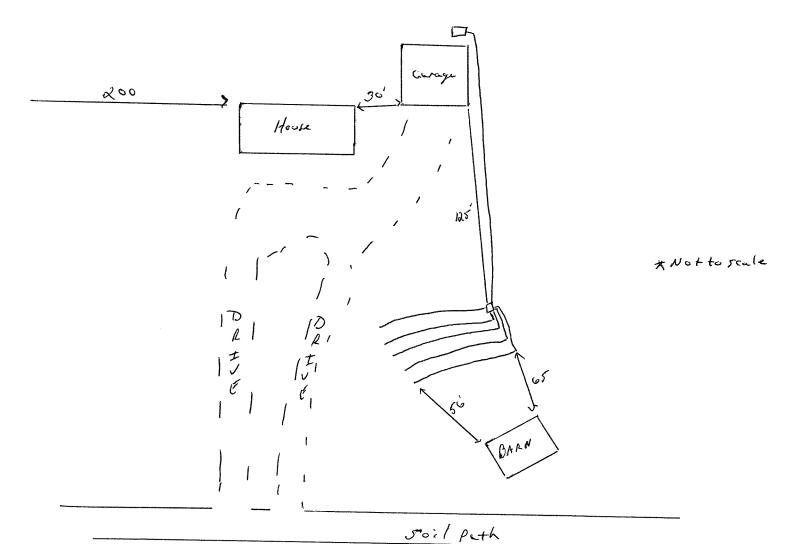

## Harnett County Department of Public Health Site Sketch

|                                         | PROPERTY LOCATON: | Hillmon Grove Rd |          |
|-----------------------------------------|-------------------|------------------|----------|
| ISSUED TO: James & Juliana Myers        | SUBDIVISION       |                  | LOT # 2A |
| Authorized State Agent: New Morain RETA | ts .              | Date: 3/16/2012  |          |

\* planking from
house & garage
to be run into
septic tank