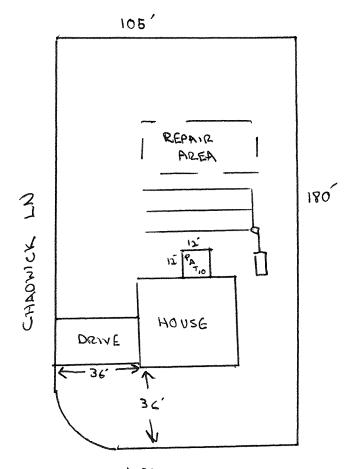

## Harnett County Department of Public Health

HTE# 12-5.28483

26967

Improvement Permit

| A                                                                                                                                                     | building permit cannot be issued w                               |                                       |                                               |                                       |
|-------------------------------------------------------------------------------------------------------------------------------------------------------|------------------------------------------------------------------|---------------------------------------|-----------------------------------------------|---------------------------------------|
| ISSUED TO: ROBERT TIJOMAS 1-                                                                                                                          |                                                                  | ATION: MARXE<br>ASHEFORD              | 10                                            |                                       |
| NEW REPAIR C ~ EXPANSIO                                                                                                                               |                                                                  |                                       | ruived prior to Construction Author           | LOT # <u>89</u>                       |
| Type of Structure: 5=0 (38'×42)                                                                                                                       |                                                                  | site improvements ret                 | quired prior to Construction Author           | rization issuance:                    |
| Proposed Wastewater System Type: 25% RED                                                                                                              | (XTION                                                           |                                       |                                               |                                       |
| Projected Daily Flow:                                                                                                                                 |                                                                  |                                       |                                               |                                       |
| Number of bedrooms: Number of Occup                                                                                                                   | <sub>pants:</sub> 8 <sub>max</sub>                               | · · · · · · · · · · · · · · · · · · · |                                               | · · · · · · · · · · · · · · · · · · · |
| Basement 🗆 Yes 📈 No                                                                                                                                   |                                                                  |                                       |                                               |                                       |
|                                                                                                                                                       | ired based on final location and elev                            | vations of facilities                 |                                               | _                                     |
| Type of Water Supply: 🗆 Community 🔀 Public                                                                                                            |                                                                  |                                       | Permit valid for:                             | Five years                            |
| Permit conditions:                                                                                                                                    |                                                                  |                                       |                                               | No expiration                         |
| las la                                                                                                                                                |                                                                  |                                       |                                               | — <b>t.</b>                           |
|                                                                                                                                                       |                                                                  | 1.1                                   |                                               |                                       |
| Authorized State Agent::                                                                                                                              | REAN Date:                                                       | 3/2/16                                | SEE ATT                                       | ACHED SITE SKETCH                     |
| The issuance of this permit by the Health Department in no way guara                                                                                  | ntees the issuance of other permits. The perm                    | it holder is responsible for che      | cking with appropriate governing bodies in    | meeting their requirements. This      |
| site is subject to revocation if the site plan, plat, or the intended use of<br>the Laws and Rules for Sewage Treatment and Disposal and to condition | hanges. The Improvement Permit shall not be<br>as of this permit | affected by a change in owne          | ership of the site. This permit is subject to | compliance with the provisions of     |
| and hand and hand for senage meanment and suppose and to contained                                                                                    | s of this permit.                                                |                                       |                                               |                                       |
|                                                                                                                                                       | Construction A.                                                  |                                       | ······································        |                                       |
|                                                                                                                                                       | <u>Construction</u> Au                                           | Itnorization                          |                                               |                                       |
|                                                                                                                                                       | (Required for Build                                              |                                       |                                               |                                       |
| The construction and installation requirements of Rules .1950, .1952, .1                                                                              | 954, .1955, .1956, .1957, .1958. and .1959                       | are incorporated by references        | into this permit and shall be met. Systems    | shall be installed in accordance      |
| with the attached system layout.                                                                                                                      |                                                                  |                                       |                                               |                                       |
| ISSUED TO: ROBERT DHOMPS H                                                                                                                            | IOMES PROPERT                                                    | Y LOCATION: MG                        | ARCKS RD                                      |                                       |
|                                                                                                                                                       |                                                                  | ION ASHEFOR                           |                                               | LOT # 89                              |
| Facility Type: 500 (38×42)                                                                                                                            | X New 🗆 Expar                                                    |                                       |                                               |                                       |
|                                                                                                                                                       | tures? 🗆 Yes 🔀 No                                                | ision 🗆 nepan                         |                                               |                                       |
| Type of Wastewater System**                                                                                                                           | FORTION SX-F                                                     |                                       | (Initial) Wastewater Flow:                    | 480 GPD                               |
| (See note below, if applicable $X$ )                                                                                                                  |                                                                  | -// `                                 | (miliai) wastewater riow:                     | TO GPD                                |
| (see note below, it applicable act)                                                                                                                   | REDUCTION                                                        | (D                                    |                                               |                                       |
|                                                                                                                                                       |                                                                  | (Repair)                              |                                               |                                       |
| Installation Requirements/Conditions                                                                                                                  | number of denency                                                | 50                                    | · · · · 9                                     |                                       |
| Septic Tank Size 1000 gallons                                                                                                                         | Exact length of each trench                                      |                                       | Trench Spacing: <u></u>                       | Feet on Center                        |
| Pump Tank Size gallons                                                                                                                                | Trenches shall be installed on                                   |                                       |                                               | inches                                |
|                                                                                                                                                       | Maximum Trench Depth of: 🚊                                       |                                       | (Maximum soil cover shall i                   |                                       |
|                                                                                                                                                       | (Trench bottoms shall be level                                   | to +/-1/4"                            | 36" above the trench bott                     | tom)                                  |
|                                                                                                                                                       | in all directions)                                               |                                       |                                               |                                       |
| Pump Requirements:ft. TDH vs                                                                                                                          | _ GPM                                                            |                                       |                                               | inches below pipe                     |
|                                                                                                                                                       |                                                                  |                                       | Aggregate Depth:                              | inches above pipe                     |
| Conditions:                                                                                                                                           |                                                                  |                                       |                                               | inches total                          |

| Owner/Legal Representative Signature:                                                                                                                                                                                       |                                                                               | Date:                    |  |  |  |
|-----------------------------------------------------------------------------------------------------------------------------------------------------------------------------------------------------------------------------|-------------------------------------------------------------------------------|--------------------------|--|--|--|
| This Construction Authorization is subject to revocation if the site plan, plat, or the intended use changes. The Construction Authorization shall not be transferred when there is a change in ownership of the site. This |                                                                               |                          |  |  |  |
| Construction Authorization is subject to compliance with the provisions of the Laws and                                                                                                                                     | Rules for Sewage Treatment and Disposal and to the conditions of this permit. | SEE ATTACHED SITE SKETCH |  |  |  |
| Authorized State Agent:                                                                                                                                                                                                     | Construction Authorization Expiration Date: 3                                 | 5 17                     |  |  |  |