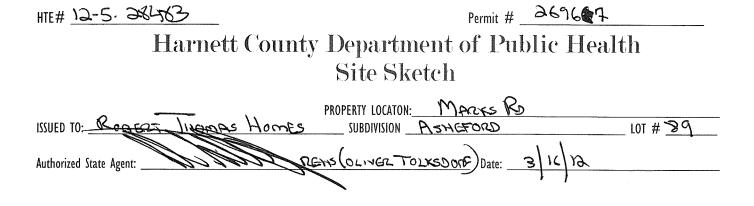

## Harnett County Department of Public Health

HTE# 12-5.28483

26967

Improvement Permit

| A                                                                                                                                                     | building permit cannot be issued w                               |                                       |                                               |                                       |
|-------------------------------------------------------------------------------------------------------------------------------------------------------|------------------------------------------------------------------|---------------------------------------|-----------------------------------------------|---------------------------------------|
| ISSUED TO: ROBERT TIJOMAS 1-                                                                                                                          |                                                                  | ATION: MARXE<br>ASHEFORD              | 10                                            |                                       |
| NEW REPAIR C ~ EXPANSIO                                                                                                                               |                                                                  |                                       | ruived prior to Construction Author           | LOT # <u>89</u>                       |
| Type of Structure: 5=0 (38'×42)                                                                                                                       |                                                                  | site improvements ret                 | quired prior to Construction Author           | rization issuance:                    |
| Proposed Wastewater System Type: 25% RED                                                                                                              | (XTION                                                           |                                       |                                               |                                       |
| Projected Daily Flow:                                                                                                                                 |                                                                  |                                       |                                               |                                       |
| Number of bedrooms: Number of Occup                                                                                                                   | <sub>pants:</sub> 8 <sub>max</sub>                               | · · · · · · · · · · · · · · · · · · · |                                               | · · · · · · · · · · · · · · · · · · · |
| Basement 🗆 Yes 📈 No                                                                                                                                   |                                                                  |                                       |                                               |                                       |
|                                                                                                                                                       | ired based on final location and elev                            | vations of facilities                 |                                               | _                                     |
| Type of Water Supply: 🗆 Community 🔀 Public                                                                                                            |                                                                  |                                       | Permit valid for:                             | Five years                            |
| Permit conditions:                                                                                                                                    |                                                                  |                                       |                                               | No expiration                         |
| las la                                                                                                                                                |                                                                  |                                       |                                               | — <b>t.</b>                           |
|                                                                                                                                                       |                                                                  | 1.1                                   |                                               |                                       |
| Authorized State Agent::                                                                                                                              | REAN Date:                                                       | 3/2/16                                | SEE ATT                                       | ACHED SITE SKETCH                     |
| The issuance of this permit by the Health Department in no way guara                                                                                  | ntees the issuance of other permits. The perm                    | it holder is responsible for che      | cking with appropriate governing bodies in    | meeting their requirements. This      |
| site is subject to revocation if the site plan, plat, or the intended use of<br>the Laws and Rules for Sewage Treatment and Disposal and to condition | hanges. The Improvement Permit shall not be<br>as of this permit | affected by a change in owne          | ership of the site. This permit is subject to | compliance with the provisions of     |
| and hand and hand for senage meanment and suppose and to contained                                                                                    | s of this permit.                                                |                                       |                                               |                                       |
|                                                                                                                                                       | Construction A.                                                  |                                       | ······································        |                                       |
|                                                                                                                                                       | <u>Construction</u> Au                                           | Itnorization                          |                                               |                                       |
|                                                                                                                                                       | (Required for Build                                              |                                       |                                               |                                       |
| The construction and installation requirements of Rules .1950, .1952, .1                                                                              | 954, .1955, .1956, .1957, .1958. and .1959                       | are incorporated by references        | into this permit and shall be met. Systems    | shall be installed in accordance      |
| with the attached system layout.                                                                                                                      |                                                                  |                                       |                                               |                                       |
| ISSUED TO: ROBERT DHOMPS H                                                                                                                            | IOMES PROPERT                                                    | Y LOCATION: MG                        | ARCKS RD                                      |                                       |
|                                                                                                                                                       |                                                                  | ION ASHEFOR                           |                                               | LOT # 89                              |
| Facility Type: 500 (38×42)                                                                                                                            | X New 🗆 Expar                                                    |                                       |                                               |                                       |
|                                                                                                                                                       | tures? 🗆 Yes 🔀 No                                                | ision 🗆 nepan                         |                                               |                                       |
| Type of Wastewater System**                                                                                                                           | FORTION SX-F                                                     |                                       | (Initial) Wastewater Flow:                    | 480 GPD                               |
| (See note below, if applicable $X$ )                                                                                                                  |                                                                  | -// `                                 | (miliai) wastewater riow:                     | TO GPD                                |
| (see note below, it applicable act)                                                                                                                   | REDUCTION                                                        | (D                                    |                                               |                                       |
|                                                                                                                                                       |                                                                  | (Repair)                              |                                               |                                       |
| Installation Requirements/Conditions                                                                                                                  | number of denency                                                | 50                                    | · · · · 9                                     |                                       |
| Septic Tank Size 1000 gallons                                                                                                                         | Exact length of each trench                                      |                                       | Trench Spacing: <u></u>                       | Feet on Center                        |
| Pump Tank Size gallons                                                                                                                                | Trenches shall be installed on                                   |                                       |                                               | inches                                |
|                                                                                                                                                       | Maximum Trench Depth of: 🚊                                       |                                       | (Maximum soil cover shall i                   |                                       |
|                                                                                                                                                       | (Trench bottoms shall be level                                   | to +/-1/4"                            | 36" above the trench bott                     | tom)                                  |
|                                                                                                                                                       | in all directions)                                               |                                       |                                               |                                       |
| Pump Requirements:ft. TDH vs                                                                                                                          | _ GPM                                                            |                                       |                                               | inches below pipe                     |
|                                                                                                                                                       |                                                                  |                                       | Aggregate Depth:                              | inches above pipe                     |
| Conditions:                                                                                                                                           |                                                                  |                                       |                                               | inches total                          |