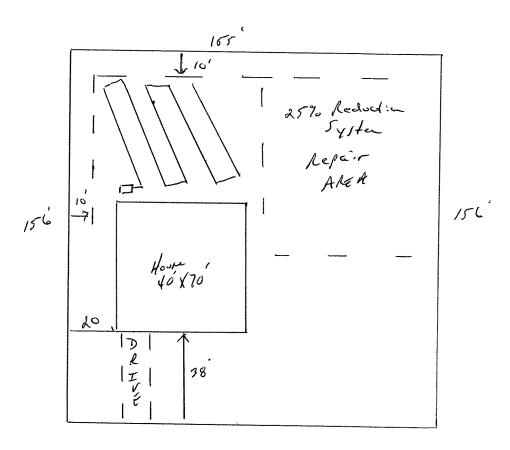

## Harnett County Department of Public Health Site Sketch

|                                         | PROPERTY LOCATON: Marke Rd. |                |
|-----------------------------------------|-----------------------------|----------------|
| ISSUED TO: Wyan Contract: on            | SUBDIVISION Cooper Farms    | LOT # 34       |
| Authorized State Agent: Buy Mining REHT | Date: 3/12/201-             | 2/29/242<br>Bn |