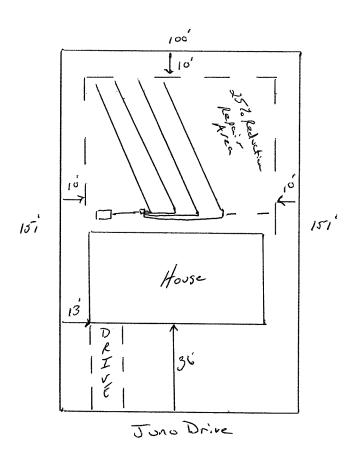

## Harnett County Department of Public Health Site Sketch

| <b>~</b> ' '                       | PROPERTY LOCATON: NC 27 W |           |   |
|------------------------------------|---------------------------|-----------|---|
| ISSUED TO: Wynn Construction       | SUBDIVISION Tingen Pointe | LOT # _// | ۶ |
|                                    |                           |           |   |
| Authorized State Agent: Wyw Mysic, | REHS Date: 3/2/2012       |           |   |