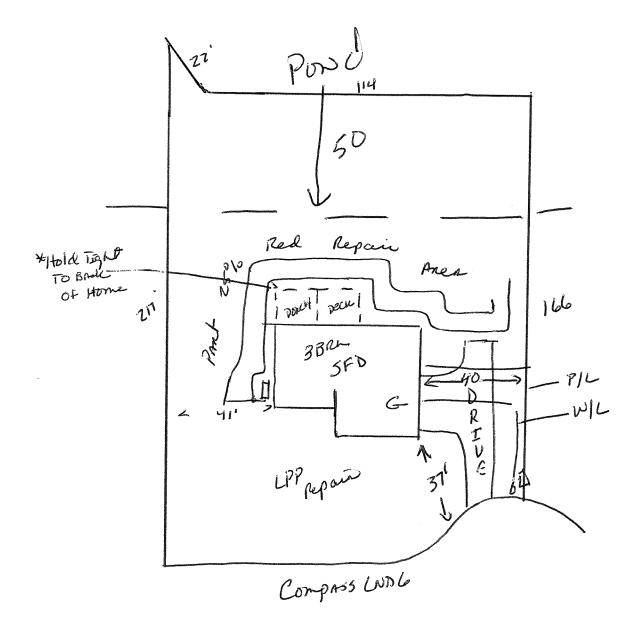

HTE# <u>12-5-28431</u> Harnett County Department of Public Health Site Sketch

| PROPERTY LOCATON: JR/802 LANG 1                       | 212            |
|-------------------------------------------------------|----------------|
| ISSUED TO: Milton Finkaprises Inc SUBDIVISION WADEPT- | LOT # <u> </u> |
| Authorized State Agent: Jones EMANLANTE Date: 3-2     | 8-12           |
|                                                       | •              |