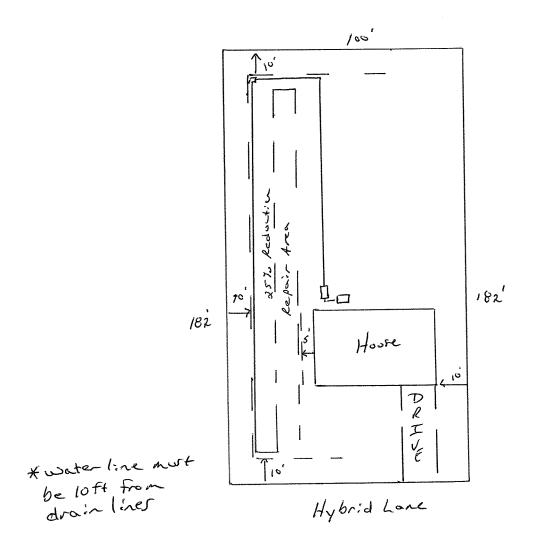

## Harnett County Department of Public Health

26903

A building permit cannot be issued with only an Improvement Permit

|                                                                                                                                   | PROPERTY LOCATION:                                       |                                          |                                  |  |
|-----------------------------------------------------------------------------------------------------------------------------------|----------------------------------------------------------|------------------------------------------|----------------------------------|--|
| ISSUED TOR Atlantic Construction                                                                                                  | SUBDIVISION Jucetwater                                   | -                                        | LOT # 4                          |  |
| NEW REPAIR , EXPANSION Site Improvements required prior to Construction Authorization Issuance:                                   |                                                          |                                          |                                  |  |
| Type of Structure: SFO 53 X 32                                                                                                    |                                                          |                                          |                                  |  |
| Proposed Wastewater System Type: Pomp to 25% Leduction                                                                            | <u>-</u>                                                 |                                          |                                  |  |
| Projected Daily Flow: <u>360</u> GPD                                                                                              |                                                          |                                          |                                  |  |
| Number of bedrooms: Number of Occupants:                                                                                          | _max                                                     |                                          |                                  |  |
| Basement Yes No                                                                                                                   |                                                          |                                          |                                  |  |
| Pump Required: 1976s                                                                                                              |                                                          | Dennis malid from                        | ET T                             |  |
| Permit conditions:                                                                                                                | ice from wen leet                                        | Permit valid for:                        | Five years                       |  |
|                                                                                                                                   |                                                          |                                          | $\Box$ No expiration             |  |
| 1 0                                                                                                                               | / _/                                                     |                                          |                                  |  |
| Authorized State Agent :: Duyon Missin LEHS                                                                                       | Date: 3/1/2012                                           | SEE ATTA                                 | CHED SITE SKETCH                 |  |
| The issuance of this permit by the Health Department in no way guarantees the issuance of other                                   | r permits. The permit holder is responsible for checking | with appropriate governing bodies in i   | meeting their requirements. This |  |
| site is subject to revocation if the site plan, plat, or the intended use changes. The Improvement                                | Permit shall not be affected by a change in ownership    | of the site. This permit is subject to c | ompliance with the provisions of |  |
| the Laws and Rules for Sewage Treatment and Disposal and to conditions of this permit                                             |                                                          |                                          |                                  |  |
|                                                                                                                                   | ·· • • · ·                                               |                                          |                                  |  |
| Lonsti                                                                                                                            | uction Authorization                                     |                                          |                                  |  |
|                                                                                                                                   | quired for Building Permit)                              |                                          |                                  |  |
| The construction and installation requirements of Rules .1950, .1952, .1954, .1955, .1956, .1957 with the attended curter largert | .1958, and .1959 are incorporated by references into     | this permit and shall be met. Systems s  | shall be installed in accordance |  |
| with the attached system layout.                                                                                                  |                                                          |                                          |                                  |  |
| ISSUED TO: Atlantic Construction                                                                                                  | PROPERTY LOCATION:; IL                                   | Lucar Id.                                |                                  |  |
|                                                                                                                                   | SUBDIVISION Juscetwat                                    |                                          | lot # 4                          |  |
| Facility Type: New                                                                                                                | 🗆 Expansion 🔲 Repair                                     |                                          |                                  |  |
| Basement?  Yes  Yes  Yes  Yes                                                                                                     | □ No                                                     |                                          |                                  |  |
| Type of Wastewater System** Pump to 25% Redu                                                                                      | action System                                            | (Initial) Wastewater Flow:               | 360 GPD                          |  |
| (See note below, if applicable 🗹)                                                                                                 |                                                          | ( )                                      |                                  |  |
| (See note below, if applicable )<br><u>from to 25% Redoct</u><br>Installation Requirements/Conditions                             | ion System (Repair)                                      |                                          |                                  |  |
| Installation Requirements/Conditions Number of trend                                                                              | hes                                                      |                                          |                                  |  |
| •                                                                                                                                 |                                                          | rench Spacing: <u>9</u>                  | Feet on Center                   |  |
|                                                                                                                                   |                                                          |                                          | iches                            |  |
| · ·                                                                                                                               |                                                          | (Maximum soil cover shall no             |                                  |  |
|                                                                                                                                   | shall be level to $+/-1/4$ "                             | 36" above the trench botto               |                                  |  |
| in all directions                                                                                                                 |                                                          | Jo above the trenen botto                | ,,                               |  |
| Pump Requirements:ft. TDH vs GPM                                                                                                  |                                                          |                                          | inches below pipe                |  |
|                                                                                                                                   | ٨                                                        | ggregate Depth:                          |                                  |  |
| Conditions: Start drain line at 18:neh                                                                                            | H + NO DEEPER                                            | zgregate Deptil.                         | inches above pipe                |  |
|                                                                                                                                   |                                                          |                                          | inches total                     |  |
|                                                                                                                                   |                                                          |                                          |                                  |  |
| WATER LINES (INCLUDING IRRIGATION) MUST BE 10FT. FROM A                                                                           |                                                          | AIK AREA.                                |                                  |  |
| NO UTILITIES ALLOWED IN INITIAL OR REPAIR DRAIN FIELD ARE                                                                         | 4.                                                       |                                          |                                  |  |
| **If applicable: / understand the system type specified is different from                                                         | the type specified on the application 1 :                | accept the specifications of th          | his nermit                       |  |
|                                                                                                                                   |                                                          | coope and specifications of th           |                                  |  |
| Owner/Legal Representative Signature:                                                                                             |                                                          | Date                                     |                                  |  |