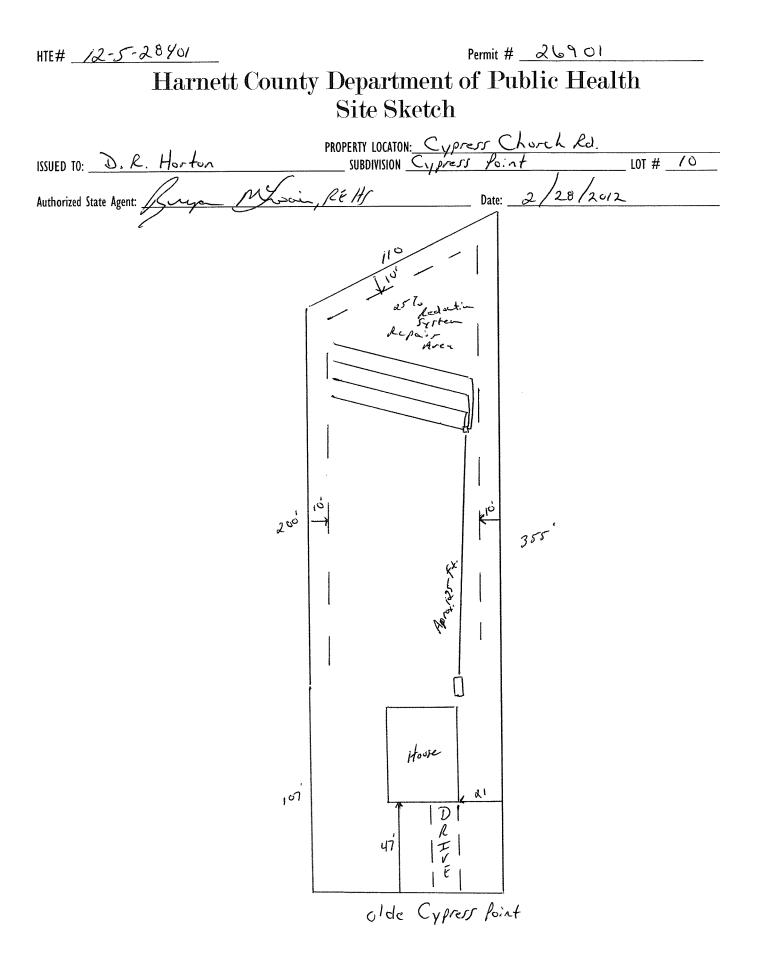

| HTE#_12-5-28401 Harn                                                                                                                                                                                                           | ett County Department o                                   | f Public Health                               |                    |
|--------------------------------------------------------------------------------------------------------------------------------------------------------------------------------------------------------------------------------|-----------------------------------------------------------|-----------------------------------------------|--------------------|
|                                                                                                                                                                                                                                | Improvement Perm                                          | it                                            | 26901              |
| A                                                                                                                                                                                                                              | building permit cannot be issued with only an I           | morovement Permit 1                           |                    |
| A<br>ISSUED TO: D.R. Horton Inc.<br>NEW D. REPAIR . , EXPANSIO                                                                                                                                                                 | PROPERTY LOCATION:                                        | ypress Church Rd.                             |                    |
| ISSUED TQ: D.K. Horton Inc.                                                                                                                                                                                                    | SUBDIVISION                                               | s's Point.                                    | LOT # <u>/0</u>    |
| NEW 12 REPAIR . , EXPANSIO                                                                                                                                                                                                     | N 🗆 Site Impro                                            | vements required prior to Construction Author | rization Issuance: |
| Type of Structure: <u>SFD</u> 38x50<br>Proposed Wastewater System Type: <u>2575</u> Reduc                                                                                                                                      | time C ster                                               |                                               |                    |
| Projected Daily Flow: 400 GPD                                                                                                                                                                                                  | (int sy) tere                                             |                                               |                    |
| Projected Daily Flow: <u>460</u> GPD<br>Number of bedrooms: <u> </u>                                                                                                                                                           | oants: <u>8</u> max                                       |                                               |                    |
| Basement 🗆 Yes 🗹 No 🖯                                                                                                                                                                                                          |                                                           |                                               |                    |
| Pump Required: 🗆 Yes 🗹 No 🗆 May be requi                                                                                                                                                                                       | ired based on final location and elevations of fac        | ilities                                       |                    |
| Type of Water Supply:                                                                                                                                                                                                          | Well Distance from well                                   | feet Permit valid for:                        | Five years         |
|                                                                                                                                                                                                                                |                                                           |                                               | □ No expiration    |
|                                                                                                                                                                                                                                | <u> </u>                                                  | /                                             |                    |
| Authorized State Agent::                                                                                                                                                                                                       | wain, REHY Date: 2/2                                      | 8/2012 SEE AT                                 | TACHED SITE SKETCH |
| The issuance of this permit by the Health Department in no way guarau<br>site is subject to revocation if the site plan, plat, or the intended use of<br>the Laws and Rules for Sewage Treatment and Disposal and to condition | hanges. The Improvement Permit shall not be affected by a |                                               |                    |
| The construction and installation requirements of Pulse 1950 1957 1                                                                                                                                                            | Construction Authoriza<br>(Required for Building Permit)  |                                               |                    |
| The construction and installation requirements of Rules .1950, .1952, .1<br>with the attached system layout.                                                                                                                   |                                                           |                                               |                    |
| ISSUED TO: D.R. Horton Inc.<br>Facility Type: $5FD$<br>Basement? I Yes IN No Basement Fix.<br>Type of Wastewater System** $2570Rec$<br>(see note below if applicable I)                                                        | PROPERTY LOCATION                                         | : Cypress Church Rd.                          |                    |
| - 2                                                                                                                                                                                                                            | SUBDIVISION                                               | Ipress Point                                  | LOT # <u>/</u> 0   |
| Facility Type:                                                                                                                                                                                                                 | 🗹 New 🗀 Expansion 🗋                                       | ] Repair                                      |                    |
| Basement? 🗆 Yes 🗹 No Basement Fix                                                                                                                                                                                              | tures? 🔲 Yes 🔤 No                                         |                                               | (100               |
| Type of Wastewater System**                                                                                                                                                                                                    | luct on System                                            | (Initial) Wastewater Flow:                    | <u>980</u> GPD     |
| (See note below, if applicable □)<br><u>よって、Red</u> 、                                                                                                                                                                          | Number of trenches(Repair)                                |                                               |                    |
| Installation Requirements/Conditions                                                                                                                                                                                           | Number of trenches4                                       | 0                                             |                    |
| Septic Tank Size <u>/000</u> gallons                                                                                                                                                                                           | Exact length of each trench 75                            | feet Trench Spacing:                          | _ Feet on Center   |
| Pump Tank Size gallons                                                                                                                                                                                                         | Trenches shall be installed on contour at a               |                                               |                    |
|                                                                                                                                                                                                                                | Maximum Trench Depth of: $24$                             | inches (Maximum soil cover shall              | not exceed         |
|                                                                                                                                                                                                                                | (Trench bottoms shall be level to $+/-1/4$ "              | 36" above the trench bo                       | ttom)              |
| Pump Requirements:ft. TDH vs                                                                                                                                                                                                   | in all directions)<br>GPM                                 |                                               | inches helow size  |
| 1 unip Requirementsit. 101 vs                                                                                                                                                                                                  |                                                           | Aggregate Depth:                              | inches below pipe  |
| Conditions:                                                                                                                                                                                                                    |                                                           |                                               | inches above pipe  |
| WATER LINES (INCLUDING IRRIGATION) MUST IN NO UTILITIES ALLOWED IN INITIAL OR REPAIR D                                                                                                                                         |                                                           | TEM OR REPAIR AREA.                           |                    |