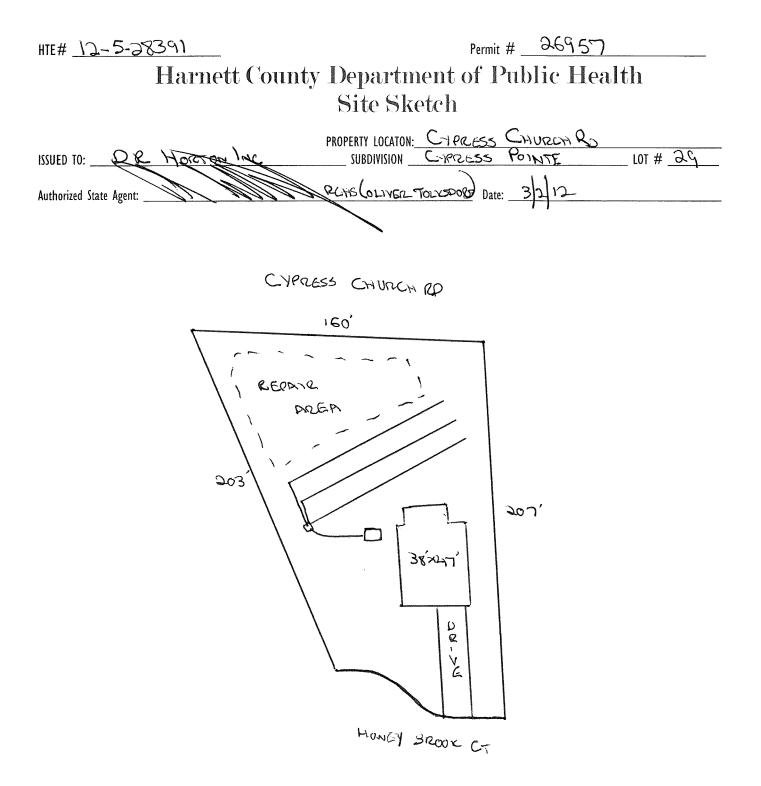

## Harnett County Department of Public Health

26957

HTE#12-5-28371

Improvement Permit

| A building permit cannot be issued wi                                        | ith only an Improveme | nt Permit                           |                    |
|------------------------------------------------------------------------------|-----------------------|-------------------------------------|--------------------|
| PROPERTY LOCA                                                                | ATION: <u>VPRES</u>   | SS CHURCH (CD                       |                    |
| ISSUED TO: DR HORTON INC SUBDIVISION                                         | CYPRESS               | POINTE                              | LOT # <u>29</u>    |
| NEW文 REPAIR ロ EXPANSION ロ<br>Type of Structure: <u>SFO (38'メン・・)</u>         | Site Improvements r   | equired prior to Construction Autho | rization Issuance: |
| Type of Structure: 5FO (38×47)                                               | <u> </u>              |                                     |                    |
| Proposed Wastewater System Type: 25% REDUCTION SYSTEM                        |                       |                                     |                    |
| Projected Daily Flow: 480 GPD                                                |                       |                                     |                    |
| Number of bedrooms: <u> </u>                                                 |                       |                                     |                    |
| Basement 🗆 Yes 🔀 No                                                          |                       |                                     |                    |
| Pump Required: TYes 200 The May be required based on final location and elev | ations of facilities  |                                     |                    |
| Type of Water Supply:  Community X Public  Well Distance from well           | <u> </u>              | Permit valid for:                   | Five years         |
| Permit conditions:                                                           |                       |                                     | No expiration      |
|                                                                              |                       |                                     | •                  |
|                                                                              | 1 1                   |                                     |                    |
| Authorized State America                                                     | 3/1/12                | CEE AT                              | TACHED SITE SVETCH |

| ISSUED TO: DR HOR                   | TION INC     | PROPERTY LOCATION:                                                             | CYPR   | ess Church                 | Ro                |
|-------------------------------------|--------------|--------------------------------------------------------------------------------|--------|----------------------------|-------------------|
|                                     |              | C                                                                              | less   | POINTE                     | LOT # _ఎ్ని       |
| Facility Type: SFO 3                | 5×477        | SUBDIVISION <u>C-7972</u><br>New Expansion F<br>tures? Yes No<br>SOUCTION STEM |        |                            |                   |
| Basement? 🗆 Yes 🛛 📉 No              | Basement Fin | tures? 🗆 Yes 🛛 🗙 No                                                            | -      |                            | S<br>Source       |
| Type of Wastewater System**         | 25% R        | EOUCTION SYSTEM                                                                |        | (Initial) Wastewater Flow: | <u>56 480</u> GPD |
| (See note below, if applicable 🗆    | )            |                                                                                |        |                            |                   |
| -                                   | 25% RGC      | UCTION SYSTEM (Repair)                                                         |        |                            |                   |
| Installation Requirements/Condition |              | Number of trenches <u>3</u>                                                    |        | \$                         |                   |
| Septic Tank Size <u>1000</u>        | gallons      | Exact length of each trench <u>80</u>                                          |        | ench Spacing:              |                   |
| Pump Tank Size                      | gallons      | Trenches shall be installed on contour at a                                    | Soi    | I Cover: 6-72              | inches            |
|                                     |              | Maximum Trench Depth of: <u>18-24</u> i                                        | inches | (Maximum soil cover shall  | not exceed        |
|                                     |              | (Trench bottoms shall be level to +/-1/4"                                      |        | 36" above the trench bot   | ttom)             |
|                                     |              | in all directions)                                                             |        |                            |                   |
| Pump Requirements:                  | _ft. TDH vs  | GPM                                                                            |        |                            | inches below pipe |
|                                     |              |                                                                                | Ag     | gregate Depth:             | inches above pipe |
| Conditions:                         |              |                                                                                | -      | ·····                      | inches total      |

## WATER LINES (INCLUDING IRRIGATION) MUST BE 10FT. FROM ANY PART OF SEPTIC SYSTEM OR REPAIR AREA. NO UTILITIES ALLOWED IN INITIAL OR REPAIR DRAIN FIELD AREA.

| **If applicable: I understand the system type specified is different from the type specified on the a                                        | pplication. I accept the specifications of this permit.    |
|----------------------------------------------------------------------------------------------------------------------------------------------|------------------------------------------------------------|
| Owner/Legal Representative Signature:                                                                                                        | Date:                                                      |
| This Construction Authorization is subject to revocation if the site plan, plat, or the intended use changes. The Construction Authorization |                                                            |
| Construction Authorization is subject to compliance with the portions of the laws and Rules for Sewage Treatment and Disposal and t          | to the conditions of this permit. SEE ATTACHED SITE SKETCH |
| Authorized State Agent: Construction Authorization Exp                                                                                       | Date: $3  2   3 $                                          |