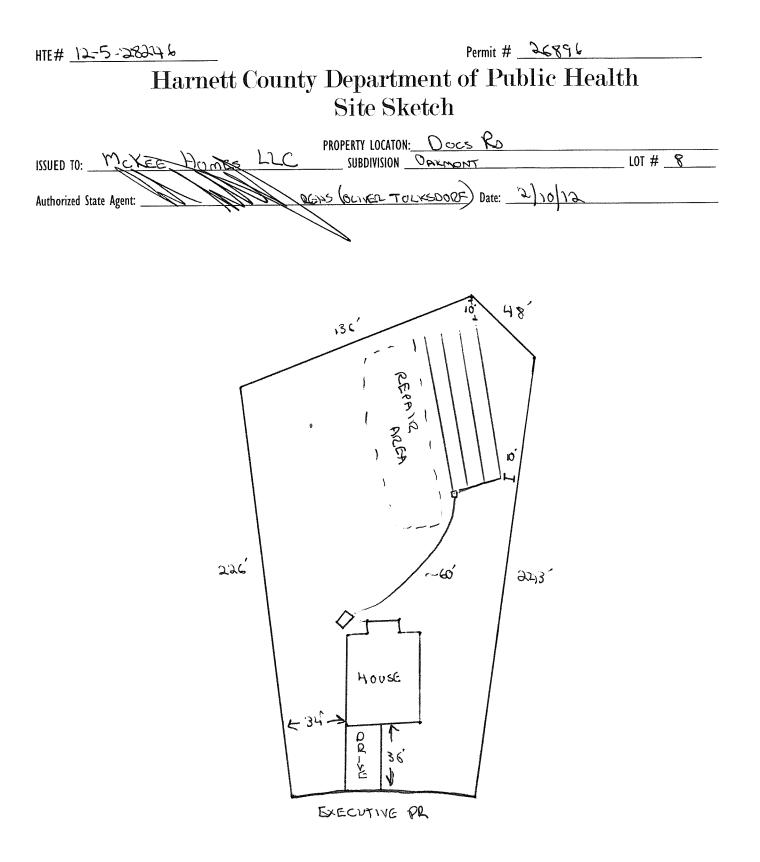

| PROPERTY LOCAT                                                                                                                                                                                                                                                                                                                            |                                                                                                                                                                                                                       |
|-------------------------------------------------------------------------------------------------------------------------------------------------------------------------------------------------------------------------------------------------------------------------------------------------------------------------------------------|-----------------------------------------------------------------------------------------------------------------------------------------------------------------------------------------------------------------------|
|                                                                                                                                                                                                                                                                                                                                           | OAKMONT LOT # 8                                                                                                                                                                                                       |
| NEW REPAIR E EXPANSION                                                                                                                                                                                                                                                                                                                    | Site Improvements required prior to Construction Authorization Issuance:                                                                                                                                              |
| Type of Structure: SEO (H6757)                                                                                                                                                                                                                                                                                                            |                                                                                                                                                                                                                       |
| Proposed Wastewater System Type: 2590 REDUCTION SYSTEM                                                                                                                                                                                                                                                                                    |                                                                                                                                                                                                                       |
| Projected Daily Flow: 1780 GPD                                                                                                                                                                                                                                                                                                            |                                                                                                                                                                                                                       |
| Number of bedrooms: <u> </u>                                                                                                                                                                                                                                                                                                              |                                                                                                                                                                                                                       |
| Basement $\Box$ Yes $\bowtie$ No                                                                                                                                                                                                                                                                                                          |                                                                                                                                                                                                                       |
| Pump Required: 🗆 Yes 🛛 No 🛛 🖄 May be required based on final location and elevat                                                                                                                                                                                                                                                          |                                                                                                                                                                                                                       |
| Type of Water Supply:  Community  Permit conditions:                                                                                                                                                                                                                                                                                      | >♡ feet Permit valid for: X Five years<br>No expiration                                                                                                                                                               |
|                                                                                                                                                                                                                                                                                                                                           |                                                                                                                                                                                                                       |
|                                                                                                                                                                                                                                                                                                                                           | <u> </u>                                                                                                                                                                                                              |
|                                                                                                                                                                                                                                                                                                                                           | SEE ATTACHED SITE SKETCH                                                                                                                                                                                              |
| The issuance of this permit by the Health Department in no way guarantees the issuance of other permits. The permit<br>site is subject to revocation if the site plan, plat, or the intended use changes. The Improvement Permit shall not be a<br>the Laws and Rules for Sewage Treatment and Disposal and to conditions of this permit. | holder is responsible for checking with appropriate governing bodies in meeting their requirements. This<br>ffected by a change in ownership of the site. This permit is subject to compliance with the provisions of |
| Construction Aut                                                                                                                                                                                                                                                                                                                          | thorization                                                                                                                                                                                                           |
| (Required for Buildi                                                                                                                                                                                                                                                                                                                      | ng Permit)                                                                                                                                                                                                            |
| The construction and installation requirements of Rules .1950, .1952, .1954, .1955, .1956, .1957, .1958. and .1959 are                                                                                                                                                                                                                    |                                                                                                                                                                                                                       |
| with the attached system layout.                                                                                                                                                                                                                                                                                                          |                                                                                                                                                                                                                       |
|                                                                                                                                                                                                                                                                                                                                           | LOCATION: Docs RD                                                                                                                                                                                                     |
| SUBDIVISIO                                                                                                                                                                                                                                                                                                                                | N OAKMONT LOT # 8                                                                                                                                                                                                     |
| Facility Type: <u>SFO(46752</u> X New Expansion                                                                                                                                                                                                                                                                                           | ion 🖾 Repair                                                                                                                                                                                                          |
| Basement? 🗆 Yes 🔀 No 🛛 Basement Fixtures? 🗆 Yes 🗶 No                                                                                                                                                                                                                                                                                      |                                                                                                                                                                                                                       |
| Type of Wastewater System** 25% REDUCTION SYSTEM                                                                                                                                                                                                                                                                                          | (Initial) Wastewater Flow: <u>480</u> GPD                                                                                                                                                                             |
| (See note below, if applicable 🔊                                                                                                                                                                                                                                                                                                          |                                                                                                                                                                                                                       |
| 25% REDUCTION SYSTEM                                                                                                                                                                                                                                                                                                                      | _(Repair)                                                                                                                                                                                                             |
| Installation Requirements/Conditions Number of trenches                                                                                                                                                                                                                                                                                   |                                                                                                                                                                                                                       |
| Septic Tank Size 1000 gallons Exact length of each trench                                                                                                                                                                                                                                                                                 | $\underline{S} \underline{\circ}$ feet Trench Spacing: $\underline{\gamma}$ Feet on Center                                                                                                                            |
| Pump Tank Size LOOO gallons Trenches shall be installed on co                                                                                                                                                                                                                                                                             | ontour at a Soil Cover: $6 - 18$ inches                                                                                                                                                                               |
| (IF NEEDED) Maximum Trench Depth of: 18                                                                                                                                                                                                                                                                                                   |                                                                                                                                                                                                                       |
| (Trench bottoms shall be level to                                                                                                                                                                                                                                                                                                         |                                                                                                                                                                                                                       |
| in all directions)                                                                                                                                                                                                                                                                                                                        | ,                                                                                                                                                                                                                     |
| Pump Requirements:ft. TDH vs GPM                                                                                                                                                                                                                                                                                                          | inches below pipe                                                                                                                                                                                                     |
|                                                                                                                                                                                                                                                                                                                                           | Aggregate Depth: inches above pipe                                                                                                                                                                                    |
| Conditions:                                                                                                                                                                                                                                                                                                                               |                                                                                                                                                                                                                       |
|                                                                                                                                                                                                                                                                                                                                           |                                                                                                                                                                                                                       |
| WATER LINES (INCLUDING IRRIGATION) MUST BE 10FT. FROM ANY PART OF SI                                                                                                                                                                                                                                                                      | EPTIC SYSTEM OR REPAIR AREA.                                                                                                                                                                                          |
| NO UTILITIES ÀLLOWED IN INITIAL OR REPAIR DRAIN FIELD AREA.                                                                                                                                                                                                                                                                               |                                                                                                                                                                                                                       |
| **If applicable: / understand the system type specified is different from the type specified                                                                                                                                                                                                                                              | d on the application. I accept the specifications of this permit.                                                                                                                                                     |
| Owner/Legal Representative Signature:                                                                                                                                                                                                                                                                                                     | Date:                                                                                                                                                                                                                 |
|                                                                                                                                                                                                                                                                                                                                           |                                                                                                                                                                                                                       |
| Construction Authorization is subject to compliance with the provisions of the Laws and Rules for Sewage Treatment and                                                                                                                                                                                                                    | d Disposal and to the conditions of this permit. SEE ATTACHED SITE SKETCH                                                                                                                                             |
| W U.I. IV                                                                                                                                                                                                                                                                                                                                 | <b>N</b>                                                                                                                                                                                                              |
| Authorized State Agent: INDEL RE1-15                                                                                                                                                                                                                                                                                                      | Date:10/12                                                                                                                                                                                                            |