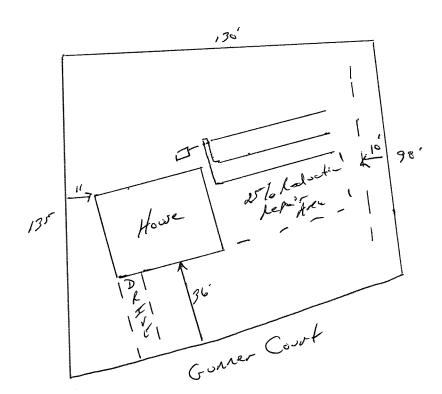

## Harnett County Department of Public Health Site Sketch

| P                                         | PROPERTY LOCATO | N: Tingen Rd. |           |
|-------------------------------------------|-----------------|---------------|-----------|
| ISSUED TO: 5 tancil Boilders              | SUBDIVISION     | Pattons Point | LOT # 150 |
|                                           |                 |               |           |
| Authorized State Agent: Luga Mowain, REHS |                 | Date:         | 1/29/2    |
|                                           |                 |               |           |