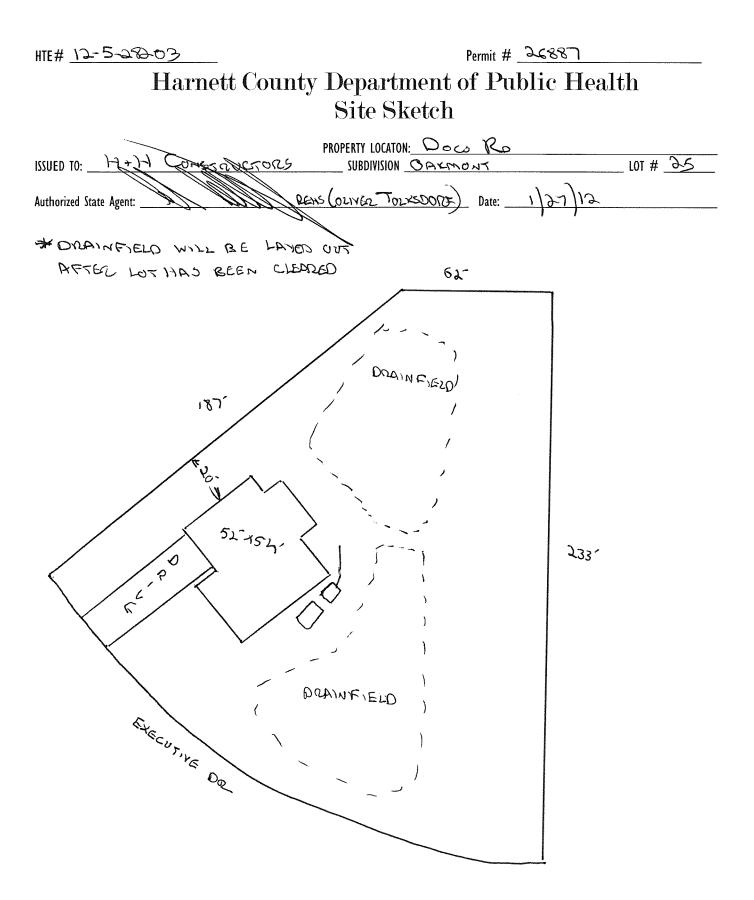

## Harnett County Department of Public Health

26887

|--|

A building permit cannot be issued with only an Improvement Permit

|                                                                          | PROPERTY L                           | OCATION: Docs Re                |                                              |                                                                                                                |
|--------------------------------------------------------------------------|--------------------------------------|---------------------------------|----------------------------------------------|----------------------------------------------------------------------------------------------------------------|
| ISSUED TO: H+J-) CONSTRUCTO                                              |                                      | 1 OAKMONT                       |                                              | LOT # 25                                                                                                       |
| NEWX REPAIR ロ EXPANS<br>Type of Structure: <u>SFS (SズスSム)</u>            | SION 🗖                               | Site Improvements req           | uired prior to Construction Autho            | rization Issuance:                                                                                             |
| Proposed Wastewater System Type: Pume To a                               | 250/0 REDUCTION                      | ······                          |                                              |                                                                                                                |
| Projected Daily Flow: GOO GPD                                            |                                      |                                 |                                              |                                                                                                                |
|                                                                          | cupants: <u>15</u> max               |                                 |                                              |                                                                                                                |
| Basement 🗆 Yes 🖂 No                                                      |                                      |                                 |                                              |                                                                                                                |
|                                                                          | quired based on final location and e | levations of facilities         |                                              | a a second and a second se |
| Type of Water Supply:  Community  Public                                 |                                      |                                 | Permit valid for:                            | Five years                                                                                                     |
| Permit conditions:                                                       |                                      |                                 |                                              | $\square$ No expiration                                                                                        |
|                                                                          |                                      |                                 |                                              |                                                                                                                |
|                                                                          |                                      |                                 |                                              |                                                                                                                |
| Authorized State Agent::                                                 | Date Date                            | 1/27/12                         | SEE AT                                       | TACHED SITE SKETCH                                                                                             |
| The issuance of this permit by the Health Department in no way gua       |                                      |                                 |                                              |                                                                                                                |
| site is subject to revocation if the site plan, plat, or the intended us |                                      | be affected by a change in owne | rship of the site. This permit is subject to | o compliance with the provisions of                                                                            |
| the Laws and Rules for Sewage Treatment and Disposal and to condit       | uons of this permit                  |                                 |                                              |                                                                                                                |
|                                                                          |                                      | A . I • . •                     | 444 <u>.</u>                                 |                                                                                                                |
|                                                                          | Construction 1                       | <u>Authorization</u>            |                                              |                                                                                                                |
|                                                                          | (Required for Bi                     | uilding Permit)                 |                                              |                                                                                                                |
| The construction and installation requirements of Rules .1950, .1952,    | · ·                                  | • /                             | into this permit and shall be met. System    | is shall be installed in accordance                                                                            |
| with the attached system layout.                                         |                                      |                                 |                                              |                                                                                                                |
| ISSUED TO: HITH CONSTRUCTOR                                              |                                      | RTY LOCATION:                   | rs Ro                                        |                                                                                                                |
|                                                                          |                                      | ISION OAKMON                    |                                              | LOT # 25                                                                                                       |
| Facility Type: SFO (52754)                                               |                                      |                                 | )                                            | LUI # <u>~</u>                                                                                                 |
| Facility Type:                                                           |                                      | oansion 🗆 Repair                |                                              |                                                                                                                |
| Basement? 🗆 Yes 🛛 🔁 No 🛛 Basement F                                      | Fixtures? 🗆 Yes 🕅 No                 | 0                               |                                              | (00                                                                                                            |
| Type of Wastewater System** Pump o                                       | 25% REDUCTION                        | SYSTEM                          | (Initial) Wastewater Flow:                   | <u> </u>                                                                                                       |
| (See note below, if applicable $\Box$ )                                  | 2-20                                 |                                 |                                              |                                                                                                                |
| Kung 10                                                                  | 25% REDUCTION                        | (Repair)                        |                                              |                                                                                                                |
| Installation Requirements/Conditions                                     | Number of trenches                   |                                 | •                                            |                                                                                                                |
| Septic Tank Size 1250 gallons                                            | Exact length of each trench          | <u>200</u> feet                 | Trench Spacing:                              | _ Feet on Center                                                                                               |
| Pump Tank Size 1250 gallons                                              | Trenches shall be installed o        |                                 | Soil Cover: 6-2-2                            | inches                                                                                                         |
|                                                                          | Maximum Trench Depth of:             | 18-36 inches                    | (Maximum soil cover shall                    | not exceed                                                                                                     |
|                                                                          | (Trench bottoms shall be lev         |                                 | 36" above the trench bo                      |                                                                                                                |
|                                                                          | in all directions)                   |                                 |                                              |                                                                                                                |
| Pump Requirements:ft. TDH vs                                             | ,                                    |                                 |                                              | inches below pipe                                                                                              |
|                                                                          | 0111                                 |                                 | Aggregate Depth:                             |                                                                                                                |
| Con this and                                                             |                                      |                                 |                                              |                                                                                                                |
| Conditions:                                                              |                                      |                                 | - la la                                      | inches total                                                                                                   |
|                                                                          |                                      |                                 |                                              |                                                                                                                |
| WATER LINES (INCLUDING IRRIGATION) MUST                                  | F BE 10FT. FROM ANY PART O           | F SEPTIC SYSTEM OR I            | REPAIR AREA.                                 |                                                                                                                |
| NO UTILITIES ALLOWED IN INITIAL OR REPAIR                                |                                      |                                 |                                              |                                                                                                                |
| TO THE TREATED IN MULTE ON ALL AN                                        |                                      |                                 |                                              |                                                                                                                |