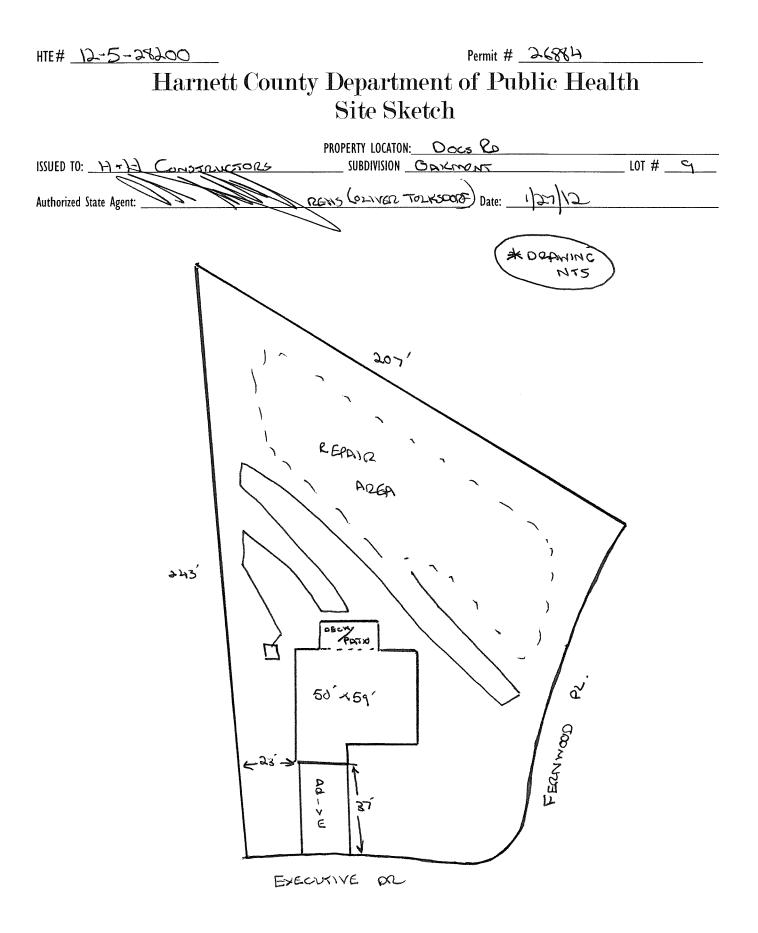

## Harnett County Department of Public Health

HTE#12-5.28200

26884

Improvement Permit

| A building permit can                                                                                                                                                                        | not be issued with only an Improvem<br>PROPERTY LOCATION: Doc. | ent Permit<br>5                                 |                                        |
|----------------------------------------------------------------------------------------------------------------------------------------------------------------------------------------------|----------------------------------------------------------------|-------------------------------------------------|----------------------------------------|
| ISSUED TO: H+H CONSTRUCTORS                                                                                                                                                                  | SURDIVISION                                                    | 5 00                                            | LOT # 9                                |
| NEW REPAIR, C EXPANSION                                                                                                                                                                      |                                                                | required prior to Construction Author           |                                        |
| Type of Structure: SFO (50 ×59)                                                                                                                                                              | site improvements                                              | required prior to construction Author           | Izauon issuance.                       |
| Proposed Wastewater System Type: 25% REDUCTION SYS                                                                                                                                           | 7Em                                                            |                                                 | ······                                 |
| Projected Daily Flow: 600 GPD                                                                                                                                                                |                                                                |                                                 |                                        |
| Number of bedrooms: Number of Occupants:                                                                                                                                                     | max                                                            |                                                 |                                        |
| Basement 🗆 Yes 🔀 No                                                                                                                                                                          | -                                                              |                                                 |                                        |
| Pump Required: 🗆 Yes 🖍 No 🛛 🗆 May be required based on final I                                                                                                                               | ocation and elevations of facilities                           |                                                 | ······································ |
| Type of Water Supply: 🗌 Community 🔀 Public 🔲 Well Distan                                                                                                                                     | ice from well <u>100</u> feet                                  | Permit valid for:                               | Five years                             |
| Permit conditions:                                                                                                                                                                           |                                                                |                                                 | □ No expiration                        |
|                                                                                                                                                                                              |                                                                |                                                 | •                                      |
|                                                                                                                                                                                              |                                                                |                                                 |                                        |
| Authorized State Agent::                                                                                                                                                                     | Date: 127/12                                                   | SEE ATT                                         | ACHED SITE SKETCH                      |
| The issuance of this permit by the Health Department in no way guarantees the issuance of othe                                                                                               | r permits. The permit holder is responsible for                | checking with appropriate governing bodies in   | meeting their requirements. This       |
| site is subject to revocation if the site plan, plat, or the intended use changes. The Improvement<br>the Laws and Rules for Sewage Treatment and Disposal and to conditions of this permit. | remit shall not be affected by a change in o                   | whership of the site. This permit is subject to | compliance with the provisions of      |
|                                                                                                                                                                                              |                                                                |                                                 |                                        |
| Constr                                                                                                                                                                                       | uction Authorization                                           |                                                 |                                        |
|                                                                                                                                                                                              |                                                                |                                                 |                                        |
| ( <u>Re</u>                                                                                                                                                                                  | uired for Building Permit)                                     |                                                 |                                        |
| The construction and installation requirements of Rules .1950, .1952, .1954, .1955, .1956, .1957, with the attached system layout.                                                           | .1958. and .1959 are incorporated by referen                   | es into this permit and shall be met. Systems   | shall be installed in accordance       |
| · · ·                                                                                                                                                                                        | •                                                              | •                                               |                                        |
| ISSUED TO: H+H CONSTRUCTORS                                                                                                                                                                  | PROPERTY LOCATION:                                             | ocs RD                                          |                                        |
|                                                                                                                                                                                              | SUBDIVISION OAKNO                                              | N.                                              | LOT # ግ                                |
| Facility Type: SFD (50'XGG) X New                                                                                                                                                            | 🗆 Expansion 🗌 Repa                                             | r                                               |                                        |
| Basement? 🗆 Yes 🖂 No 🛛 Basement Fixtures? 🗆 Yes                                                                                                                                              |                                                                |                                                 |                                        |
| Type of Wastewater System** 25% REDUCTION                                                                                                                                                    | SYSTEM                                                         | (Initial) Wastewater Flow                       | 600 GPD                                |
| (See note below, if applicable )                                                                                                                                                             |                                                                | (initial) Wastewater 1101.                      | U <i>V</i>                             |
| 25% REDUCTION S                                                                                                                                                                              | VSJGM (Ranzir)                                                 |                                                 |                                        |
| Installation Requirements/Conditions Number of trenc                                                                                                                                         |                                                                |                                                 |                                        |
|                                                                                                                                                                                              | each trench <u>300</u> feet                                    | Trench Spacing:                                 | Fact on Conton                         |
|                                                                                                                                                                                              | installed on contour at a                                      |                                                 |                                        |
| • •                                                                                                                                                                                          |                                                                |                                                 | nches                                  |
|                                                                                                                                                                                              | Depth of: $18 - 30$ inche                                      | (                                               |                                        |
| •                                                                                                                                                                                            | shall be level to +/-1/4"                                      | 36" above the trench bott                       | om)                                    |
| in all directions)                                                                                                                                                                           |                                                                |                                                 |                                        |
| Pump Requirements:ft. TDH vs GPM                                                                                                                                                             |                                                                | •J5                                             | inches below pipe                      |
|                                                                                                                                                                                              |                                                                | Aggregate Depth:                                | inches above pipe                      |
| Conditions:                                                                                                                                                                                  | ······································                         |                                                 | inches total                           |
|                                                                                                                                                                                              | · · · · · · · · · · · · · · · · · · ·                          |                                                 |                                        |