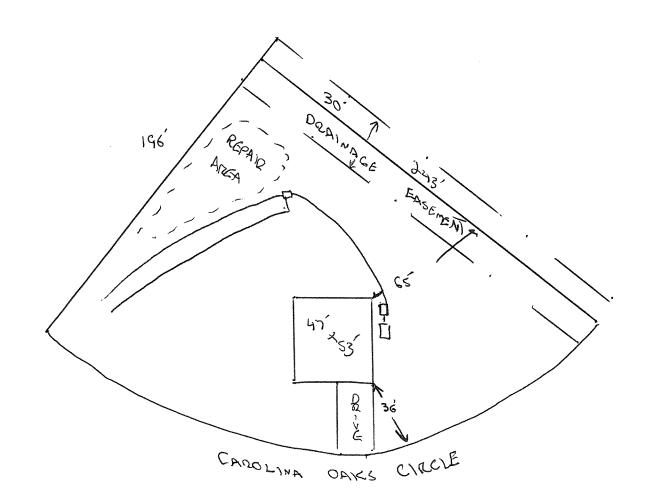

## Harnett County Department of Public Health Site Sketch

|                           | PROPERTY LOCATON: WILL LUCAS RO     |                  |
|---------------------------|-------------------------------------|------------------|
| ISSUED TO: BAR GARRAGOMES | SUBDIVISION CAROLINA DAKS           | LOT # <u>5 3</u> |
|                           |                                     |                  |
| Authorized State Agent:   | REX (02) YER TOLKSDORF Date: 131/12 |                  |
|                           |                                     |                  |