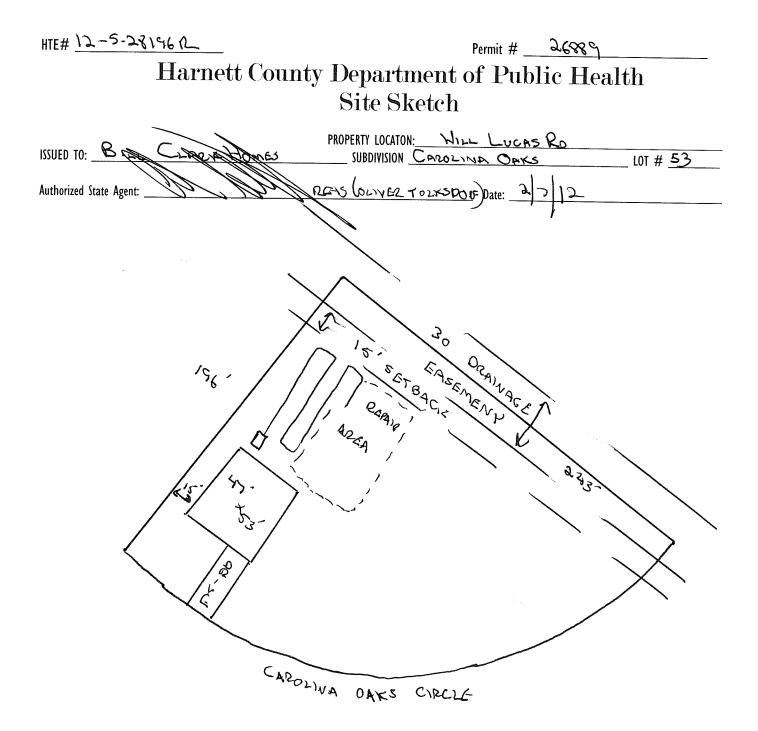

| н                                                                                                               | PROPERTY LOCATION:                                                          | O.                                                                                                                                                              |
|-----------------------------------------------------------------------------------------------------------------|-----------------------------------------------------------------------------|-----------------------------------------------------------------------------------------------------------------------------------------------------------------|
| ISSUED TO: BILL CLARK HOMES                                                                                     | SUBDIVISION CAROLINA C                                                      | LOT # 53                                                                                                                                                        |
| NEW 🔀 REPAIR 🗆 EXPANSIO                                                                                         | N Site Improvements re                                                      | equired prior to Construction Authorization Issuance:                                                                                                           |
| Type of Structure: 500(207253)                                                                                  |                                                                             | danea prior to construction Authorization issuance.                                                                                                             |
| Proposed Wastewater System Type: 15% REOU                                                                       | GION SYDTEM                                                                 |                                                                                                                                                                 |
| Projected Daily Flow: 360 GPD                                                                                   |                                                                             |                                                                                                                                                                 |
| Number of bedrooms: <u>3</u> Number of Occu                                                                     | pants: max                                                                  |                                                                                                                                                                 |
| Basement 🗆 Yes 🔀 No                                                                                             |                                                                             |                                                                                                                                                                 |
| Pump Required: 🗆 Yes 🛛 🛛 No 🗆 May be requ                                                                       | ired based on final location and elevations of facilities                   |                                                                                                                                                                 |
| Type of Water Supply: 🗆 Community 🏾 🗖 Public                                                                    | Well Distance from well feet                                                | Permit valid for: 📈 Five years                                                                                                                                  |
| Permit conditions:                                                                                              |                                                                             | No expiration                                                                                                                                                   |
| the former and the second s |                                                                             | ·                                                                                                                                                               |
|                                                                                                                 |                                                                             |                                                                                                                                                                 |
| Authorized State Agent:                                                                                         | QCMS Date: 2712                                                             | SEE ATTACHED SITE SKETCH                                                                                                                                        |
| site is subject to revocation if the site plan, plat, or the intended use of                                    | hanges. The Improvement Permits hall not be affected by a change in own     | ecking with appropriate governing bodies in meeting their requirements. This<br>ership of the site. This permit is subject to compliance with the provisions of |
| the Laws and Rules for Sewage Treatment and Disposal and to condition                                           | is of this permit.                                                          | ersand of the site. This permit is subject to compliance with the provisions of                                                                                 |
|                                                                                                                 |                                                                             |                                                                                                                                                                 |
|                                                                                                                 | Construction Authorization                                                  |                                                                                                                                                                 |
|                                                                                                                 |                                                                             |                                                                                                                                                                 |
| The construction and installation requirements of Rules 1950 1957                                               | (Required for Building Permit)                                              | into this permit and shall be met. Systems shall be installed in accordance                                                                                     |
| with the attached system layout.                                                                                | ist, inss, inss, inst, inss. and inss are incorporated by references        | into this permit and shall be met. Systems shall be installed in accordance                                                                                     |
|                                                                                                                 | . 1                                                                         |                                                                                                                                                                 |
| ISSUED 10: DILL CLARK HOME                                                                                      | SUBDIVISION CAZOLIN                                                         | LLUCAS KD                                                                                                                                                       |
|                                                                                                                 | SUBDIVISION CAZOLIN                                                         | IR OAKS LOT # 53                                                                                                                                                |
| Facility Type: <u>SFD(LM*53)</u>                                                                                | 🔀 New 🗆 Expansion 🗔 Repair                                                  |                                                                                                                                                                 |
|                                                                                                                 | ures? 🗆 Yes 🛛 🔀 No                                                          | _                                                                                                                                                               |
| Type of Wastewater System** _26% REDU                                                                           | UTION SYSTEM                                                                | (Initial) Wastewater Flow: <u>36</u> GPD                                                                                                                        |
| (See note below, if applicable □)                                                                               |                                                                             |                                                                                                                                                                 |
| 25º10 R                                                                                                         | Number of trenches(Repair)                                                  |                                                                                                                                                                 |
| Installation Requirements/Conditions                                                                            | Number of trenches1                                                         |                                                                                                                                                                 |
| Septic Tank Size <u>1000</u> gallons                                                                            | Exact length of each trench $200$ feet                                      | Trench Spacing: Feet on Center                                                                                                                                  |
| Pump Tank Size gallons                                                                                          | Trenches shall be installed on contour at a                                 | Soil Cover: <u>G - 18</u> inches                                                                                                                                |
|                                                                                                                 | Maximum Trench Depth of: <u>18-30</u> inches                                | (Maximum soil cover shall not exceed                                                                                                                            |
|                                                                                                                 | (Trench bottoms shall be level to +/-1/4"                                   | 36" above the trench bottom)                                                                                                                                    |
|                                                                                                                 | in all directions)                                                          | so above the rench bottom                                                                                                                                       |
| Pump Requirements:ft. TDH vs                                                                                    |                                                                             | inches falses since                                                                                                                                             |
| (a 101) 100                                                                                                     | _ 011                                                                       | Aggregate Depth: inches below pipe                                                                                                                              |
| Conditions:                                                                                                     |                                                                             | Aggregate Deptil inches above pipe                                                                                                                              |
|                                                                                                                 |                                                                             | inches total                                                                                                                                                    |
|                                                                                                                 |                                                                             |                                                                                                                                                                 |
| WATER LINES (INCLUDING IRRIGATION) MUST B                                                                       | E 10FT. FROM ANY PART OF SEPTIC SYSTEM OR F                                 | (EPAIR AREA.                                                                                                                                                    |
| NO UTILITIES ALLOWED IN INITIAL OR REPAIR D                                                                     | RAIN FIELD AREA.                                                            |                                                                                                                                                                 |
| **If applicable: / understand the system type specified                                                         | is different from the type specified on the application.                    | I accept the specifications of this permit                                                                                                                      |
|                                                                                                                 | is shorten non the type specified on the appreasion.                        | r accept the specifications of this permit.                                                                                                                     |
| Owner/Legal Representative Signature:                                                                           |                                                                             | Date                                                                                                                                                            |
| This Construction Authorization is subject to revocation if the site plan, p                                    | at, or the intended use changes. The Construction Authorization shall not b | Date                                                                                                                                                            |
| Construction Authorization is subject to compliance with the provisions of                                      | the Laws and Rules for Sewage Treatment and Disposal and to the condition   | ons of this permit. SEE ATTACHED SITE SKETCH                                                                                                                    |
|                                                                                                                 |                                                                             |                                                                                                                                                                 |
| Authorized State Agent:                                                                                         | REHY Date:                                                                  | כון בנב                                                                                                                                                         |
|                                                                                                                 | Uafa.                                                                       | هد، ( ( ) )                                                                                                                                                     |