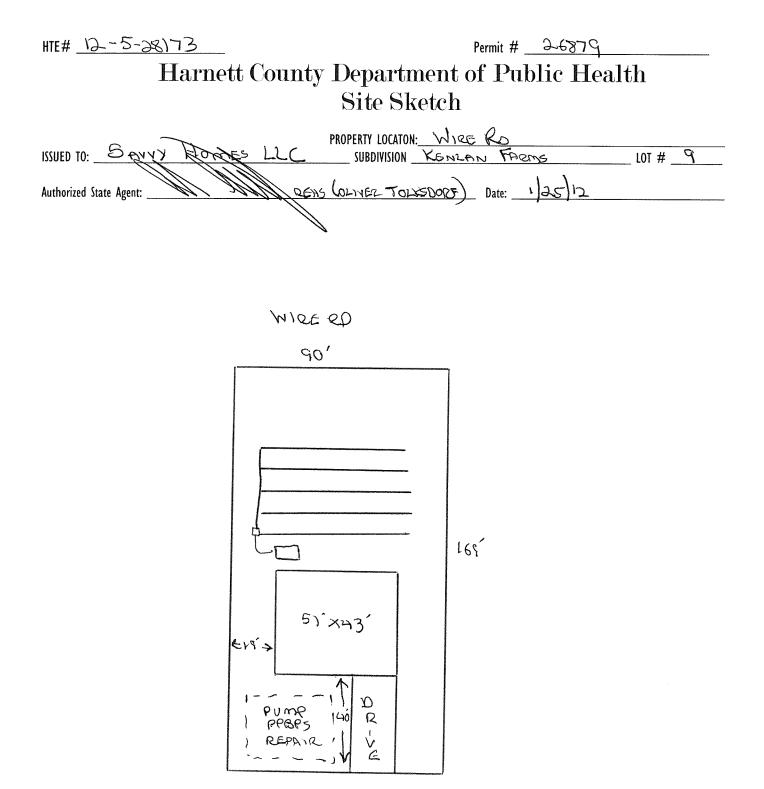

| PROP                                                                                                                                     | ERTY LOCATION: WIRE KO    |                                                                        |
|------------------------------------------------------------------------------------------------------------------------------------------|---------------------------|------------------------------------------------------------------------|
| ISSUED TO: SAVY HOMES LLC SUBI                                                                                                           | DIVISION KENLAN FOR       | ms LOT #_9                                                             |
| NEW 🗙 REPAIR 🗆 EXPANSION 🗆                                                                                                               | Site Improvements requir  | ed prior to Construction Authorization Issuance:                       |
| Type of Structure: <u>SFO (5) メンス子)</u>                                                                                                  |                           |                                                                        |
| Proposed Wastewater System Type: 25% REDUCTION                                                                                           |                           |                                                                        |
| Projected Daily Flow: GPD                                                                                                                |                           |                                                                        |
| Number of bedrooms: Number of Occupants: max                                                                                             |                           |                                                                        |
| Basement Yes No                                                                                                                          |                           | non a constitut strand and opport                                      |
| Pump Required: 🗆 Yes 🔥 No 👘 🗌 May be required based on final location                                                                    |                           |                                                                        |
|                                                                                                                                          | m well <u>+00</u> feet    | Permit valid for: Kive years                                           |
| Permit conditions:                                                                                                                       |                           | No expiration                                                          |
|                                                                                                                                          |                           |                                                                        |
| Authorized State Agent::                                                                                                                 | Date: 125/2               |                                                                        |
| Authorized State Agent:: RGA 5<br>The issuance of this permit by the Health Department in no way guarantees the issuance of other permit |                           | SEE ATTACHED SITE SKETCH                                               |
| site is subject to revocation if the site plan, plat, or the intended use changes. The Improvement Permit                                |                           |                                                                        |
| the Laws and Rules for Sewage Treatment and Disposal and to conditions of this permit                                                    | · -                       | · · · · ·                                                              |
|                                                                                                                                          |                           |                                                                        |
| Constructi                                                                                                                               | on Authorization          |                                                                        |
|                                                                                                                                          | for Building Permit)      |                                                                        |
| The construction and installation requirements of Rules .1950, .1952, .1954, .1955, .1956, .1957, .1958.                                 | <b>e</b> ,                | this permit and shall be met. Systems shall be installed in accordance |
| with the attached system layout.                                                                                                         |                           |                                                                        |
| ISSUED TO: SAVYY HOMES LLC                                                                                                               |                           |                                                                        |
|                                                                                                                                          | PROPERTY LOCATION:        |                                                                        |
|                                                                                                                                          |                           | <u>FARMS</u> LOT # <u>9</u>                                            |
|                                                                                                                                          | 🛛 Expansion 🛛 Repair      |                                                                        |
| Basement? I Yes X No Basement Fixtures? I Yes X                                                                                          |                           |                                                                        |
| Type of Wastewater System** _ 25% REDUCTION                                                                                              | DYJJEM                    | _ (Initial) Wastewater Flow: <u>480</u> GPD                            |
| (See note below, if applicable 🖾)                                                                                                        |                           |                                                                        |
| PUMPTO PPBPS                                                                                                                             | (Repair)                  |                                                                        |
| Installation Requirements/Conditions Number of trenches                                                                                  | 5                         | <u> </u>                                                               |
| Septic Tank Size 1000 gallons Exact length of each                                                                                       |                           | rench Spacing: Feet on Center                                          |
| Pump Tank Size gallons Trenches shall be insta                                                                                           |                           | oil Cover: 6-72 inches                                                 |
| . – – – – – – – – – – – – – – – – – – –                                                                                                  | h of: <u>18-22</u> inches | (Maximum soil cover shall not exceed                                   |
| (Trench bottoms shall                                                                                                                    |                           | 36" above the trench bottom)                                           |
| in all directions)                                                                                                                       |                           |                                                                        |
| Pump Requirements:ft. TDH vs GPM                                                                                                         |                           | inches below pipe                                                      |
| 1 unp requirementsit. 1011 Ys 0111                                                                                                       |                           | •••                                                                    |
| Conditions:                                                                                                                              |                           |                                                                        |
|                                                                                                                                          |                           | inches total                                                           |

| Owner/Legal Representative_Signature:                                                                                                 | Date:                                                                                   |
|---------------------------------------------------------------------------------------------------------------------------------------|-----------------------------------------------------------------------------------------|
| This Construction Authorization is subject to revocation if the site plan, plat, or the intended use changes. The Construction Author | rization shall not be transferred when there is a change in ownership of the site. This |
| Construction Authorization is subject to compliance with the provisions of the Laws and Rules for Sewage Treatment and Disposal a     | and to the conditions of this permit. SEE ATTACHED SITE SKETCH                          |
| Authorized State Agent: Construction Authorization                                                                                    | $\frac{1}{25}$                                                                          |