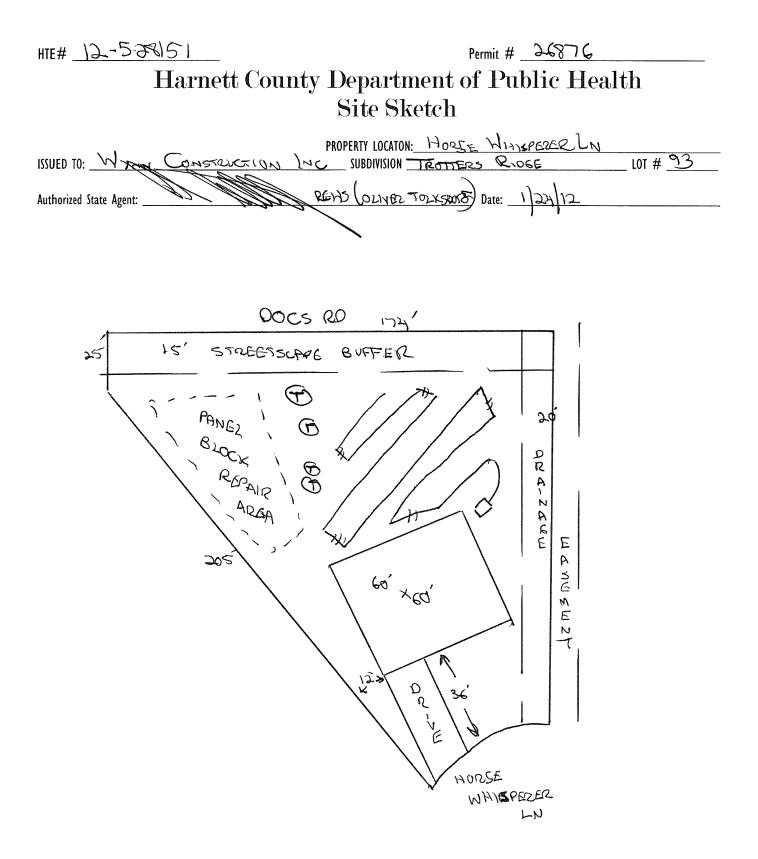

## Harnett County Department of Public Health

**Improvement** Permit

26876

| A building permit cannot be issued wit                                                                                                                                                                                                                                                                                                  |                     |                                       |                    |
|-----------------------------------------------------------------------------------------------------------------------------------------------------------------------------------------------------------------------------------------------------------------------------------------------------------------------------------------|---------------------|---------------------------------------|--------------------|
| ISSUED TO: WYMA CONSTRUCTION INC SUBDIVISION                                                                                                                                                                                                                                                                                            | TROTTERS            | WHISPERER LN<br>RIDGE                 | LOT # 93           |
| NEWX REPAIR C EXPANSION C<br>Type of Structure: SFO (49'スタフラ)                                                                                                                                                                                                                                                                           | Site Improvements   | required prior to Construction Author | rization Issuance: |
| Proposed Wastewater System Type: 25% REDUCT 10~                                                                                                                                                                                                                                                                                         |                     |                                       |                    |
| Projected Daily Flow: <u> </u>                                                                                                                                                                                                                                                                                                          | ···                 |                                       |                    |
| Number of bedrooms: Number of Occupants: max                                                                                                                                                                                                                                                                                            |                     |                                       |                    |
| Basement 🗆 Yes 📉 No                                                                                                                                                                                                                                                                                                                     |                     |                                       |                    |
| Pump Required: 🗆 Yes 🛛 🖄 No 👘 🗆 May be required based on final location and eleva                                                                                                                                                                                                                                                       | tions of facilities |                                       |                    |
| Type of Water Supply: Community Public Distance from well                                                                                                                                                                                                                                                                               |                     | Permit valid for:                     | Five years         |
| till 17                                                                                                                                                                                                                                                                                                                                 |                     |                                       |                    |
| Authorized State Agent:: REHS Date:                                                                                                                                                                                                                                                                                                     | 1/24/2              | SEE AT                                | TACHED SITE SKETCH |
| The issuance of this permit by the Health Department in no way guarantees the issuance of other permits. The permit<br>site is subject to revocation if the site plan, plat, or the intended use changes. The Improvement Permit shall not be<br>the Laws and Rules for Sewage Treatment and Disposal and to conditions of this permit. |                     |                                       |                    |

| ISSUED TO: MANN CONSTRUCTION             | INC               | PROPERTY LOCATION:           | Hors   | E WHISPERER L                                        | ~                 |
|------------------------------------------|-------------------|------------------------------|--------|------------------------------------------------------|-------------------|
|                                          |                   | SUBDIVISION TROT             | TERS   | RIDCE                                                | LOT # <u>93</u>   |
| Facility Type: SFO(H4'X57)               | _ 🗙 New           | 🗆 Expansion 🗌                | Repair |                                                      |                   |
| Basement? 🗀 Yes 🖂 No 🛛 Basement Fixe     | tures? 🗀 Yes      | X No                         |        |                                                      |                   |
| Type of Wastewater System** _ 25% R      | EDUCTION          | SYSTEM                       |        | (Initial) Wastewater Flow:                           | <u>480</u> GPD    |
| (See note below, if applicable $\Box$ )  |                   |                              |        |                                                      |                   |
| (see note below, in appreciate ) PANEL B | LOCA              | (Repair)                     |        |                                                      |                   |
| Installation Requirements/Conditions     | Number of tren    | ches                         |        |                                                      |                   |
| Septic Tank Size 1000 gallons            | Exact length of   | each trench <u>200</u>       | feet   | Trench Spacing: <u>9</u><br>Soil Cover: <u>13-58</u> | Feet on Center    |
| Pump Tank Size gallons                   | Trenches shall b  | e installed on contour at a  |        | Soil Cover: 12-38                                    | inches            |
| , c                                      | Maximum Trenc     | h Depth of: <u>24-36</u>     |        | (Maximum soil cover shall                            |                   |
|                                          | (Trench bottoms   | shall be level to $+/-1/4$ " |        | 36" above the trench bot                             | ttom)             |
|                                          | in all directions | )                            |        |                                                      | ,                 |
| Pump Requirements:ft. TDH vs             | GPM               |                              |        |                                                      | inches below pipe |
| · · ·                                    |                   |                              |        | Aggregate Depth:                                     | inches above pipe |
| Conditions.                              |                   |                              |        |                                                      | inches total      |

## WATER LINES (INCLUDING IRRIGATION) MUST BE 10FT. FROM ANY PART OF SEPTIC SYSTEM OR REPAIR AREA. NO UTILITIES ALLOWED IN INITIAL OR REPAIR DRAIN FIELD AREA.

| <u>**If applicable:</u> I understand the system type specified is different from the type specified on the                               | application. I accept the specifications of this permit.      |
|------------------------------------------------------------------------------------------------------------------------------------------|---------------------------------------------------------------|
| Owner/Legal Representative Signature:                                                                                                    | Date:                                                         |
| This Construction Authorization is subject to revocation if the site plan, plat, or the intended use changes. The Construction Authoriza |                                                               |
| Construction Authorization is subject to compliance with the provisions of the taws and Rules for Sewage Treatment and Disposal and      | nd to the conditions of this permit. SEE ATTACHED SITE SKETCH |
| Authorized State Agent:Construction Authorization Ex                                                                                     | Date: 1) 24/12                                                |