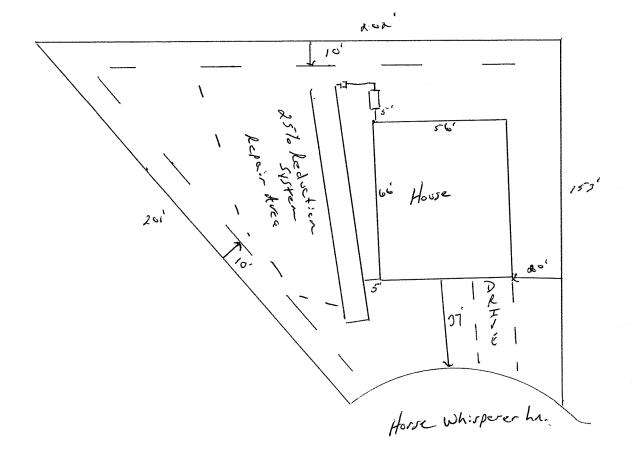

| HTE#_ <u>12-5-2815</u>                               |                                    | nett County D                      | ·                                                   |                | ne neurin                                                                                                       | 26787                              |
|------------------------------------------------------|------------------------------------|------------------------------------|-----------------------------------------------------|----------------|-----------------------------------------------------------------------------------------------------------------|------------------------------------|
|                                                      |                                    |                                    | <u>vement Permi</u>                                 |                |                                                                                                                 | 20/0/                              |
|                                                      | -                                  | A building permit cannot be        |                                                     | Val'e          | PI                                                                                                              |                                    |
| ISSUED TO: WYA                                       | n Construct                        | SUB                                | DIVISION Trof                                       | ters k         | lidge                                                                                                           | LOT # 9/                           |
| NEW 🗹 🛛 REPAIR                                       | R 🔲 🧳 EXPAN                        | SION 🗆                             | Site Impro                                          | vements re     | quired prior to Construction Autho                                                                              |                                    |
| Type of Structure:FL<br>Proposed Wastewater System T | J J L X 66                         | Ind's Cal                          |                                                     |                |                                                                                                                 |                                    |
| Projected Daily Flow: <u>4</u>                       |                                    | aucrica 24) Ter                    | -                                                   |                |                                                                                                                 |                                    |
| Number of bedrooms:                                  |                                    | cupants: <u>8</u> max              |                                                     |                | , a an balancin de la propertie de la constant de la propertie de la constant de la propertie de la constant de |                                    |
| Basement Yes Vo                                      | 1                                  |                                    |                                                     |                |                                                                                                                 | wiwa                               |
| Pump Required: □Yes<br>Type of Water Supply: □ Co    | No 🗆 May be re<br>mmunity 🔽 Public | quired based on final locatio      | n and elevations of faci                            | lities         | Permit valid for:                                                                                               | Five years                         |
| Permit conditions:                                   |                                    |                                    | Jiii weli                                           | _ 1661         | rennit vanu lor.                                                                                                | $\square$ No expiration            |
|                                                      |                                    |                                    |                                                     | ·              |                                                                                                                 |                                    |
| Authonized State Acouty /                            | S. A.                              | wain REHS                          |                                                     | 3/2            | 0/7                                                                                                             |                                    |
| Authorized State Agent::                             | alth Department in no way gu       |                                    |                                                     |                | scking with appropriate governing bodies in                                                                     | TACHED SITE SKETCH                 |
| site is subject to revocation if the site            | plan, plat, or the intended u      | e changes. The Improvement Permit  | shall not be affected by a c                        | hange in own   | ership of the site. This permit is subject to                                                                   | compliance with the provisions of  |
| the Laws and Rules for Sewage Treatm                 | ent and Disposal and to cond       | tions of this permit               |                                                     |                |                                                                                                                 |                                    |
|                                                      |                                    | Construct                          | ion Authoriza                                       | tion           |                                                                                                                 | ·····                              |
|                                                      |                                    |                                    | ion Authoriza                                       | liuli          |                                                                                                                 |                                    |
| The construction and installation require            | rements of Rules .19501952         |                                    | I for Building Permit)<br>and 1959 are incorporated | hv references  | into this permit and shall be met. System:                                                                      | s shall be installed in accordance |
| with the attached system layout.                     |                                    |                                    |                                                     |                |                                                                                                                 |                                    |
| ISSUED TO: WWW                                       | 1 Constru                          | ct ion                             | PROPERTY LOCATION                                   | De             | e's Rd.<br>- Ridge                                                                                              |                                    |
| <u> </u>                                             |                                    |                                    | SUBDIVISION Tro                                     | Her            | - Ridge                                                                                                         | LOT # 91                           |
| Facility Type:F &                                    | )                                  | 🗹 New 🗆                            | Expansion                                           | ] Repair       |                                                                                                                 |                                    |
| Dasement! Lies V                                     | 1 NO Basement I                    | 'ixtures? I lites I l              | NO                                                  |                |                                                                                                                 |                                    |
| Type of Wastewater System*                           | * <u>25 le R</u>                   | eduction Sys                       | item                                                |                | (Initial) Wastewater Flow:                                                                                      | <u>480</u> GPD                     |
| (See note below, if applicabl                        | e L)                               | duction Syste                      | /<br>Fa (Panair)                                    |                |                                                                                                                 |                                    |
| Installation Requirements/Cor                        |                                    | Number of trenches                 | <u> </u>                                            |                |                                                                                                                 |                                    |
| Septic Tank Size CO O                                |                                    |                                    | trench 200                                          | feet           | Trench Spacing:9                                                                                                | Feet on Center                     |
| Pump Tank Size                                       |                                    | Trenches shall be inst             | alled on contour at a                               |                | Soil Cover: $6 - 12$                                                                                            | inches                             |
| •                                                    | Ū                                  | Maximum Trench Dept                |                                                     |                | (Maximum soil cover shall                                                                                       |                                    |
|                                                      |                                    | (Trench bottoms shall              | be level to $+/-1/4$ "                              |                | 36" above the trench bot                                                                                        |                                    |
|                                                      |                                    | in all directions)                 |                                                     |                |                                                                                                                 |                                    |
| Pump Requirements:                                   | ft. TDH vs                         | GPM                                |                                                     |                |                                                                                                                 | inches below pipe                  |
| Conditional                                          |                                    |                                    |                                                     |                | Aggregate Depth:                                                                                                |                                    |
| Conditions:                                          |                                    |                                    |                                                     |                |                                                                                                                 | inches total                       |
|                                                      |                                    |                                    |                                                     |                |                                                                                                                 |                                    |
| WATER LINES (INCLUDING<br>NO UTILITIES ALLOWED IN    |                                    |                                    | AKI UF SEPTIC STS                                   | IEM UK I       | (EPAIK AKEA.                                                                                                    |                                    |
|                                                      |                                    |                                    |                                                     |                |                                                                                                                 |                                    |
| **If applicable: / understand i                      | the system type specifi            | ied is different from the ty       | vpe specified on the a                              | pplication.    | I accept the specifications of                                                                                  | this permit.                       |
| Dwnorllagal Panenanetative C                         | ispaturo.                          |                                    |                                                     |                | N                                                                                                               |                                    |
| his Construction Authorization is subject            | t to revocation if the site nla    | n plat or the intended use changes | The Construction Authorizati                        | on shall not i | Date:                                                                                                           | whatthin of the cite This          |
| Construction Authorization is subject to             | compliance with the provision      | s of the Laws and Rules for Sewage | Treatment and Disposal and                          | to the conditi | ons of this permit.                                                                                             | ATTACHED SITE SKETCH               |
|                                                      | <u></u>                            | ~                                  | •                                                   |                | ······································                                                                          |                                    |