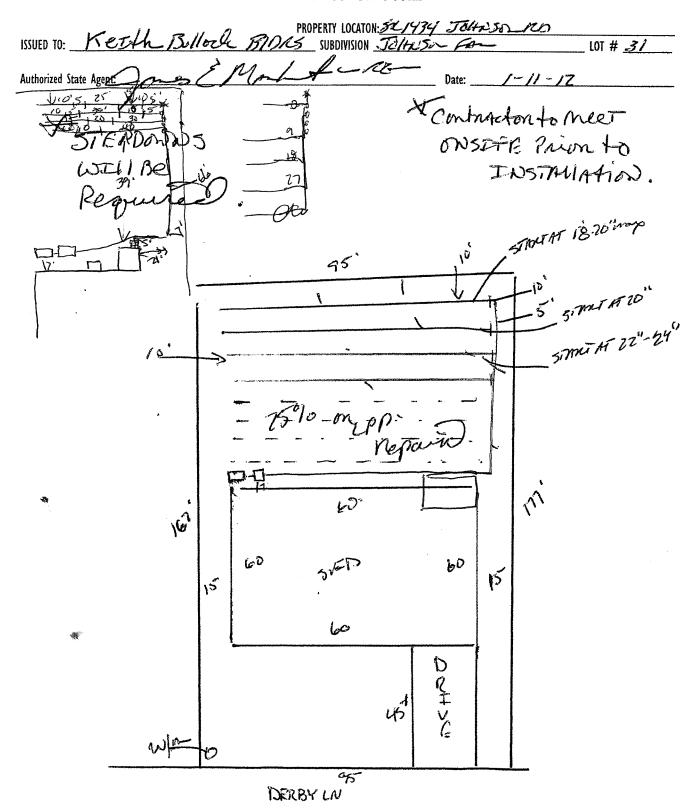

| HTE# 12-5-                                                                                                                                                                                                                                                                            | 28117 Harnett Co                                | unty Department of I                                         | Public Health             |                    |
|---------------------------------------------------------------------------------------------------------------------------------------------------------------------------------------------------------------------------------------------------------------------------------------|-------------------------------------------------|--------------------------------------------------------------|---------------------------|--------------------|
| PERMIT #                                                                                                                                                                                                                                                                              |                                                 | Operation Permit                                             |                           | 22273              |
| *****                                                                                                                                                                                                                                                                                 |                                                 | New Installation Septic                                      | Tank Mitrification Line 🗆 | Repair 🗆 Expansion |
| Nama: (owner) K                                                                                                                                                                                                                                                                       | ext Bullock BIDAS                               | PROPERTY LOCATION: <u>Sic 14</u><br>Subdivision <u>Tokus</u> |                           | LOT # _3/          |
|                                                                                                                                                                                                                                                                                       | ADCOCK Bocastin                                 | Registration #                                               |                           |                    |
| Basement with plumbin<br>Type of Water Supply:                                                                                                                                                                                                                                        |                                                 |                                                              | . م. ا                    |                    |
| Type of Water Supply:  Community  Public  Well Distance from well  System Type:  Monday to 25   Community  Well Distance from well  Systems expire in 5 years.  (In accordance with Table V a)  Owner must contact Health Department 6 months prior to expiration for permit renewal. |                                                 |                                                              |                           |                    |
| 95                                                                                                                                                                                                                                                                                    |                                                 |                                                              |                           |                    |
| This system has been installed in compliance with applicable North Carolina General Statutes, Rules, 197 Sewage Treatment and Disposal, and Ill Conditions of the Improvement Permit and Construction Authorization.                                                                  |                                                 |                                                              |                           |                    |
| *1/7" sel                                                                                                                                                                                                                                                                             | 40 valves                                       | 10/5, 30, 10, 15                                             | 1066 of south             |                    |
|                                                                                                                                                                                                                                                                                       |                                                 |                                                              |                           |                    |
| * Had to Allow 60 ctres  only shale to Fet.  Steplan were to  everytime.                                                                                                                                                                                                              |                                                 |                                                              |                           |                    |
| steplon were to                                                                                                                                                                                                                                                                       |                                                 |                                                              |                           |                    |
| energiane.                                                                                                                                                                                                                                                                            |                                                 |                                                              |                           |                    |
|                                                                                                                                                                                                                                                                                       |                                                 |                                                              |                           |                    |
| \$ 50°                                                                                                                                                                                                                                                                                |                                                 |                                                              |                           |                    |
| (5 <sup>1</sup> )                                                                                                                                                                                                                                                                     |                                                 |                                                              |                           |                    |
|                                                                                                                                                                                                                                                                                       |                                                 |                                                              |                           |                    |
|                                                                                                                                                                                                                                                                                       |                                                 |                                                              |                           |                    |
| AV 7 71V                                                                                                                                                                                                                                                                              |                                                 |                                                              |                           |                    |
|                                                                                                                                                                                                                                                                                       |                                                 |                                                              |                           |                    |
|                                                                                                                                                                                                                                                                                       |                                                 |                                                              |                           |                    |
| DEIBY LN                                                                                                                                                                                                                                                                              |                                                 |                                                              |                           |                    |
| PERMIT CONDITIONS:  I. Performance:                                                                                                                                                                                                                                                   | System shall perform in accordance with Rule    | 1301                                                         |                           |                    |
| II. Monitoring:                                                                                                                                                                                                                                                                       | As required by Rule .1961.                      |                                                              |                           |                    |
| III. Maintenance: As required by Rule .1961. Other:                                                                                                                                                                                                                                   |                                                 |                                                              |                           |                    |
| IV. Operation:                                                                                                                                                                                                                                                                        | If yes, see attached sheet for additional opera | tion conditions, maintenance and reporting                   | <b>;</b>                  |                    |
| •                                                                                                                                                                                                                                                                                     |                                                 |                                                              |                           |                    |
| V. Other:                                                                                                                                                                                                                                                                             | D-Box □ Pump                                    | □Alarm □ _                                                   | H20Line □                 | PWR Line           |
| Following are the specifications for the sewage disposal system on the above captioned property.                                                                                                                                                                                      |                                                 |                                                              |                           |                    |
| Type of system:   Subsurface                                                                                                                                                                                                                                                          | Conventional Uniter WIANTICE  No. of exact leng | th widt                                                      | h of _ depth of           |                    |
| Drainage Field<br>French Drain Required:                                                                                                                                                                                                                                              | ditches of each di                              | tch <u>60</u> feet ditc                                      | hes <u>3</u> feet ditches | 18 -24 inches      |
| 2 121 1 De plese                                                                                                                                                                                                                                                                      |                                                 |                                                              |                           |                    |
| Authorized State A                                                                                                                                                                                                                                                                    | ent 2 /V/A                                      | h                                                            | Date 5-4-12               |                    |
|                                                                                                                                                                                                                                                                                       | $V_{i}$                                         |                                                              |                           |                    |

## Harnett County Department of Public Health Site Sketch