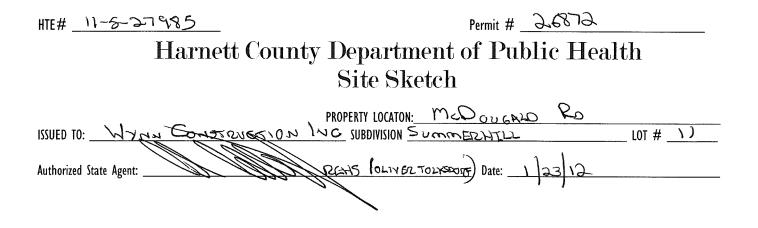

## Harnett County Department of Public Health

HTE# 11-5-27985

|                                                                                                                                                                                                                           | <u>Improvement</u>                                                               | Permit                                         |                                                                                            | 26872                                                              |
|---------------------------------------------------------------------------------------------------------------------------------------------------------------------------------------------------------------------------|----------------------------------------------------------------------------------|------------------------------------------------|--------------------------------------------------------------------------------------------|--------------------------------------------------------------------|
|                                                                                                                                                                                                                           | A building permit cannot be issued with                                          |                                                | Permit                                                                                     |                                                                    |
|                                                                                                                                                                                                                           | PROPERTY LOCAT                                                                   | ON. M. Dain                                    | calo Ko                                                                                    |                                                                    |
| ISSUED TO: WYNN CONSTRUCT                                                                                                                                                                                                 | 10~ LNC_ SUBDIVISION _=                                                          | SUMMERTIL                                      |                                                                                            | LOT # \)                                                           |
| NEW REPAIR 🗆 - EXPANS                                                                                                                                                                                                     | ON 🗖                                                                             | Site Improvements rea                          | uired prior to Construction Autho                                                          |                                                                    |
| Type of Structure: SFO (60'~60')                                                                                                                                                                                          |                                                                                  |                                                | · · · · · · · · · · · · · · · · · · ·                                                      |                                                                    |
| Proposed Wastewater System Type: 25% RED                                                                                                                                                                                  | UCTION SYSTEM                                                                    |                                                |                                                                                            |                                                                    |
| Projected Daily Flow: 300 GPD                                                                                                                                                                                             | 0                                                                                |                                                |                                                                                            |                                                                    |
| Number of bedrooms: Number of Occu                                                                                                                                                                                        | ipants: <u> </u>                                                                 |                                                |                                                                                            |                                                                    |
| Basement 🗆 Yes 🔀 No                                                                                                                                                                                                       |                                                                                  |                                                |                                                                                            |                                                                    |
| Pump Required: 🗆 Yes 🛛 No 🗆 May be req                                                                                                                                                                                    | uired based on final location and elevati                                        | ons of facilities                              |                                                                                            | • •                                                                |
| Type of Water Supply:  Community X Public Permit conditions:                                                                                                                                                              | □ Well Distance from well <u>\C</u>                                              | <u> </u>                                       | Permit valid for:                                                                          | Five years                                                         |
| half g                                                                                                                                                                                                                    |                                                                                  |                                                |                                                                                            | •                                                                  |
|                                                                                                                                                                                                                           |                                                                                  |                                                |                                                                                            |                                                                    |
| Authorized State Agent::                                                                                                                                                                                                  | <u>REHS</u> Date:                                                                | 1/23/12                                        | SEE ATT                                                                                    | ACHED SITE SKETCH                                                  |
| The issuance of this permit by the Health Department in no way guar<br>site is subject to revocation if the site plan, plat, or the intended use<br>the Laws and Rules for Sewage Treatment and Disposal and to condition | changes. The Improventent Rermit shall not be aff                                | ected by a change in owne                      | cking with appropriate governing bodies in<br>rship of the site. This permit is subject to | meeting their requirements. This compliance with the provisions of |
|                                                                                                                                                                                                                           | Construction Aut                                                                 |                                                |                                                                                            |                                                                    |
| The construction and installation requirements of Rules .1950, .1952, .<br>with the attached system layout.                                                                                                               | <u>(Required for Buildin)</u><br>1954, .1955, .1956, .1957, .1958. and .1959 are | <u>g Permit)</u><br>incorporated by references | into this permit and shall be met. Systems                                                 | shall be installed in accordance                                   |
| ISSUED TO: WYMM CONSTRUCTION                                                                                                                                                                                              | on Inc PROPERTY I                                                                | OCATION:                                       | Doucald RD                                                                                 |                                                                    |
|                                                                                                                                                                                                                           | SUBDIVISION                                                                      | 5vmm621                                        | 411LL                                                                                      | LOT # \\                                                           |
| Facility Type: _ 5 5 60 760 760                                                                                                                                                                                           | _ 🔀 New 🛛 🗖 Expansio                                                             | n 🗆 Repair                                     |                                                                                            |                                                                    |
| Basement? 🗆 Yes 🛛 🔀 No 🛛 Basement Fix                                                                                                                                                                                     | tures? 🗆 Yes 🖂 No 📜                                                              | ·                                              |                                                                                            |                                                                    |
| Type of Wastewater System**S?, R                                                                                                                                                                                          | EDUKTION SYSTEM                                                                  |                                                | (Initial) Wastewater Flow                                                                  | 360 GPD                                                            |
| (See note below, if applicable X)                                                                                                                                                                                         |                                                                                  |                                                | (                                                                                          |                                                                    |
| lastallation Dominuments (Condition                                                                                                                                                                                       |                                                                                  | (Repair)                                       |                                                                                            |                                                                    |
| Installation Requirements/Conditions                                                                                                                                                                                      | Number of trenches $\underline{3}$                                               |                                                | C,                                                                                         |                                                                    |
| Septic Tank Size <u>1000</u> gallons                                                                                                                                                                                      | Exact length of each trench                                                      |                                                | Trench Spacing:                                                                            | Feet on Center                                                     |
| Pump Tank Size gallons                                                                                                                                                                                                    | Trenches shall be installed on con                                               | tour at a                                      | Soil Cover: 12-18 i                                                                        | nches                                                              |
|                                                                                                                                                                                                                           | Maximum Trench Depth of: <u>2</u> 24                                             | -30 inches                                     | (Maximum soil cover shall r                                                                | ot exceed                                                          |
|                                                                                                                                                                                                                           | (Trench bottoms shall be level to                                                | +/-1/4"                                        | 36" above the trench bott                                                                  | om)                                                                |
|                                                                                                                                                                                                                           | in all directions)                                                               |                                                |                                                                                            | ,                                                                  |
| Pump Requirements:ft. TDH vs                                                                                                                                                                                              |                                                                                  |                                                |                                                                                            | inches below nine                                                  |
|                                                                                                                                                                                                                           |                                                                                  |                                                | Aggragata Danthi                                                                           | inches below pipe                                                  |
| Conditions:                                                                                                                                                                                                               |                                                                                  |                                                | Aggregate Depth:                                                                           | inches total                                                       |
| WATER LINES (INCLUDING IRRIGATION) MUST                                                                                                                                                                                   |                                                                                  |                                                |                                                                                            |                                                                    |

## WATER LINES (INCLUDING IRRIGATION) MUST BE 10FT. FROM ANY PART OF SEPTIC SYSTEM OR REPAIR AREA. NO UTILITIES ALLOWED IN INITIAL OR REPAIR DRAIN FIELD AREA.

| **If applicable: I understand the system type specified is different from the type specified on the applicable                                   | cation. I accept the specifications of this permit.                          |
|--------------------------------------------------------------------------------------------------------------------------------------------------|------------------------------------------------------------------------------|
| Owner/Legal Representative Signature:                                                                                                            | Date:                                                                        |
| This Construction Authorization is subject to revocation if the site plan, plat, or the intended use changes. The Construction Authorization sha | all not be transferred when there is a change in ownership of the site. This |
| Construction Authorization is subject to compliance with the prevision of the Laws and Rules for Sewage Treatment and Disposal and to the        | e conditions of this permit. SEE ATTACHED SITE SKETCH                        |
| Authorized State Agent: D<br>Construction Authorization Expirati                                                                                 | Date: 1)23)12                                                                |