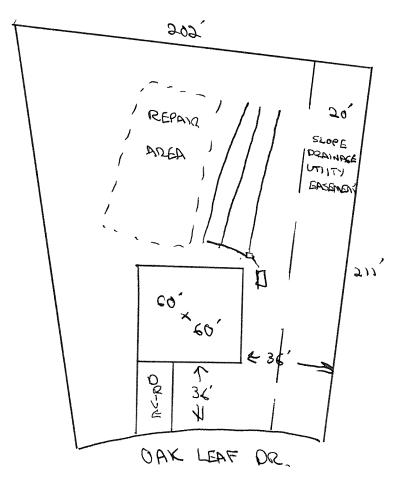

## Harnett County Department of Public Health

HTE# 11-5-27985

|                                                                                                                                                                                                                           | <u>Improvement</u>                                                               | Permit                                         |                                                                                            | 26872                                                              |
|---------------------------------------------------------------------------------------------------------------------------------------------------------------------------------------------------------------------------|----------------------------------------------------------------------------------|------------------------------------------------|--------------------------------------------------------------------------------------------|--------------------------------------------------------------------|
|                                                                                                                                                                                                                           | A building permit cannot be issued with                                          |                                                | Permit                                                                                     |                                                                    |
|                                                                                                                                                                                                                           | PROPERTY LOCAT                                                                   | ON. M. Dain                                    | calo Ko                                                                                    |                                                                    |
| ISSUED TO: WYNN CONSTRUCT                                                                                                                                                                                                 | 10~ LNC_ SUBDIVISION _=                                                          | SUMMERTIL                                      |                                                                                            | LOT # \)                                                           |
| NEW REPAIR 🗆 - EXPANS                                                                                                                                                                                                     | ON 🗖                                                                             | Site Improvements rea                          | uired prior to Construction Autho                                                          |                                                                    |
| Type of Structure: SFO (60'~60')                                                                                                                                                                                          |                                                                                  |                                                | · · · · · · · · · · · · · · · · · · ·                                                      |                                                                    |
| Proposed Wastewater System Type: 25% RED                                                                                                                                                                                  | UCTION SYSTEM                                                                    |                                                |                                                                                            |                                                                    |
| Projected Daily Flow: 300 GPD                                                                                                                                                                                             | 0                                                                                |                                                |                                                                                            |                                                                    |
| Number of bedrooms: Number of Occu                                                                                                                                                                                        | ipants: <u> </u>                                                                 |                                                |                                                                                            |                                                                    |
| Basement 🗆 Yes 🔀 No                                                                                                                                                                                                       |                                                                                  |                                                |                                                                                            |                                                                    |
| Pump Required: 🗆 Yes 🛛 No 🗆 May be req                                                                                                                                                                                    | uired based on final location and elevati                                        | ons of facilities                              |                                                                                            | • •                                                                |
| Type of Water Supply:  Community X Public Permit conditions:                                                                                                                                                              | □ Well Distance from well <u>\C</u>                                              | <u> </u>                                       | Permit valid for:                                                                          | Five years                                                         |
| half g                                                                                                                                                                                                                    |                                                                                  |                                                |                                                                                            | •                                                                  |
|                                                                                                                                                                                                                           |                                                                                  |                                                |                                                                                            |                                                                    |
| Authorized State Agent::                                                                                                                                                                                                  | <u>REHS</u> Date:                                                                | 1/23/12                                        | SEE ATT                                                                                    | ACHED SITE SKETCH                                                  |
| The issuance of this permit by the Health Department in no way guar<br>site is subject to revocation if the site plan, plat, or the intended use<br>the Laws and Rules for Sewage Treatment and Disposal and to condition | changes. The Improventent Rermit shall not be aff                                | ected by a change in owne                      | cking with appropriate governing bodies in<br>rship of the site. This permit is subject to | meeting their requirements. This compliance with the provisions of |
|                                                                                                                                                                                                                           | Construction Aut                                                                 |                                                |                                                                                            |                                                                    |
| The construction and installation requirements of Rules .1950, .1952, .<br>with the attached system layout.                                                                                                               | <u>(Required for Buildin)</u><br>1954, .1955, .1956, .1957, .1958. and .1959 are | <u>g Permit)</u><br>incorporated by references | into this permit and shall be met. Systems                                                 | shall be installed in accordance                                   |
| ISSUED TO: WYMM CONSTRUCTION                                                                                                                                                                                              | on Inc PROPERTY I                                                                | OCATION:                                       | Doucald RD                                                                                 |                                                                    |
|                                                                                                                                                                                                                           | SUBDIVISION                                                                      | 5vmm621                                        | 411LL                                                                                      | LOT # \\                                                           |
| Facility Type: _ 5 5 60 760 760                                                                                                                                                                                           | _ 🔀 New 🛛 🗖 Expansio                                                             | n 🗆 Repair                                     |                                                                                            |                                                                    |
| Basement? 🗆 Yes 🛛 🔀 No 🛛 Basement Fix                                                                                                                                                                                     | tures? 🗆 Yes 🖂 No 📜                                                              | ·                                              |                                                                                            |                                                                    |
| Type of Wastewater System**S?, R                                                                                                                                                                                          | EDUKTION SYSTEM                                                                  |                                                | (Initial) Wastewater Flow                                                                  | 360 GPD                                                            |
| (See note below, if applicable X)                                                                                                                                                                                         |                                                                                  |                                                | (                                                                                          |                                                                    |
| lastallation Dominuments (Condition                                                                                                                                                                                       |                                                                                  | (Repair)                                       |                                                                                            |                                                                    |
| Installation Requirements/Conditions                                                                                                                                                                                      | Number of trenches $\underline{3}$                                               |                                                | C,                                                                                         |                                                                    |
| Septic Tank Size <u>1000</u> gallons                                                                                                                                                                                      | Exact length of each trench                                                      |                                                | Trench Spacing:                                                                            | Feet on Center                                                     |
| Pump Tank Size gallons                                                                                                                                                                                                    | Trenches shall be installed on con                                               | tour at a                                      | Soil Cover: 12-18 i                                                                        | nches                                                              |
|                                                                                                                                                                                                                           | Maximum Trench Depth of: <u>2</u> 24                                             | -30 inches                                     | (Maximum soil cover shall r                                                                | ot exceed                                                          |
|                                                                                                                                                                                                                           | (Trench bottoms shall be level to                                                | +/-1/4"                                        | 36" above the trench bott                                                                  | om)                                                                |
|                                                                                                                                                                                                                           | in all directions)                                                               |                                                |                                                                                            | ,                                                                  |
| Pump Requirements:ft. TDH vs                                                                                                                                                                                              |                                                                                  |                                                |                                                                                            | inches below nine                                                  |
|                                                                                                                                                                                                                           |                                                                                  |                                                | Aggragata Danthi                                                                           | inches below pipe                                                  |
| Conditions:                                                                                                                                                                                                               |                                                                                  |                                                | Aggregate Depth:                                                                           | inches total                                                       |
| WATER LINES (INCLUDING IRRIGATION) MUST                                                                                                                                                                                   |                                                                                  |                                                |                                                                                            |                                                                    |

## WATER LINES (INCLUDING IRRIGATION) MUST BE 10FT. FROM ANY PART OF SEPTIC SYSTEM OR REPAIR AREA. NO UTILITIES ALLOWED IN INITIAL OR REPAIR DRAIN FIELD AREA.

| **If applicable: I understand the system type specified is different from the type specified on the applicable                                   | cation. I accept the specifications of this permit.                          |
|--------------------------------------------------------------------------------------------------------------------------------------------------|------------------------------------------------------------------------------|
| Owner/Legal Representative Signature:                                                                                                            | Date:                                                                        |
| This Construction Authorization is subject to revocation if the site plan, plat, or the intended use changes. The Construction Authorization sha | all not be transferred when there is a change in ownership of the site. This |
| Construction Authorization is subject to compliance with the prevision of the Laws and Rules for Sewage Treatment and Disposal and to the        | e conditions of this permit. SEE ATTACHED SITE SKETCH                        |
| Authorized State Agent: D<br>Construction Authorization Expirati                                                                                 | Date: 1)23)12                                                                |