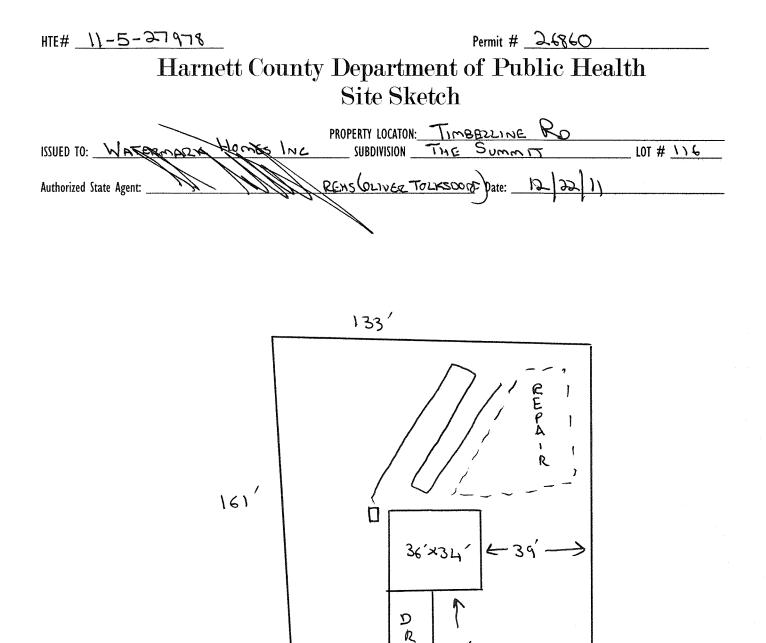

| A building permit canno                                                                                                                                                                                | ot be issued with only   | an Improvement Permit                       |                                                       |  |  |
|--------------------------------------------------------------------------------------------------------------------------------------------------------------------------------------------------------|--------------------------|---------------------------------------------|-------------------------------------------------------|--|--|
| · •                                                                                                                                                                                                    |                          | TIMBERLINE RO                               |                                                       |  |  |
| ISSUED TO: WATERMARK HOMES INC                                                                                                                                                                         | SUBDIVISION TH           | E SUMMIT                                    | LOT # <u>\/6</u>                                      |  |  |
| NEW X REPAIR 🗆 EXRANSION 🗆                                                                                                                                                                             | Site 1                   | mprovements required prior to Cons          | truction Authorization Issuance:                      |  |  |
| NEWズ REPAIR ロ EXPANSION ロ<br>Type of Structure: <u>ラテロ(ズネスムン</u>                                                                                                                                       |                          |                                             |                                                       |  |  |
| Proposed Wastewater System Type: CONVENTIONAL                                                                                                                                                          |                          |                                             |                                                       |  |  |
| Projected Daily Flow: <u>360</u> GPD                                                                                                                                                                   |                          |                                             |                                                       |  |  |
|                                                                                                                                                                                                        | max                      |                                             |                                                       |  |  |
| Basement 🗆 Yes 🗶 No                                                                                                                                                                                    |                          |                                             |                                                       |  |  |
| Pump Required: 🗆 Yes 🛛 🖾 🛛 🔁 May be required based on final low                                                                                                                                        |                          |                                             |                                                       |  |  |
| Type of Water Supply: 🗆 Community 🔀 Public 🗆 Well Distanc                                                                                                                                              | e from well <u>100</u>   | feet Perm                                   | it valid for: 🔀 Five years                            |  |  |
| Permit conditions:                                                                                                                                                                                     |                          |                                             | No expiration                                         |  |  |
|                                                                                                                                                                                                        |                          |                                             |                                                       |  |  |
| All the                                                                                                                                                                                                |                          | 122/11                                      |                                                       |  |  |
| Authorized State Agent::                                                                                                                                                                               | Dute                     |                                             | SEE ATTACHED SITE SKETCH                              |  |  |
| The issuance of this permit by the Health Department in no way guarantees the issuance of other<br>ite is subject to revocation if the site plan, plat, or the intended use changes. The Improvement P |                          |                                             |                                                       |  |  |
| he Laws and Rules for Sewage Treatment and Disposal and to conditions of this permit.                                                                                                                  | crime shan not be unceed | y a change in onnersnip of the site. Shis p | since is subject to compliance with the provisions of |  |  |
| • · · ·                                                                                                                                                                                                |                          |                                             |                                                       |  |  |
| <u>Constru</u>                                                                                                                                                                                         | uction Author            | <u>ization</u>                              |                                                       |  |  |
| (Required for Building Permit)                                                                                                                                                                         |                          |                                             |                                                       |  |  |
| he construction and installation requirements of Rules .1950, .1952, .1954, .1955, .1956, .1957, .                                                                                                     | •                        | ,                                           | all be met. Systems shall be installed in accordance  |  |  |
| vith the attached system layout.                                                                                                                                                                       |                          |                                             |                                                       |  |  |

| ISSUED TO: WATERMARK HOMES            | PROPERTY LOCATION:                           | MBGQLINE RO                          |
|---------------------------------------|----------------------------------------------|--------------------------------------|
|                                       |                                              |                                      |
| Facility Type: SFD(36×34)             | _ X New C Expansion C Repair                 |                                      |
| Basement? 🗆 Yes 🔀 No 🛛 Basement Fixtu | res? 🗆 Yes 🛛 🔀 No                            | 2                                    |
| Type of Wastewater System** CONVENT   | IUNAL                                        | (Initial) Wastewater Flow: GPD       |
| (See note below, if applicable 🗆)     |                                              |                                      |
| CONVENT                               | TIONAL (Repair)                              |                                      |
| Installation Requirements/Conditions  | Number of trenches <u>l</u>                  | <b>^</b>                             |
| Septic Tank Size <u>1000</u> gallons  | Exact length of each trench 150 feet         | Trench Spacing: Feet on Center       |
| Pump Tank Size gallons                | Trenches shall be installed on contour at a  | Soil Cover: <u>12-24</u> inches      |
|                                       | Maximum Trench Depth of: <u>24-36</u> inches | (Maximum soil cover shall not exceed |
|                                       | (Trench bottoms shall be level to +/-1/4"    | 36" above the trench bottom)         |
|                                       | in all directions)                           |                                      |
| Pump Requirements:ft. TDH vs          | GPM                                          | inches below pipe                    |
| • •                                   |                                              | Aggregate Depth: inches above pipe   |
| Conditions:                           |                                              | 12 inches total                      |