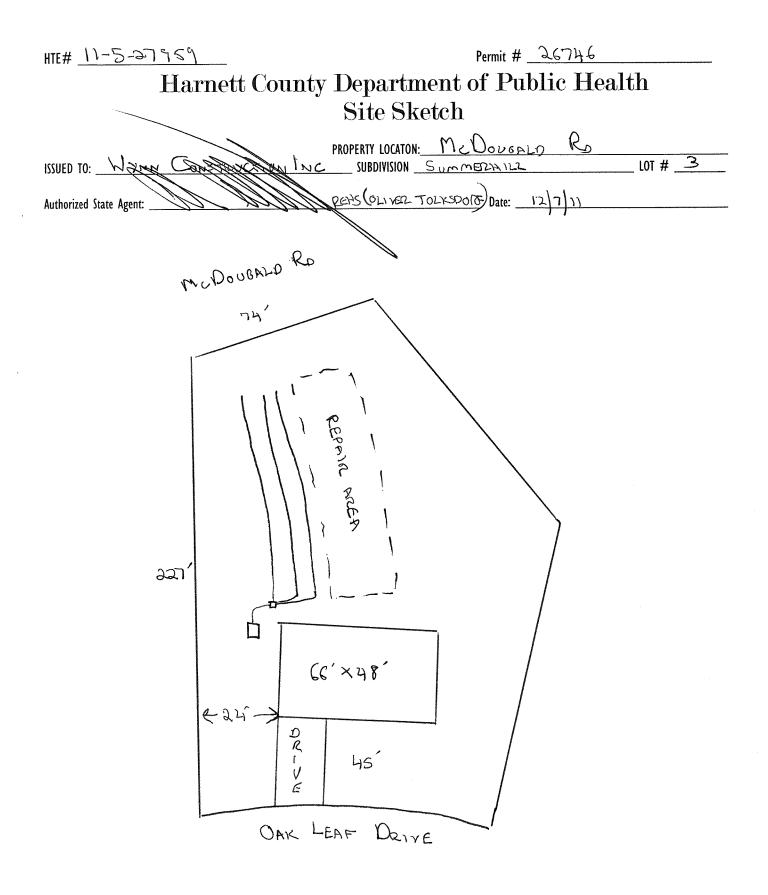

|                                                                                                                                                                                                     | PROPERTY LOCATION:              | McDou                   | igrilo Ko                                        |                                        |
|-----------------------------------------------------------------------------------------------------------------------------------------------------------------------------------------------------|---------------------------------|-------------------------|--------------------------------------------------|----------------------------------------|
| ISSUED TO: WYNN CONSTRUCTION INC                                                                                                                                                                    | SUBDIVISION Su                  |                         |                                                  | LOT # 3                                |
| NEW 🔀 REPAIB 🗆 👝 EXPANSION 🗆                                                                                                                                                                        |                                 |                         | uired prior to Construction Author               | rization Issuance:                     |
| NEW XI REPAIR C EXPANSION TYpe of Structure: 5000000000000000000000000000000000000                                                                                                                  |                                 |                         | •                                                |                                        |
| Proposed Wastewater System Type: CONVENTIONAL                                                                                                                                                       |                                 |                         |                                                  |                                        |
| Projected Daily Flow: <u>360</u> GPD                                                                                                                                                                |                                 |                         |                                                  |                                        |
| Number of bedrooms: <u>3</u> Number of Occupants: <u>6</u>                                                                                                                                          | max                             |                         |                                                  |                                        |
| Basement 🗆 Yes 💢 No                                                                                                                                                                                 |                                 |                         |                                                  |                                        |
| Pump Required: $\Box$ Yes X No $\Box$ May be required based on final                                                                                                                                |                                 |                         |                                                  | `                                      |
| Type of Water Supply: 🗋 Community 💢 Public 🗆 Well Dista                                                                                                                                             | ince from well <u>100</u>       | feet                    | Permit valid for:                                | Five years                             |
| Permit conditions:                                                                                                                                                                                  |                                 |                         |                                                  | $\Box$ No expiration                   |
|                                                                                                                                                                                                     |                                 |                         |                                                  | atorea da anticipativa                 |
| All I and a second                                                                                                                                                                                  |                                 | <u></u>                 |                                                  |                                        |
| Authorized State Agent::                                                                                                                                                                            |                                 | $\frac{\gamma}{\gamma}$ |                                                  | ACHED SITE SKETCH                      |
| The issuance of this permit by the Health Department in no way guarantees the issuance of oth<br>site is subject to revocation if the site plan, plat, or the intended use changes. The improvement |                                 |                         |                                                  |                                        |
| the Laws and Rules for Sewage Treatment and Disposal and to conditions of this permit.                                                                                                              | t renne shan not be anected i   | by a change in owner    | sinp of the site. Fins permit is subject to      | compnance with the provisions of       |
|                                                                                                                                                                                                     |                                 |                         |                                                  |                                        |
| Const                                                                                                                                                                                               | ruction Author                  | ization                 |                                                  |                                        |
|                                                                                                                                                                                                     |                                 |                         |                                                  |                                        |
|                                                                                                                                                                                                     | equired for Building Per        |                         |                                                  |                                        |
| The construction and installation requirements of Rules .1950, .1952, .1954, .1955, .1956, .195 with the attached system layout.                                                                    | 7, .1958. and .1959 are incorpo | orated by references i  | nto this permit and shall be met. Systems        | s shall be installed in accordance     |
|                                                                                                                                                                                                     |                                 |                         | <b>`</b>                                         |                                        |
| ISSUED TO: WYNN CONSTRUCTION INC                                                                                                                                                                    | PROPERTY LOCA                   | TION: <u>Mふ</u>         | JOUGALO 120                                      |                                        |
|                                                                                                                                                                                                     | SUBDIVISION                     | Summer                  | HILL                                             | LOT # <u>3</u>                         |
| Facility Type: <u>SFD(66'×48')</u> KNew                                                                                                                                                             | Expansion                       |                         |                                                  |                                        |
| Basement? 🗆 Yes 🔀 No Basement Fixtures? 🗆 Yes                                                                                                                                                       |                                 | •                       |                                                  |                                        |
| ` C                                                                                                                                                                                                 |                                 |                         | (Initial) Wastewater Flow:                       | 360 GPD                                |
| (See note below, if applicable $\Box$ )                                                                                                                                                             |                                 |                         | (initial) (fusicilitation filom.                 |                                        |
| CONVENTIONAL                                                                                                                                                                                        | (Repa                           | air)                    |                                                  |                                        |
| Installation Requirements/Conditions Number of tren                                                                                                                                                 |                                 | anj                     |                                                  |                                        |
|                                                                                                                                                                                                     | each trench $100$               | faat                    | Trench Consider 9                                | Fact on Conton                         |
| · · · ·                                                                                                                                                                                             |                                 |                         | Trench Spacing: <u>9</u><br>Soil Cover: <u>6</u> |                                        |
| •                                                                                                                                                                                                   | be installed on contour         |                         |                                                  | inches                                 |
|                                                                                                                                                                                                     | h Depth of: <u>18</u>           |                         | (Maximum soil cover shall                        |                                        |
| (Trench bottom:                                                                                                                                                                                     | s shall be level to $+/-$       | /4"                     | 36" above the trench bot                         | tom)                                   |
| in all directions                                                                                                                                                                                   | )                               |                         | 2                                                |                                        |
| Pump Requirements:ft. TDH vs GPM                                                                                                                                                                    |                                 |                         | 2                                                | inches below pipe                      |
|                                                                                                                                                                                                     |                                 |                         | Aggregate Depth:                                 | inches above pipe                      |
| Conditions:                                                                                                                                                                                         |                                 |                         | 12                                               |                                        |
|                                                                                                                                                                                                     |                                 |                         |                                                  |                                        |
|                                                                                                                                                                                                     |                                 |                         |                                                  | ······································ |
| WATER LINES (INCLUDING IRRIGATION) MUST BE 10FT. FROM A                                                                                                                                             |                                 | STREW OK K              | EPAIK AKEA.                                      |                                        |
| NO UTILITIES ALLOWED IN INITIAL OR REPAIR DRAIN FIELD ARI                                                                                                                                           | :A.                             |                         |                                                  |                                        |