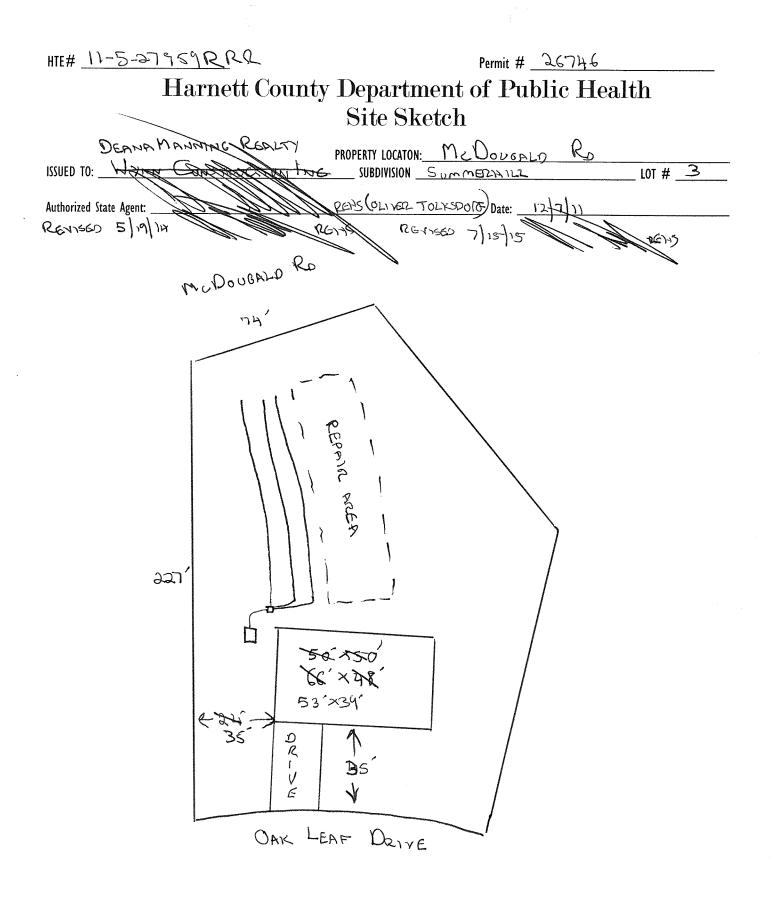

## HTE# 11-5-27959 ROR Harnett County Department of Public realth

| Maca Improvement Permit                                                     |                                                                                                                     |                                                                                              | 26/46                                                          |
|-----------------------------------------------------------------------------|---------------------------------------------------------------------------------------------------------------------|----------------------------------------------------------------------------------------------|----------------------------------------------------------------|
| Moss M                                                                      | building permit cannot be issued with only an Improvemen                                                            | t Permit                                                                                     |                                                                |
| DEANA LANNING P                                                             | EXT PROPERTY LOCATION: McDo                                                                                         | UGALO RO                                                                                     |                                                                |
| ISSUED TO: WYNN CONSTITUTION                                                | SUBDIVISION SUMMERZAIN                                                                                              | <u>ـ</u>                                                                                     | LOT # _3                                                       |
| NEW X REPAIR C XPANSIO                                                      | N ロ ハ ( 5 くっ e ハ Site Improvements re                                                                               | quired prior to Construction Authori                                                         |                                                                |
|                                                                             | x50/ ( 5/31/                                                                                                        | • •                                                                                          |                                                                |
| Proposed Wastewater System Type: Convention                                 | AL 25% REDUCTION                                                                                                    |                                                                                              |                                                                |
| Projected Daily Flow: 360 GPD 3CC                                           | ·                                                                                                                   |                                                                                              |                                                                |
| Number of bedrooms: 3 3 Number of Occup                                     | ants: <u>SSG</u> max                                                                                                |                                                                                              |                                                                |
| Basement 🗆 Yes 💢 No                                                         |                                                                                                                     |                                                                                              |                                                                |
|                                                                             | red based on final location and elevations of facilities                                                            |                                                                                              |                                                                |
| Type of Water Supply: Community X. Public                                   | $\Box$ Well Distance from well <u>100</u> feet                                                                      | Permit valid for:                                                                            | Five years                                                     |
| Permit conditions:                                                          |                                                                                                                     |                                                                                              | 🗆 No expiration                                                |
|                                                                             |                                                                                                                     |                                                                                              |                                                                |
| AHAA AL AND                             | RENS Date: 12/7/11                                                                                                  |                                                                                              |                                                                |
| Authorized State Agent:                                                     | tees the isotance of other permits. The permit holder is responsible for ch                                         | SEE ATTA                                                                                     | CHED SITE SKETCH                                               |
| site is subject to revocation if the site plan, plat, or the intended use d | ranges. The improvement Permit shall not be affected by a change in own                                             | ecking with appropriate governing bodies in ership of the state. This permit is subject to a | meeting their requirements. This meeting their requirements of |
| the Laws and Rules for Sewage Treatment and Disposal and to condition       | Of DISCHPRISE                                                                                                       |                                                                                              |                                                                |
| RENIECO 5/19/14                                                             | RGHS REVISED -                                                                                                      | 115/15                                                                                       | 111645                                                         |
|                                                                             | Construction Authorization                                                                                          | •                                                                                            |                                                                |
|                                                                             |                                                                                                                     |                                                                                              |                                                                |
| The construction and installation requirements of Rules 1050 1052 10        | ( <u>Required for Building Permit</u> )<br>54, .1955, .1956, .1957, .1958. and .1959 are incorporated by references | the ship county and shall be used from                                                       | 1 K I I . H I I I                                              |
|                                                                             | 34, 1733, 1730, 1737, 1730, and 1737 are incorporated by references                                                 | into this permit and shall be met. Systems                                                   | shall be installed in accordance                               |
| DEANA PANNING ICO                                                           | REAL                                                                                                                |                                                                                              |                                                                |
| ISSUED TO: WYNN CONSTITUCTION                                               |                                                                                                                     |                                                                                              |                                                                |
| a tringly                                                                   | SUBDIVISION SUMME                                                                                                   | ZHILL                                                                                        | LOT # <u></u>                                                  |
| Facility Type: SFD (Sox                                                     |                                                                                                                     |                                                                                              |                                                                |
| Basement? 🗆 Yes 🔀 No 🛛 Basement Fixt                                        | UTAL 25% REDUCTION                                                                                                  | *                                                                                            | 784 360                                                        |
| Type of Wastewater System** _ CONVENCE                                      | UNAL 25% REDUCTION                                                                                                  | (Initial) Wastewater Flow:                                                                   | 36Q GPD                                                        |
| (See note below, if applicable $\Box$ )                                     | 25%= REDUCTION                                                                                                      | ( )/                                                                                         |                                                                |
| CONVENTIO                                                                   |                                                                                                                     |                                                                                              |                                                                |
| Installation Requirements/Conditions                                        | Number of trenches 3                                                                                                |                                                                                              |                                                                |
| Septic Tank Size <u>1000</u> gallons                                        | Exact length of each trench TOD 75 feet                                                                             | Trench Spacing:                                                                              | Feet on Center                                                 |
| Pump Tank Size gallons                                                      | Trenches shall be installed on contour at a                                                                         | , , , , , , , , , , , , , , , , , , , ,                                                      | iches                                                          |
|                                                                             | Maximum Trench Depth of: 18 inches                                                                                  | (Maximum soil cover shall n                                                                  |                                                                |
|                                                                             | (Trench bottoms shall be level to $+/-1/4$ "                                                                        | 36" above the trench botto                                                                   |                                                                |
|                                                                             | in all directions)                                                                                                  | JU ADDVE LITE LITERICH DOLLO                                                                 | nn)                                                            |
| Pump Requirements & TDU                                                     | ,                                                                                                                   | S                                                                                            | Sector 1.1                                                     |
| Pump Requirements:ft. TDH vs                                                | _ 0111                                                                                                              |                                                                                              | inches below pipe                                              |
| Conditioner                                                                 |                                                                                                                     | Aggregate Depth:                                                                             | inches above pipe                                              |
| Conditions:                                                                 | and the second    |                                                                                              | inches total                                                   |
|                                                                             |                                                                                                                     |                                                                                              |                                                                |

## WATER LINES (INCLUDING IRRIGATION) MUST BE 10FT. FROM ANY PART OF SEPTIC SYSTEM OR REPAIR AREA. NO UTILITIES ALLOWED IN INITIAL OR REPAIR DRAIN FIELD AREA.

| **If applicable: I understand the system type specified is different from the type specified on the application. I accept the specifications of this permit.                                                                |                                                 |  |  |  |
|-----------------------------------------------------------------------------------------------------------------------------------------------------------------------------------------------------------------------------|-------------------------------------------------|--|--|--|
| Owner/Legal Representative Signature:                                                                                                                                                                                       | Date:                                           |  |  |  |
| This Construction Authorization is subject to revocation if the site plan, plat, or the intended use changes. The Construction Authorization shall not be transferred when there is a change in ownership of the site. This |                                                 |  |  |  |
| Construction Authorization is subject to compliance with the provisions of the Laws and Rules for Sewage Treatment and Disposal and to the cond                                                                             | itions of this permit. SEE ATTACHED SITE SKETCH |  |  |  |
|                                                                                                                                                                                                                             | $\frac{12711}{12711}$ Date: $\frac{12714}{16}$  |  |  |  |