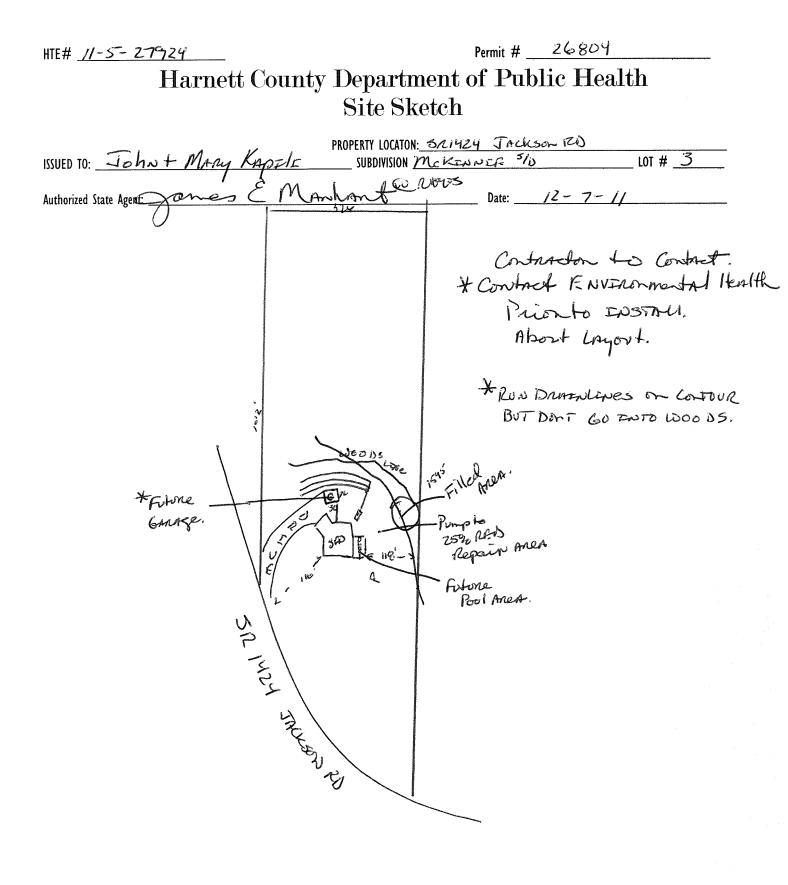

| ,                                                                           | ROPERTY LOCATION: SM1421                                                      |                                                                                                              |
|-----------------------------------------------------------------------------|-------------------------------------------------------------------------------|--------------------------------------------------------------------------------------------------------------|
| ISSUED TO: Johnt MARCY KADIL                                                | SUBDIVISION MCCOUNT                                                           |                                                                                                              |
| NEW C REPAIR C EXPANSIO                                                     |                                                                               | quired prior to Construction Authorization Issuance:                                                         |
| Type of Structure: <u>SFS</u>                                               |                                                                               |                                                                                                              |
| Proposed Wastewater System Type: 25% 12GD                                   | victor                                                                        |                                                                                                              |
| Projected Daily Flow: <u>360</u> GPD                                        |                                                                               |                                                                                                              |
| Number of bedrooms: Number of Occu                                          | pants: <u>6</u> max                                                           |                                                                                                              |
| Basement 🗆 Yes 🗹 No                                                         |                                                                               |                                                                                                              |
| Pump Required: 🗆 Yes 🗆 No 🖸 May be requ                                     | uired based on final location and elevations of facilities                    |                                                                                                              |
| Type of Water Supply:  Community  Public                                    | ☐ Well Distance from well feet                                                | Permit valid for: Five years                                                                                 |
| Permit conditions:                                                          | Contract G.H prior to ENSIN                                                   | No expiration                                                                                                |
| CONTRACTOR FO                                                               | Contret 15.14 prior to LOST                                                   | Hl.                                                                                                          |
| Authorized State Agent: 2005 Mas                                            | whan Date: 12-7-11                                                            |                                                                                                              |
|                                                                             |                                                                               | SEE ATTACHED SITE SKETCH<br>ecking with appropriate governing bodies in meeting their requirements. This     |
| site is subject to revocation if the site plan, plat, or the intended use   | changes. The Improvement Permit shall not be affected by a change in own      | ership of the site. This permit is subject to compliance with the provisions of                              |
| the Laws and Rules for Sewage Treatment and Disposal and to conditio        | ns of this permit                                                             |                                                                                                              |
|                                                                             |                                                                               |                                                                                                              |
|                                                                             | Construction Authorization                                                    |                                                                                                              |
|                                                                             | (Required for Building Permit)                                                |                                                                                                              |
| The construction and installation requirements of Rules .1950, .1952, .1    | 1954, .1955, .1956, .1957, .1958. and .1959 are incorporated by references    | into this nermit and shall be met. Systems shall be installed in accordance                                  |
| with the attached system layout.                                            | , , , , , , , , , , , , , , , , , , ,                                         | into this permit and shall be nice. Systems shall be instaned in accordance                                  |
| ISSUED TO: Johnt Mary KAP<br>Facility Type: Fi                              |                                                                               |                                                                                                              |
| ISSUED TO: VORY MAY                                                         | PROPERTY LOCATION: 52 14                                                      | 24 VAdeson RD                                                                                                |
|                                                                             | SUBDIVISION MCKTA                                                             | NZ-65 575 LOT # 3                                                                                            |
|                                                                             |                                                                               |                                                                                                              |
|                                                                             | tures? 🗆 Yes 🛛 No                                                             |                                                                                                              |
|                                                                             | ou corn System                                                                | (Initial) Wastewater Flow: $360$ GPD                                                                         |
| (See note below, if applicable $\Box$ )                                     |                                                                               |                                                                                                              |
| MANICLEO                                                                    | - to 25% 122-302 (Repair)                                                     |                                                                                                              |
| Installation Requirements/Conditions                                        | Number of trenches <u>3</u>                                                   |                                                                                                              |
| Septic Tank Size <u>/000</u> gallons                                        | Exact length of each trench」o ◇ * feet                                        | Trench Spacing: Feet on Center                                                                               |
| Pump Tank Size gallons                                                      | Trenches shall be installed on contour at a                                   | Soil Cover: / inches                                                                                         |
|                                                                             | Maximum Trench Depth of: <u>26</u> inches                                     | (Maximum soil cover shall not exceed                                                                         |
|                                                                             | •                                                                             | 36" above the trench bottom)                                                                                 |
|                                                                             | in all directions)                                                            | so above the trench bottom                                                                                   |
| Pump Requirements:ft. TDH vs                                                | ,                                                                             | G instance balance arises                                                                                    |
|                                                                             | _ 0111                                                                        | Aggregate Depth:      C       inches below pipe        Z       inches above pipe        Z       inches total |
| Conditions: Contrato to Contast                                             | Bill Standy PASSA                                                             | Aggregate Depth: Inches above pipe                                                                           |
| conditions. <u>Christoper to contres</u>                                    | 15 A PLOON TO LOSTAL                                                          | Inches total                                                                                                 |
|                                                                             |                                                                               |                                                                                                              |
|                                                                             | BE 10FT. FROM ANY PART OF SEPTIC SYSTEM OR F                                  | REPAIR AREA.                                                                                                 |
| NO UTILITIES ALLOWED IN INITIAL OR REPAIR D                                 | IRAIN FIELD AREA.                                                             |                                                                                                              |
| ** If applicable: / understand the system type specifies                    | t is different from the type specified on the anti-                           | I accord the analisation of the                                                                              |
| аррисате. т иниетзани ине зузиет суре зрестей                               | l is different from the type specified on the application.                    | i accept the specifications of this permit.                                                                  |
| Owner/Logal Paprocentative Sizectures                                       |                                                                               |                                                                                                              |
| UNITED LEVAL REPRESENTATIVE SIGNATURE:                                      | plat, or the intended use changes. The Construction Authorization shall not b | Date:                                                                                                        |
| THIS CONSTRUCTION AUDIOFIZATION IS SUBJECT TO TEADORATION IT THE SITE DISD. | and, he use durations use changes, the LANSTRUCTION Authorization shall not t | the site This                                                                                                |

| This construction Automation is subject to revocation in the site plan, plat, or the interforded use changes. The construction Automation | ttion snan not de tra | ansferred when there is a cha | nge in ownership of the site. This |
|-------------------------------------------------------------------------------------------------------------------------------------------|-----------------------|-------------------------------|------------------------------------|
| Construction Authorization is subject to compliance with the provisions of the Laws and Rules for Sewage Treatment and Disposal and       | d to the conditions o | f this permit.                | SEE ATTACHED SITE SKETCH           |
| Authorized State Agent: James & Monhonfoccours                                                                                            | Date:                 | 12-7-11                       |                                    |
| Construction Authorization Ex                                                                                                             |                       | 12-7-                         | i (o                               |