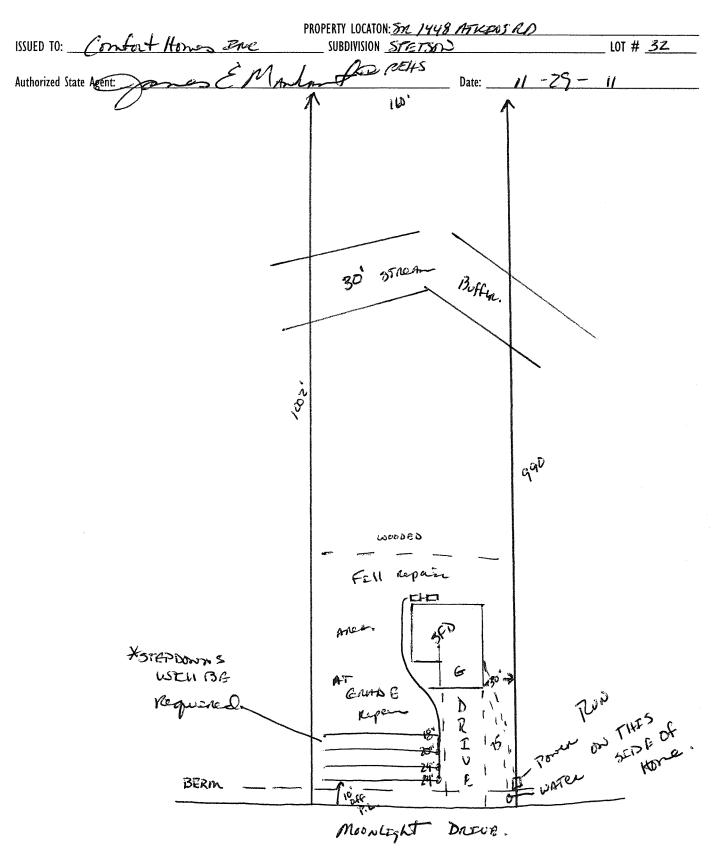

## Harnett County Department of Public Health

**Improvement Permit** 

26803

A building permit cannot be issued with only an Improvement Permit PROPERTY LOCATION: SOCIY48 ATKENS RO SUBDIVISION STETSON EXPANSION Site Improvements required prior to Construction Authorization Issuance: Type of Structure: Proposed Wastewater System Type: Marities to 25% RADOLORA Number of bedrooms: \_\_\_\_\_3\_\_\_ Number of Occupants: \_\_\_\_\_ max Basement TYes ☐ May be required based on final location and elevations of facilities Five years Type of Water Supply: 
Community Public Well Distance from well feet Permit valid for: Permit conditions: \_\_\_\_ □ No expiration The issuance of this permit by the Health Department in no way guarantees the issuance of other permits. The permit holder is responsible for checking with appropriate governing bodies in meeting their requirements. This site is subject to revocation if—the site plan, plat, or the intended use changes. The Improvement Permit shall not be affected by a change in ownership of the site. This permit is subject to compliance with the provisions of the Laws and Rules for Sewage Treatment and Disposal and to conditions of this permit.. **Construction Authorization** (Required for Building Permit) The construction and installation requirements of Rules .1950, .1954, .1955, .1956, .1957, .1958. and .1959 are incorporated by references into this permit and shall be met. Systems shall be installed in accordance with the attached system layout. ISSUED TO: Confort Homes INC PROPERTY LOCATION: 321448 ATKENS NO SUBDIVISION STETSAND LOT # 32 ☐ Expansion ☐ Repair Basement Fixtures? 

Yes MANTER to 25% REDUCTED System (Initial) Wastewater Flow: 360 GPD Type of Wastewater System\*\* (See note below, if applicable □) Pumple AT GARDEY Cill Rep-(Repair) Number of trenches Installation Requirements/Conditions Septic Tank Size 1000 gallons Pump Tank Size \_\_\_\_\_\_ gallons Trenches shall be installed on contour at ca with Soil Cover: \_\_\_\_\_ inches Maximum Trench Depth of: 124 ->26-18 inches (Maximum soil cover shall not exceed (Trench bottoms shall be level to +/-1/4" 36" above the trench bottom) in all directions) Pump Requirements: ft. TDH vs. GPM Constact EITS FOR Defined 5 12 inches above pipe inches total Truck Depth 5 - 12 and 2002 2411 3 ad 2011 - 42 1811 WATER LINES (INCLUDING IRRIGATION) MUST BE 10FT. FROM ANY PART OF SEPTIC SYSTEM OR REPAIR AREA. NO UTILITIES ALLOWED IN INITIAL OR REPAIR DRAIN FIELD AREA. \*\*If applicable: / understand the system type specified is different from the type specified on the application. I accept the specifications of this permit. Owner/Legal Representative Signature: \_\_\_\_ This Construction Authorization is subject to revocation if the site plan, plat, or the intended use changes. The Construction Authorization shall not be transferred when there is a change in ownership of the site. This Construction Authorization is subject to compliance with the provisions of the Laws and Rules for Sewage Treatment and Disposal and to the conditions of this permit. SEE ATTACHED SITE SKETCH

## Harnett County Department of Public Health Site Sketch