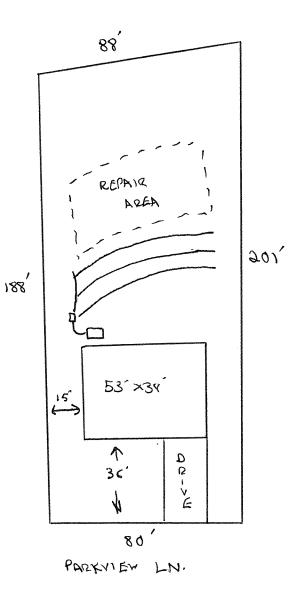

## Harnett County Department of Public Health

**Improvement** Permit

|                                                                             |                                                |                            | <b>.</b> .                                   |                                   |
|-----------------------------------------------------------------------------|------------------------------------------------|----------------------------|----------------------------------------------|-----------------------------------|
| A                                                                           | building permit cannot be issued with          |                            |                                              |                                   |
|                                                                             | PROPERTY LOCAT                                 | ION: NURSER                | 7.16                                         |                                   |
| ISSUED TO: CAVINESS LAND DE                                                 | AFTOKWENI ZARDIAIZION -                        | ROSEMONT                   |                                              | LOT # <u>\ 9</u>                  |
| NEW X REPAIR □ EXRANSIO<br>Type of Structure: <u>S€O (53'×38'</u> )         | N L                                            | Site Improvements req      | uired prior to Construction Author           | ization Issuance:                 |
| Proposed Wastewater System Type: <u>25%</u> RECOV                           | STALL SYSTEM                                   |                            |                                              |                                   |
| Projected Daily Flow: GPD                                                   | STICK STREET                                   |                            |                                              |                                   |
| Number of bedrooms: 3 Number of Occup                                       | ants: <u> </u>                                 |                            |                                              |                                   |
| Basement $\Box$ Yes $X$ No                                                  | ants: <u> </u>                                 |                            |                                              |                                   |
| - 1                                                                         | red based on final location and elevat         |                            |                                              |                                   |
| Type of Water Supply: Community X Public                                    | Wall Distance from well k                      | foot                       | Permit valid for:                            | Five years                        |
| Permit conditions:                                                          | Wen Distance noin wen                          |                            | rennit vanu ivi.                             | No expiration                     |
|                                                                             |                                                |                            |                                              | I NO expiration                   |
|                                                                             |                                                |                            |                                              |                                   |
| Authorized State Agent:                                                     | REHS Date:                                     | 11/22/11                   | SEE ATT                                      | ACHED SITE SKETCH                 |
| The issuance of this permit by the Health Department in no way guaran       |                                                |                            | cking with appropriate governing bodies in   | meeting their requirements. This  |
| site is subject to revocation if the site plan, plat, or the intended use c | hanges. The Improvement Permit shall not be at | fected by a change in owne | rship of the site. This permit is subject to | compliance with the provisions of |
| the Laws and Rules for Sewage Treatment and Disposal and to condition       | s of this permit                               |                            |                                              |                                   |
|                                                                             |                                                |                            | ······································       |                                   |
|                                                                             | Construction Aut                               | horization                 |                                              |                                   |
|                                                                             | (Required for Buildir                          |                            |                                              |                                   |
| The construction and installation requirements of Rules .1950, .1952, .19   |                                                |                            | into this parmit and shall be met Systems    | shall be installed in accordance  |
| with the attached system layout.                                            |                                                | incorporated by references | into this permit and shall be met. systems   | shan be instance in accordance    |
|                                                                             |                                                |                            | 5                                            |                                   |
| ISSUED TO: CAVINEES LAND DEVE                                               | DORMENT PROPERTY                               | LOCATION: <u>N</u>         | IRSERY KD                                    |                                   |
| c = a lost a D                                                              | SUBDIVISIO                                     | Kasemon                    | 5                                            | LOT # 19                          |
| Facility Type: <u>570 (53'×38')</u>                                         | 🔄 🕱 New 💭 Expansi                              | on 🗆 Repair                |                                              |                                   |
| Basement? 🗆 Yes 🛛 No 🛛 Basement Fixe                                        | ures? 🗆 Yes 🛛 🛣 No                             |                            |                                              |                                   |
| Type of Wastewater System** 25% R                                           | EQUCTION SYSTEM                                | n                          | (Initial) Wastewater Flow:                   | 360 GPD                           |
| (See note below, if applicable X)                                           |                                                |                            |                                              |                                   |
| 25% RE                                                                      | DUCTION SYSTEM                                 | (Repair)                   |                                              |                                   |
| Installation Requirements/Conditions                                        | Number of trenches 3                           | -\ 1 /                     |                                              |                                   |
| Septic Tank Size 1000 gallons                                               | Exact length of each trench                    | 67 feet                    | Trench Spacing:                              | Feat on Center                    |
| Pump Tank Size gallons                                                      | Trenches shall be installed on co              |                            |                                              | nches                             |
|                                                                             | Maximum Trench Depth of: $31$                  |                            |                                              |                                   |
|                                                                             | •                                              |                            | (Maximum soil cover shall r                  |                                   |
|                                                                             | (Trench bottoms shall be level to              | ⊤/-1/4                     | 36" above the trench bott                    | om)                               |
|                                                                             | in all directions)                             |                            |                                              |                                   |
| Pump Requirements:ft. TDH vs                                                | _ GPM                                          |                            |                                              | inches below pipe                 |
|                                                                             |                                                |                            | Aggregate Depth:                             | inches above pipe                 |
| Conditions:                                                                 |                                                |                            |                                              | inches total                      |

## WATER LINES (INCLUDING IRRIGATION) MUST BE 10FT. FROM ANY PART OF SEPTIC SYSTEM OR REPAIR AREA. NO UTILITIES ALLOWED IN INITIAL OR REPAIR DRAIN FIELD AREA.