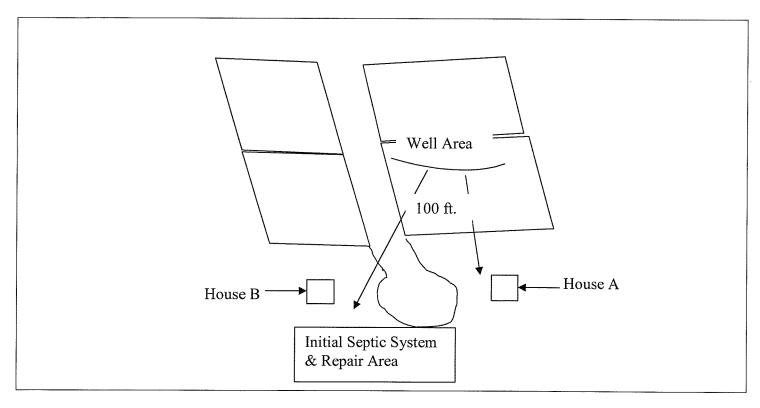

| well Head properly sealed:       | Backflow                                     | Preventer:                                 |     |
| Remarks:                                                                                                                 |                                  |                                              |                                            |     |
| Authorized State Agent                                                                                                   | Date                             |                                              |                                            |     |

See Attachment for completion sketch

## **Well Construction Sketch**



## Well Completion Sketch