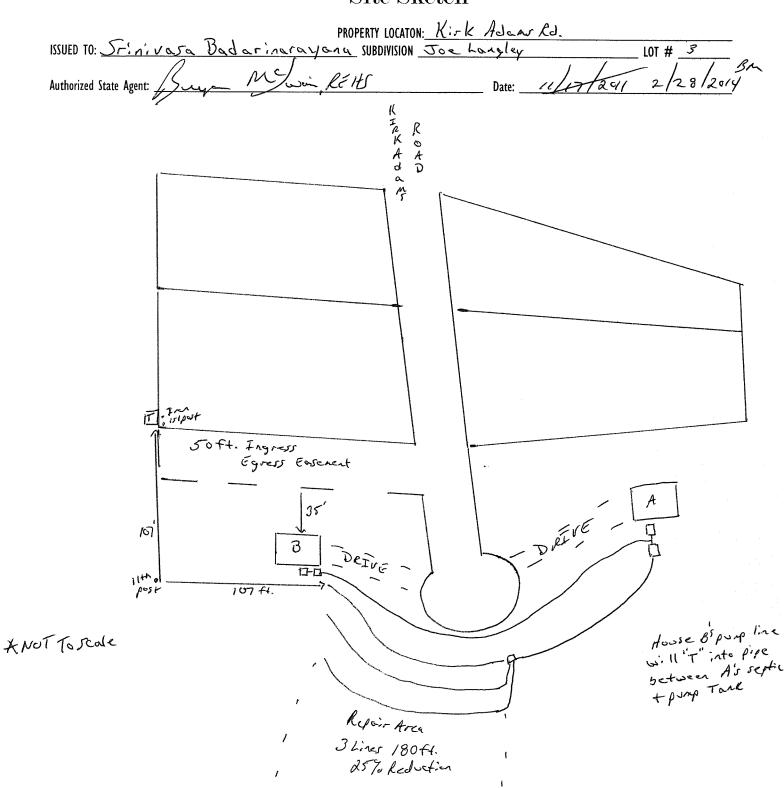

## **Improvement Permit**

26775

| A building permit cannot be issued with only an Improvement Permit  PROPERTY LOCATION: Kirk Adams Rd.                                                                                                                                                                                                                                                                                                                                                                                                                                                                           |                                                                                           |                                            |                                         |
|---------------------------------------------------------------------------------------------------------------------------------------------------------------------------------------------------------------------------------------------------------------------------------------------------------------------------------------------------------------------------------------------------------------------------------------------------------------------------------------------------------------------------------------------------------------------------------|-------------------------------------------------------------------------------------------|--------------------------------------------|-----------------------------------------|
| ISSUED TO: Scinivasa Badarinas                                                                                                                                                                                                                                                                                                                                                                                                                                                                                                                                                  | yana SUBDIVISION Joe L                                                                    |                                            | LOT # 3                                 |
| ISSUED TO: Srinivasa Badarinare  NEW REPAIR DOXGO, EXPANSION  Type of Structure: SFO 80 X80 A SFO                                                                                                                                                                                                                                                                                                                                                                                                                                                                               | N \( \alpha \) 28\( \alpha \) \( \beta \) Site Improvem                                   | ents required prior to Construction Author |                                         |
| Proposed Wastewater System Type: Rung to 257                                                                                                                                                                                                                                                                                                                                                                                                                                                                                                                                    | 's Meduction System                                                                       |                                            | , , , , , , , , , , , , , , , , , , , , |
| Number of bedrooms: 5 +2 Etat Number of Occup                                                                                                                                                                                                                                                                                                                                                                                                                                                                                                                                   | ants:                                                                                     |                                            |                                         |
|                                                                                                                                                                                                                                                                                                                                                                                                                                                                                                                                                                                 |                                                                                           |                                            | ***                                     |
| Pump Required: MYes                                                                                                                                                                                                                                                                                                                                                                                                                                                                                                                                                             | red based on final location and elevations of facilitie.  Well Distance from well/ O O fe | et Permit valid for:                       | Five years  No expiration               |
|                                                                                                                                                                                                                                                                                                                                                                                                                                                                                                                                                                                 |                                                                                           | / / Bm                                     |                                         |
| Authorized State Agent::  The issuance of this permit by the Health Department in no way guarantees the issuance of other permits. The permit holder is responsible for checking with appropriate governing bodies in meeting their requirements. This site is subject to revocation if the site plan, plat, or the intended use changes. The Improvement Permit shall not be affected by a change in ownership of the site. This permit is subject to compliance with the provisions of the Laws and Rules for Sewage Treatment and Disposal and to conditions of this permit. |                                                                                           |                                            |                                         |
| Construction Authorization                                                                                                                                                                                                                                                                                                                                                                                                                                                                                                                                                      |                                                                                           |                                            |                                         |
| (Required for Building Permit)                                                                                                                                                                                                                                                                                                                                                                                                                                                                                                                                                  |                                                                                           |                                            |                                         |
| The construction and installation requirements of Rules .1950, .1952, .1954, .1955, .1956, .1957, .1958. and .1959 are incorporated by references into this permit and shall be met. Systems shall be installed in accordance with the attached system layout.                                                                                                                                                                                                                                                                                                                  |                                                                                           |                                            |                                         |
| Facility Type: 5 FD 80 x 80' 5 FD 40 x 40' New Expansion Repair                                                                                                                                                                                                                                                                                                                                                                                                                                                                                                                 |                                                                                           |                                            |                                         |
| Facility Type: 5FD 80 x 80 5FD 40 x 40 New Expansion Repair                                                                                                                                                                                                                                                                                                                                                                                                                                                                                                                     |                                                                                           |                                            |                                         |
| Basement?  Yes No Basement Fixtures? Yes No  Type of Wastewater System**                                                                                                                                                                                                                                                                                                                                                                                                                                                                                                        |                                                                                           |                                            |                                         |
| (See note below, if applicable [])  Pour to 25% Reduction System (Repair)  Installation Requirements/Conditions  Number of trenches 3                                                                                                                                                                                                                                                                                                                                                                                                                                           |                                                                                           |                                            |                                         |
| Installation Requirements/Conditions                                                                                                                                                                                                                                                                                                                                                                                                                                                                                                                                            | Number of trenches 3                                                                      |                                            |                                         |
| Septic Tank Size / & O gallons                                                                                                                                                                                                                                                                                                                                                                                                                                                                                                                                                  | Exact length of each trench 180 160                                                       | feet Trench Spacing:9                      | Feet on Center                          |
| Pump Tank Size 1650 gallons min.                                                                                                                                                                                                                                                                                                                                                                                                                                                                                                                                                | Trenches shall be installed on contour at a                                               |                                            | nches                                   |
| Suptank 1000 gallons<br>pump Tank 1000 gallons                                                                                                                                                                                                                                                                                                                                                                                                                                                                                                                                  |                                                                                           | nches (Maximum soil cover shall n          |                                         |
| pump Tank 1000 gallors                                                                                                                                                                                                                                                                                                                                                                                                                                                                                                                                                          | (Trench bottoms shall be level to +/-1/4" in all directions)                              | 36" above the trench botto                 | om)                                     |
| Pump Requirements:ft. TDH vs                                                                                                                                                                                                                                                                                                                                                                                                                                                                                                                                                    | _ GPM                                                                                     |                                            | inches below pipe                       |
| Conditions: Septic Contractor to<br>No driving of vehicler on                                                                                                                                                                                                                                                                                                                                                                                                                                                                                                                   | meet on rite prior to in                                                                  | Aggregate Depth:                           | inches above pipe                       |
| No driving of vehicles on                                                                                                                                                                                                                                                                                                                                                                                                                                                                                                                                                       | septie drain field or.                                                                    | epair area                                 | menes total                             |
| WATER LINES (INCLUDING IRRIGATION) MUST B<br>NO UTILITIES ALLOWED IN INITIAL OR REPAIR D                                                                                                                                                                                                                                                                                                                                                                                                                                                                                        | E TOFT. FROM ANY PART OF SEPTIC SYSTEN                                                    | OR REPAIR AREA.                            |                                         |
| **If applicable: / understand the system type specified                                                                                                                                                                                                                                                                                                                                                                                                                                                                                                                         |                                                                                           | cation. I accept the specifications of t   | his permit.                             |
| Owner/Legal Representative Signature:                                                                                                                                                                                                                                                                                                                                                                                                                                                                                                                                           |                                                                                           | Date:                                      |                                         |
| This Construction Authorization is subject to revocation if the site plan, plat, or the intended use changes. The Construction Authorization shall not be transferred when there is a change in ownership of the site. This                                                                                                                                                                                                                                                                                                                                                     |                                                                                           |                                            |                                         |
| Construction Authorization is subject to compliance with the provisions of the Laws and Rules for Sewage Treatment and Disposal and to the conditions of this permit.  SEE ATTACHED SITE SKETCH                                                                                                                                                                                                                                                                                                                                                                                 |                                                                                           |                                            |                                         |
| Authorized State Agent:                                                                                                                                                                                                                                                                                                                                                                                                                                                                                                                                                         | e) PEHS                                                                                   | hater // X7/20// 5                         | 28/2014 Rm                              |

## Harnett County Department of Public Health Site Sketch