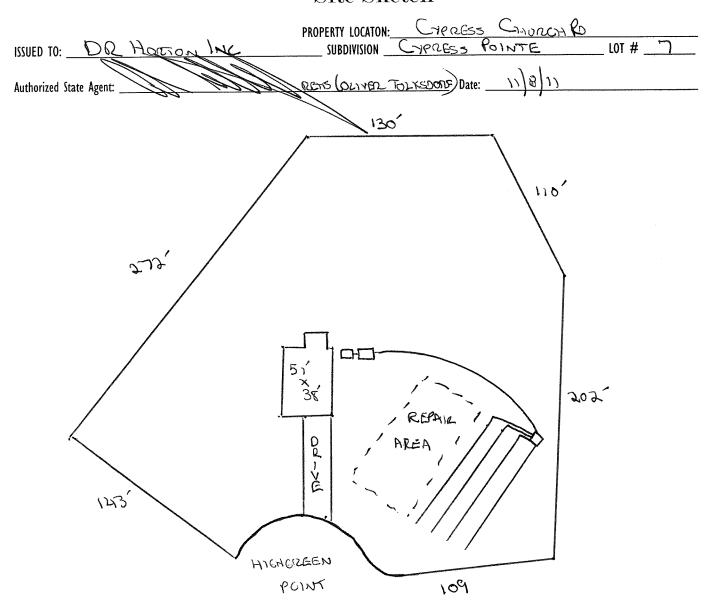

## Harnett County Department of Public Health

**Improvement Permit** 

26725

| A building permit cannot be issued with only an Improvement Permit  PROPERTY LOCATION: Cypass Course                                                                                                                        |                                            |                                                                 |                                                                                             |                                                                    |
|-----------------------------------------------------------------------------------------------------------------------------------------------------------------------------------------------------------------------------|--------------------------------------------|-----------------------------------------------------------------|---------------------------------------------------------------------------------------------|--------------------------------------------------------------------|
| ISSUED TO: DR HORGAN INC                                                                                                                                                                                                    | RODIVICALIS                                | CYPRESS                                                         | POINTE                                                                                      | LOT # 7                                                            |
| NEW X REPAIR CEXPANSION  Type of Structure: SEO (S)**38"  Proposed Wastewater System Type: Pump To 25                                                                                                                       |                                            |                                                                 | quired prior to Construction Author                                                         |                                                                    |
| Type of Structure: SEO (5) ×38)                                                                                                                                                                                             |                                            | 1                                                               |                                                                                             |                                                                    |
| 1 /1                                                                                                                                                                                                                        | % REDUCTION                                |                                                                 |                                                                                             |                                                                    |
| Projected Daily Flow: <u> </u>                                                                                                                                                                                              |                                            |                                                                 |                                                                                             |                                                                    |
| Number of bedrooms: Number of Occupa                                                                                                                                                                                        | ants: max                                  |                                                                 |                                                                                             |                                                                    |
| Basement Yes No                                                                                                                                                                                                             |                                            |                                                                 |                                                                                             |                                                                    |
| Pump Required: Yes                                                                                                                                                                                                          | red based on final location and eleva      |                                                                 | Daniel Call C                                                                               | H r:                                                               |
| Permit conditions:                                                                                                                                                                                                          | Mell Distance Itolii Mell 7                | _OO teet                                                        | Permit valid for:                                                                           | Five years                                                         |
| Territic Conditions.                                                                                                                                                                                                        |                                            |                                                                 |                                                                                             | No expiration                                                      |
|                                                                                                                                                                                                                             |                                            | A 4                                                             |                                                                                             |                                                                    |
| Authorized State Agent::                                                                                                                                                                                                    |                                            | 11/8/11                                                         | SEE ATT                                                                                     | ACHED SITE SKETCH                                                  |
| The issuance of this permit by the Health Department in no way guarant site is subject to revocation if the site plan, plat, or the intended use che Laws and Rules for Sewage Treatment and Disposal and to conditions     | anges. The Improvement Permit shall not be | : holder is responsible for che<br>affected by a change in owne | cking with appropriate governing bodies in<br>ership of the site. This permit is subject to | meeting their requirements. This compliance with the provisions of |
|                                                                                                                                                                                                                             | Construction Au                            | thorization                                                     |                                                                                             |                                                                    |
|                                                                                                                                                                                                                             | (Required for Build                        |                                                                 |                                                                                             |                                                                    |
| The construction and installation requirements of Rules .1950, .1952, .19                                                                                                                                                   |                                            |                                                                 | into this permit and shall be met. Systems                                                  | shall be installed in accordance                                   |
| with the attached system layout.                                                                                                                                                                                            |                                            |                                                                 |                                                                                             |                                                                    |
| ISSUED TO: DR HORSON )NC                                                                                                                                                                                                    | PROPERTY                                   | LOCATION:                                                       | PRESS CHURCH.                                                                               | Ro                                                                 |
| 1                                                                                                                                                                                                                           | SUBDIVISIO                                 | IN <u>Cypres</u>                                                | s POINTE                                                                                    | LOT #                                                              |
| Facility Type: SFO(51'736)  New Expansion Repair                                                                                                                                                                            |                                            |                                                                 |                                                                                             |                                                                    |
| Basement?  Yes  No Basement Fixtures?  Yes  No                                                                                                                                                                              |                                            |                                                                 |                                                                                             |                                                                    |
| Type of Wastewater System** Pump To 25% REDUCTION SYSTEM (Initial) Wastewater Flow: 480 GPD                                                                                                                                 |                                            |                                                                 |                                                                                             |                                                                    |
| (See note below, if applicable 🔀                                                                                                                                                                                            | <b>\</b>                                   |                                                                 |                                                                                             |                                                                    |
| PumeTo                                                                                                                                                                                                                      | 25% REDUCTION                              | _(Repair)                                                       |                                                                                             |                                                                    |
| Installation Requirements/Conditions                                                                                                                                                                                        | Number of trenches 4                       |                                                                 |                                                                                             |                                                                    |
| Septic Tank Size <u>&gt;000</u> gallons                                                                                                                                                                                     | Exact length of each trench                | , <u>o</u> feet                                                 | Trench Spacing: 9                                                                           | Feet on Center                                                     |
| Pump Tank Size <u>1000</u> gallons                                                                                                                                                                                          | Trenches shall be installed on co          | ontour at a                                                     |                                                                                             | nches                                                              |
|                                                                                                                                                                                                                             | Maximum Trench Depth of:                   | 8 inches                                                        | (Maximum soil cover shall r                                                                 | not exceed                                                         |
|                                                                                                                                                                                                                             | (Trench bottoms shall be level to          | o +/-I/4"                                                       | 36" above the trench bott                                                                   |                                                                    |
|                                                                                                                                                                                                                             | in all directions)                         |                                                                 |                                                                                             | ,                                                                  |
| Pump Requirements:ft. TDH vs                                                                                                                                                                                                | _ GPM                                      |                                                                 |                                                                                             | inches below pipe                                                  |
|                                                                                                                                                                                                                             |                                            |                                                                 | Aggregate Depth:                                                                            |                                                                    |
| Conditions:                                                                                                                                                                                                                 |                                            |                                                                 |                                                                                             | inches total                                                       |
|                                                                                                                                                                                                                             |                                            |                                                                 |                                                                                             |                                                                    |
| WATER LINES (INCLUDING IRRIGATION) MUST B                                                                                                                                                                                   | E 10FT. FROM ANY PART OF S                 | EPTIC SYSTEM OR P                                               | REPAIR AREA.                                                                                |                                                                    |
| NO UTILITIES ÀLLOWED IN INITIAL OR REPAIR DI                                                                                                                                                                                |                                            |                                                                 |                                                                                             |                                                                    |
|                                                                                                                                                                                                                             |                                            |                                                                 |                                                                                             |                                                                    |
| **If applicable: I understand the system type specified is different from the type specified on the application. I accept the specifications of this permit.                                                                |                                            |                                                                 |                                                                                             |                                                                    |
| Owner/Legal Representative Signature: Date:                                                                                                                                                                                 |                                            |                                                                 |                                                                                             |                                                                    |
| This Construction Authorization is subject to revocation if the site plan, plat, or the intended use changes. The Construction Authorization shall not be transferred when there is a change in ownership of the site. This |                                            |                                                                 |                                                                                             |                                                                    |
| Construction Authorization is subject to compliance with the provision of the Laws and Rules for Sewage Treatment and Disposal and to the conditions of this permit.                                                        |                                            |                                                                 |                                                                                             |                                                                    |
|                                                                                                                                                                                                                             |                                            |                                                                 | 2 1                                                                                         |                                                                    |
| Authorized State Agent: Date: 118 21                                                                                                                                                                                        |                                            |                                                                 |                                                                                             |                                                                    |
| Construction Authorization Expiration Date:                                                                                                                                                                                 |                                            |                                                                 |                                                                                             |                                                                    |

## Harnett County Department of Public Health Site Sketch