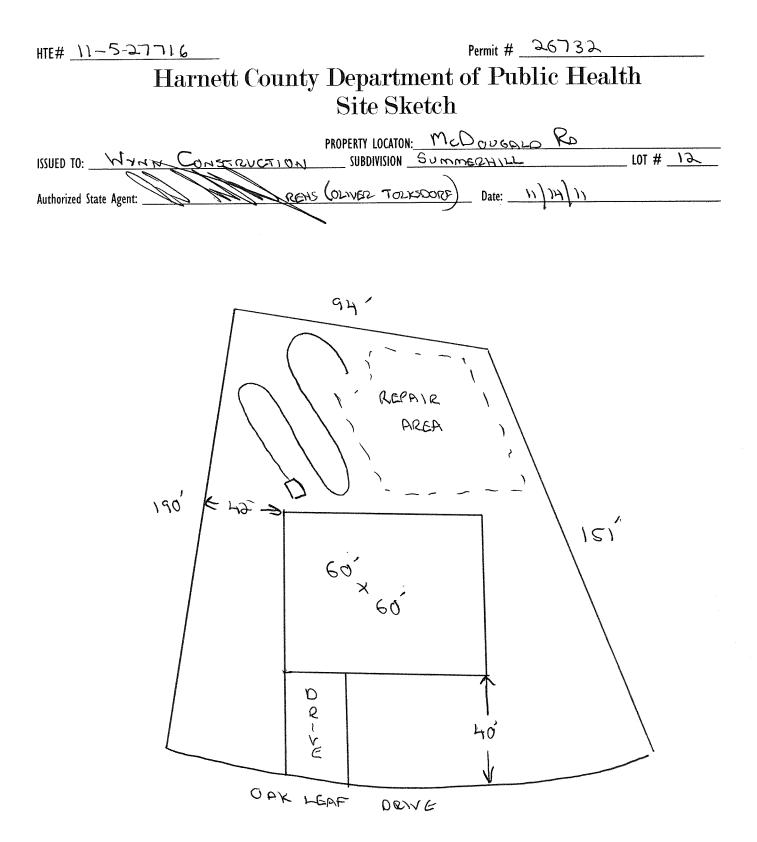

A

| Panang Permit | cullinge be issued with only |         | $\mathbf{a}$ |
|---------------|------------------------------|---------|--------------|
|               | DRODERTY LOCATION.           | Million | Kn           |

|                                                                                                                                                       |                                               |                                 | JONED PO                                      |                                    |
|-------------------------------------------------------------------------------------------------------------------------------------------------------|-----------------------------------------------|---------------------------------|-----------------------------------------------|------------------------------------|
| ISSUED TO: WYNN CONSTRUCT                                                                                                                             | SUBDIVISION                                   | SUMMERHI                        | <u>ب</u>                                      | LOT # <u>ヽス</u>                    |
| NEW 🗙 REPAIR 🖵 – EXPANSIO                                                                                                                             | N 🗖                                           | Site Improvements ree           | uired prior to Construction Author            | rization Issuance:                 |
| Type of Structure: 580 (60×60)                                                                                                                        |                                               |                                 |                                               |                                    |
| Proposed Wastewater System Type: 25% REDU                                                                                                             | OTION SYSTEM                                  |                                 |                                               |                                    |
| Projected Daily Flow: <u>360</u> GPD                                                                                                                  |                                               |                                 |                                               |                                    |
| Number of bedrooms: <u>3</u> Number of Occup                                                                                                          | oants: <u> </u>                               |                                 |                                               |                                    |
| Basement 🗆 Yes 🔀 No                                                                                                                                   |                                               |                                 |                                               |                                    |
| Pump Required: 🗆 Yes 🛛 🛛 No 🛛 🗆 May be requi                                                                                                          | ired based on final location and elev         | ations of facilities            |                                               |                                    |
| Type of Water Supply: 🗆 Community 🔀 Public                                                                                                            | $\Box$ Well Distance from well                | LOO feet                        | Permit valid for:                             | Five years                         |
| Permit conditions:                                                                                                                                    |                                               |                                 |                                               | 🔲 No expiration                    |
| Appl 19                                                                                                                                               |                                               |                                 |                                               |                                    |
|                                                                                                                                                       | ~                                             |                                 |                                               |                                    |
| Authorized State Agent::                                                                                                                              | RENS Date:                                    | 11/14/11                        |                                               | ACHED SITE SKETCH                  |
| The issuance of this permit by the Health Department in no way guara                                                                                  | ntees the Issuance of other permits. The perm | it holder is responsible for ch | cking with appropriate governing bodies in    | meeting their requirements. This   |
| site is subject to revocation if the site plan, plat, or the intended use of<br>the Laws and Rules for Sewage Treatment and Disposal and to condition |                                               | affected by a change in own     | ership of the site. This permit is subject to | compliance with the provisions of  |
|                                                                                                                                                       | is of any permit.                             |                                 |                                               |                                    |
|                                                                                                                                                       | Construction A.                               | 44                              |                                               |                                    |
|                                                                                                                                                       | <u>Construction</u> Au                        | itnorization                    |                                               |                                    |
|                                                                                                                                                       | (Required for Build                           |                                 |                                               |                                    |
| The construction and installation requirements of Rules .1950, .1952, .1                                                                              | 954, .1955, .1956, .1957, .1958. and .1959 a  | are incorporated by references  | into this permit and shall be met. System:    | s shall be installed in accordance |
| with the attached system layout.                                                                                                                      |                                               |                                 |                                               |                                    |
| ISSUED TO: WYMN CONSTRUCT                                                                                                                             | TION PROPERT                                  |                                 | Davide Ro                                     |                                    |
|                                                                                                                                                       |                                               | $n = 5 m \infty$                |                                               | LOT # 12                           |
| Facility Type: 5FO (GO'XGO')                                                                                                                          | 🔀 New 🗆 Expar                                 | ision 🗌 Repair                  | Un · · · ·                                    |                                    |
|                                                                                                                                                       | tures?  Yes X No                              | isioni 🗀 kepan                  |                                               |                                    |
|                                                                                                                                                       |                                               |                                 | /1 *.* 1\ 147 · · · P5                        | 3(0 000                            |
|                                                                                                                                                       | GOULTION SYSTE                                | m                               | (Initial) Wastewater Flow:                    | <u>360</u> GPD                     |
| (See note below, if applicable )                                                                                                                      | C .                                           |                                 |                                               |                                    |
|                                                                                                                                                       | OUCTION STOTEM                                | (Repair)                        |                                               |                                    |
| Installation Requirements/Conditions                                                                                                                  | Number of trenches <u>1</u>                   |                                 | <u>^</u>                                      |                                    |
| Septic Tank Size <u>ヽ೦೦೦</u> gallons                                                                                                                  | Exact length of each trench                   | <u>150</u> feet                 | Trench Spacing:                               | Feet on Center                     |
| Pump Tank Size gallons                                                                                                                                | Trenches shall be installed on o              | contour at a                    |                                               | inches                             |
|                                                                                                                                                       | Maximum Trench Depth of: 🖄                    |                                 | (Maximum soil cover shall                     | not exceed                         |
|                                                                                                                                                       | (Trench bottoms shall be level                |                                 | 36" above the trench bot                      |                                    |
|                                                                                                                                                       | in all directions)                            |                                 | Jo above the trends DOL                       |                                    |
| Pump Requirements:ft. TDH vs                                                                                                                          | ,                                             |                                 |                                               | inchas halow size                  |
| i ump requirementsit. 101 vs                                                                                                                          |                                               |                                 | Arrenante Danthi                              | inches below pipe                  |
|                                                                                                                                                       |                                               |                                 | Aggregate Depth:                              | inches above pipe                  |
| Conditions:                                                                                                                                           |                                               |                                 |                                               | inches total                       |