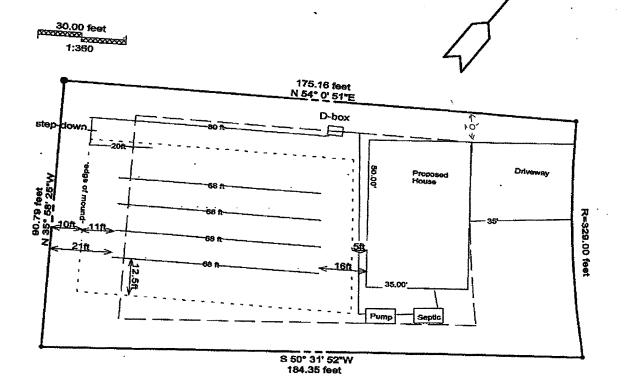

## HAL OWEN & ASSOCIATES, INC.

SITE SKETCH For H-5-27693

10 Nov 2011

#### SEPTIC SYSTEM LAYOUT DESIGN

| Subdivision: <u>Stone Cross</u>        | Lot #: 30                      |
|----------------------------------------|--------------------------------|
| Site Address: <u>46 Cobblestone Dr</u> | ive (NC PIN 0514-29-6939)      |
| # Bedrooms: 2                          | Daily Flow: <u>240 gallons</u> |
| House Footprint <u>35ft x 50ft</u>     | Setbacks: Front 35ft           |

#### **Proposed System:**

Initial System:

Pump to 1 X 100ft [80ft + 20ft] accepted status drainlines Installed parallel to side property line at 12 inches below natural soil surface LTAR 0.6 gal/day/sqft

#### Repair system:

Pressure-manifold to 4 X 68ft X 3ft wide drainlines Infiltrator "Quick4 Plus Standard LP" chambers installed in 18" mound Installed parallel to side property line 14 inches below finished grade of the mound LTAR 0.3 gal/day/sqft

Reference: Septic System Design Lot 30 Stone Cross Subdivision

Dear Mr. Mangum,

A site investigation was conducted for the above referenced property to demonstrate the ability of this lot to support a subsurface sewage waste disposal system and 100 % repair area for a two-bedroom home (240 gallon daily flow). A 35 X 50-foot house footprint was utilized for this investigation. A foundation drain will not be possible. This report represents my professional opinion but does not guarantee or represent permit approval for any lot by the local Health Department.

. The initial system is proposed as a pump to 100 ft (two lines with serial distribution) of accepted status type drainline (25% reduction) utilizing a long term acceptance rate of 0.6 gal/day/sqft (see attached sketch). Trenches should be installed 12 inches below the natural soil surface.

The repair septic system is proposed as a mound type system utilizing a long term acceptance rate of 0.3 gal/day/sqft. Effluent will be pumped to a pressure-manifold and distributed to four equal length (68 ft) drainlines utilizing infiltrator "Quick4 Plus Standard LP" chambers (NC DENR Innovative Wastewater System Approval No. IWWS-2010-1). The drainlines will need to be installed in a mound with a maximum height of eighteen (18) to twenty (20) inches, parallel to the side property line, and with the trench bottom depths at 14 inches below finished grade. Soil material for the mound must be approved by the local Health Department. A site visit by Hal Owen & Associates is required to ensure proper mound construction prior to installation of the drainlines. It is proposed that the soil material for the mound be put in place at the same time as the initial system, although only the initial system will be installed at this time.