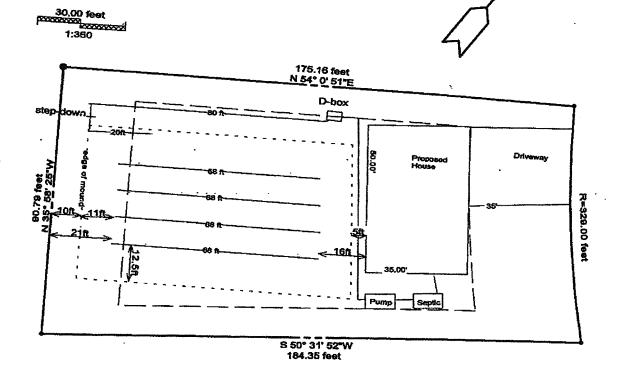

#### SEPTIC SYSTEM LAYOUT DESIGN

| Subdivision:   | Stone Cross        | Lot                     | t #:             | 30 | • |
|----------------|--------------------|-------------------------|------------------|----|---|
| Site Address:_ | 46 Cobblestone Dri | ve (NC PIN 0514-29-6939 | <del>?</del> ) _ |    |   |
|                |                    |                         |                  |    |   |
| # Bedrooms:    | 2                  | Daily Flow: 240 gallon  | S                |    |   |
| House Footprin | nt 35ft x 50ft     | Setbacks: Front 35ft    |                  |    |   |

#### **Proposed System:**

Initial System:

Pump to 1 X 100ft [80ft + 20ft] accepted status drainlines Installed parallel to side property line at 12 inches below natural soil surface LTAR 0.6 gal/day/sqft

#### Repair system:

Pressure-manifold to 4 X 68ft X 3ft wide drainlines

Infiltrator "Quick4 Plus Standard LP" chambers installed in 18" mound

Installed parallel to side property line 14 inches below finished grade of the mound LTAR 0.3 gal/day/sqft

Reference: Septic System Design Lot 30 Stone Cross Subdivision

Dear Mr. Mangum,

A site investigation was conducted for the above referenced property to demonstrate the ability of this lot to support a subsurface sewage waste disposal system and 100 % repair area for a two-bedroom home (240 gallon daily flow). A 35 X 50-foot house footprint was utilized for this investigation. A foundation drain will not be possible. This report represents my professional opinion but does not guarantee or represent permit approval for any lot by the local Health Department.

. The initial system is proposed as a pump to 100 ft (two lines with serial distribution) of accepted status type drainline (25% reduction) utilizing a long term acceptance rate of 0.6 gal/day/sqft (see attached sketch). Trenches should be installed 12 inches below the natural soil surface.

The repair septic system is proposed as a mound type system utilizing a long term acceptance rate of 0.3 gal/day/sqft. Effluent will be pumped to a pressure-manifold and distributed to four equal length (68 ft) drainlines utilizing infiltrator "Quick4 Plus Standard LP" chambers (NC DENR Innovative Wastewater System Approval No. IWWS-2010-1). The drainlines will need to be installed in a mound with a maximum height of eighteen (18) to twenty (20) inches, parallel to the side property line, and with the trench bottom depths at 14 inches below finished grade. Soil material for the mound must be approved by the local Health Department. A site visit by Hal Owen & Associates is required to ensure proper mound construction prior to installation of the drainlines. It is proposed that the soil material for the mound be put in place at the same time as the initial system, although only the initial system will be installed at this time.