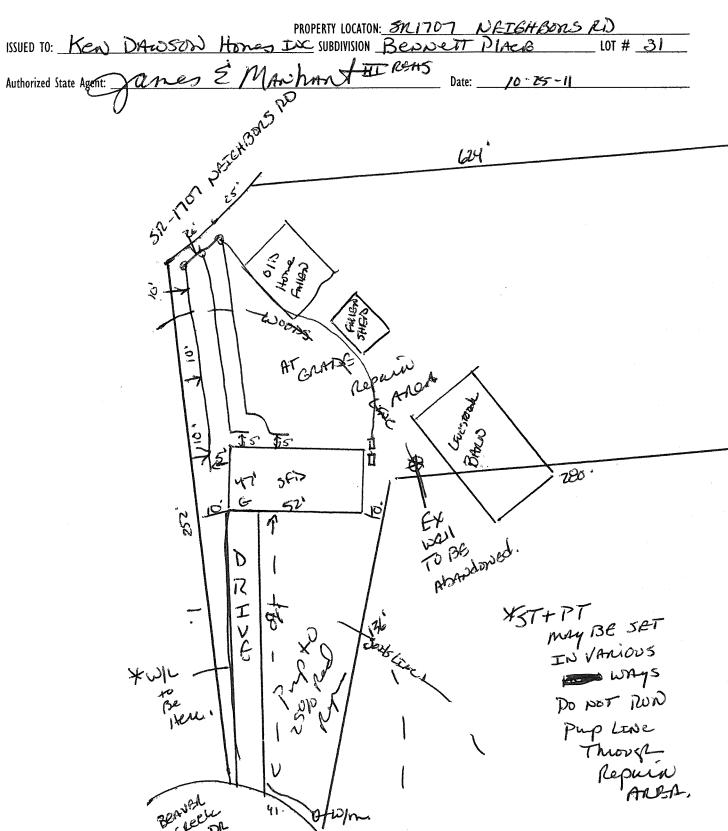

## HTE# 11-5-27673 Harnett County Department of Public Health

Improvement Permit

26542

| A                                                                                           | building permit cann                         | ot be issued wit  | h only an Improvement  | Permit<br>NEIGHBONS                      | 20                                      |
|---------------------------------------------------------------------------------------------|----------------------------------------------|-------------------|------------------------|------------------------------------------|-----------------------------------------|
| ISSUED TO: Ken DAWSON Hon                                                                   | a IN                                         | CHRUIVICION       | Bennett                | Place                                    | LOT # 31                                |
| NEW ✓ REPAIR □ EXPANSIO                                                                     |                                              | _ אטונוזועפטנ     |                        | uired prior to Construction Auth         |                                         |
| Type of Structure: SFD                                                                      |                                              |                   | site improvements req  | and prior to construction natio          | orization issuance.                     |
| Proposed Wastewater System Type: 25% IZED U LOT                                             | un Syste-                                    | •<br>•            |                        |                                          |                                         |
| Projected Daily Flow: 360 GPD                                                               |                                              |                   |                        |                                          |                                         |
| Number of bedrooms: Number of Occup                                                         | pants:6                                      | max               |                        |                                          | , , , , , , , , , , , , , , , , , , , , |
| Basement ☐Yes ✓ No                                                                          |                                              |                   |                        |                                          |                                         |
| Pump Required:   ✓ Yes   ✓ No   ✓ May be required:                                          | ired based on final lo                       | cation and eleva  | tions of facilities    |                                          | _/                                      |
| Type of Water Supply:   Community Public                                                    | □ Well Distan                                | ce from well      | feet                   | Permit valid for:                        | Five years                              |
| Permit conditions:                                                                          |                                              |                   |                        |                                          |                                         |
|                                                                                             |                                              |                   |                        |                                          |                                         |
| Authorized State Agent:                                                                     | 2houte                                       | Date:             | 10-25-11               | CEE V                                    | TTACHED SITE SKETCH                     |
| The issuance of this permit by the Health Department in no way guaran                       | ntees the issuance of other                  |                   |                        |                                          |                                         |
| site is subject to revocation if the site plan, plat, or the intended use of                | changes. The Improvement                     |                   |                        |                                          |                                         |
| the Laws and Rules for Sewage Treatment and Disposal and to condition                       | ns of this permit                            |                   |                        |                                          |                                         |
|                                                                                             |                                              |                   |                        |                                          |                                         |
|                                                                                             | Constru                                      | <u>uction Au</u>  | <u>thorization</u>     |                                          |                                         |
|                                                                                             | (Reg                                         | uired for Buildi  | ing Permit)            |                                          |                                         |
| The construction and installation requirements of Rules .1950, .1952, .1                    |                                              |                   |                        | into this permit and shall be met. Syste | ms shall be installed in accordance     |
| with the attached system layout.                                                            |                                              |                   |                        |                                          |                                         |
| ISSUED TO: Ken Draton Hon                                                                   | en Tix                                       | PROPERTY          | INCATION: SA           | 107 NETGHBON                             | 15 RD                                   |
| 133010 10.                                                                                  |                                              | CHRUINICH         | N Bon of               | PIACA                                    | 10T # 3/                                |
| Facility Type:SF75                                                                          | ☑ New                                        | Fynans            | ion $\square$ Repair   | 111000                                   | LUI T                                   |
| Parament? Ver IV No Parament Five                                                           | turas? \ \ \ \ \ \ \ \ \ \ \ \ \ \ \ \ \ \ \ | □Z No             | •                      |                                          |                                         |
| Type of Wastewater System** Markery                                                         | Let $150$ $1$                                | スタン               | J-5-6                  | (Initial) Wastewater Flow                | . 3/20 cm                               |
| (See note below if applicable $\square$ )                                                   | -0 CO 10 PC                                  | Epo Ca Sc         | - Jys 12               | (IIIIIai) wastewater riow                | : <u>360</u> GPD                        |
| (See note below, if applicable Late                                                         |                                              | . /               |                        |                                          |                                         |
| Installation Dominaments/Conditions                                                         | Number of trench                             | 3                 | _(nepair)              |                                          |                                         |
|                                                                                             |                                              |                   |                        | Turnet Carriery 9                        | F4 C4                                   |
| Septic Tank Size 1000 gallons                                                               |                                              |                   | 100 feet               | Trench Spacing: 2                        |                                         |
| Pump Tank Size 1000 gallons                                                                 | Trenches shall be                            |                   |                        | Soil Cover:                              | inches                                  |
| 3 - 1/z"schyo valves                                                                        | Maximum Trench                               | •                 |                        | (Maximum soil cover shall                |                                         |
|                                                                                             | (Trench bottoms                              | shall be level t  | 0 +/-1/4"              | 36" above the trench be                  | ottom)                                  |
| on manchee.                                                                                 | in all directions)                           |                   |                        | /                                        |                                         |
| Pump Requirements:ft. TDH vs                                                                | GPM                                          |                   |                        |                                          | inches below pipe                       |
|                                                                                             |                                              |                   |                        | Aggregate Depth:                         | inches above pipe                       |
| Conditions:                                                                                 |                                              |                   |                        |                                          | 12 inches total                         |
|                                                                                             |                                              | ***********       |                        | · · · · · · · · · · · · · · · · · · ·    |                                         |
| WATER LINES (INCLUDING IRRIGATION) MUST I                                                   | BE 10FT. FROM AN                             | NY PART OF S      | EPTIC SYSTEM OR F      | REPAIR AREA.                             |                                         |
| NO UTILITIES ALLOWED IN INITIAL OR REPAIR D                                                 |                                              |                   |                        |                                          |                                         |
| ····                                                                                        |                                              |                   |                        |                                          |                                         |
| **If applicable: / understand the system type specified                                     | t is different from t                        | the type specific | ed on the application. | I accept the specifications of           | t this permit.                          |
|                                                                                             |                                              |                   |                        |                                          |                                         |
| Owner/Legal Representative Signature:                                                       |                                              |                   |                        |                                          | · · · · · · · · · · · · · · · · · · ·   |
| This Construction Authorization is subject to revocation if the site plan, p                | •                                            | *                 |                        | •                                        | •                                       |
| Construction Authorization is subject to compliance with the provisions o                   |                                              | <del></del>       |                        | ons of this permit. 3E                   | E ATTACHED SITE SKETCH                  |
| Authorized State Agent: Date: 10-25-11                                                      |                                              |                   |                        |                                          |                                         |
| Authorized State Agent: Date: 10-25-41                                                      |                                              |                   |                        |                                          |                                         |
| Authorized State Agent: Date: 10-25-4/ Construction Authorization Expiration Date: 10-25-46 |                                              |                   |                        |                                          |                                         |