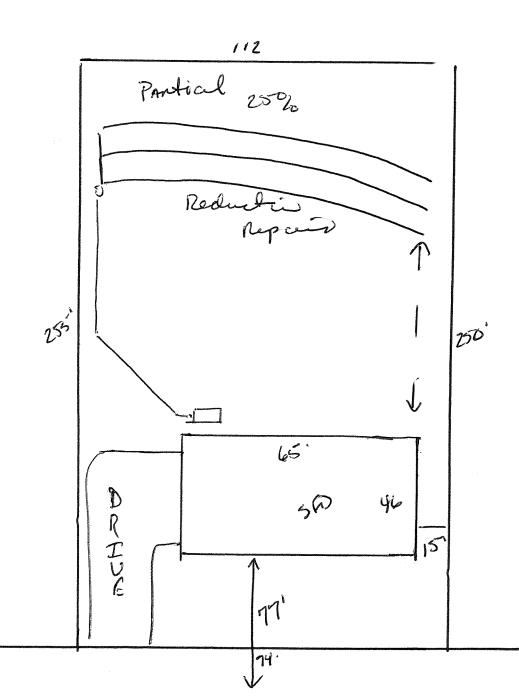

| HTE#_//-5-27637 Harnett County Department of Public Health                                                                                                                                                                                                                                                                                                                                                                                                                                                                                                                                                                                                                                                                                                                                                                                                                                                                                                                                                                                                                      |                                        |
|---------------------------------------------------------------------------------------------------------------------------------------------------------------------------------------------------------------------------------------------------------------------------------------------------------------------------------------------------------------------------------------------------------------------------------------------------------------------------------------------------------------------------------------------------------------------------------------------------------------------------------------------------------------------------------------------------------------------------------------------------------------------------------------------------------------------------------------------------------------------------------------------------------------------------------------------------------------------------------------------------------------------------------------------------------------------------------|----------------------------------------|
| Improvement Permit                                                                                                                                                                                                                                                                                                                                                                                                                                                                                                                                                                                                                                                                                                                                                                                                                                                                                                                                                                                                                                                              | 26536                                  |
| A building permit cannot be issued with only an Improvement Permit                                                                                                                                                                                                                                                                                                                                                                                                                                                                                                                                                                                                                                                                                                                                                                                                                                                                                                                                                                                                              |                                        |
|                                                                                                                                                                                                                                                                                                                                                                                                                                                                                                                                                                                                                                                                                                                                                                                                                                                                                                                                                                                                                                                                                 | LOT # <u>3</u>                         |
| NEW REPAIR EXPANSION / Site Improvements required prior to Construction Au<br>Type of Structure: SFD                                                                                                                                                                                                                                                                                                                                                                                                                                                                                                                                                                                                                                                                                                                                                                                                                                                                                                                                                                            | thorization Issuance:                  |
| Proposed Wastewater System Type: 25020 RASTON                                                                                                                                                                                                                                                                                                                                                                                                                                                                                                                                                                                                                                                                                                                                                                                                                                                                                                                                                                                                                                   |                                        |
| Projected Daily Flow: <u>360</u> GPD                                                                                                                                                                                                                                                                                                                                                                                                                                                                                                                                                                                                                                                                                                                                                                                                                                                                                                                                                                                                                                            | ·····                                  |
| Number of bedrooms: Number of Occupants: max<br>Basement 🛛 Yes 🗖 No                                                                                                                                                                                                                                                                                                                                                                                                                                                                                                                                                                                                                                                                                                                                                                                                                                                                                                                                                                                                             |                                        |
| Pump Required: 🗆 Yes 🗆 No 🗹 May be-required based on final location and elevations of facilities                                                                                                                                                                                                                                                                                                                                                                                                                                                                                                                                                                                                                                                                                                                                                                                                                                                                                                                                                                                | ·····                                  |
| Type of Water Supply:  Community Public  Well Distance from well feet Permit valid for Permit conditions:                                                                                                                                                                                                                                                                                                                                                                                                                                                                                                                                                                                                                                                                                                                                                                                                                                                                                                                                                                       | : Five years<br>I No expiration        |
| d i loskus                                                                                                                                                                                                                                                                                                                                                                                                                                                                                                                                                                                                                                                                                                                                                                                                                                                                                                                                                                                                                                                                      |                                        |
| Authorized State Agent: Date: Date: DEE                                                                                                                                                                                                                                                                                                                                                                                                                                                                                                                                                                                                                                                                                                                                                                                                                                                                                                                                                                                                                                         | ATTACHED SITE SKETCH                   |
| The issuance of this permit by the Health Department in no way guarantees the issuance of other permits. The permit holder is responsible for checking with appropriate governing bod site is subject to revocation if the site plan, plat, or the intended use changes. The Improvement Permit shall not be affected by a change in ownership of the site. This permit is subjet the Laws and Rules for Sewage Treatment and Disposal and to conditions of this permit.                                                                                                                                                                                                                                                                                                                                                                                                                                                                                                                                                                                                        | es in meeting their requirements. This |
| Construction Authorization                                                                                                                                                                                                                                                                                                                                                                                                                                                                                                                                                                                                                                                                                                                                                                                                                                                                                                                                                                                                                                                      |                                        |
| (Required for Building Permit)                                                                                                                                                                                                                                                                                                                                                                                                                                                                                                                                                                                                                                                                                                                                                                                                                                                                                                                                                                                                                                                  |                                        |
| The construction and installation requirements of Rules .1950, .1952, .1954, .1955, .1956, .1957, .1958. and .1959 are incorporated by references into this permit and shall be met. Sy with the attached system layout.                                                                                                                                                                                                                                                                                                                                                                                                                                                                                                                                                                                                                                                                                                                                                                                                                                                        | tems shall be installed in accordance  |
| ISSUED TO: Beinard F Vare PROPERTY LOCATION: SNICOL OT DSTRE<br>SUBDIVISION CAthy P McLab                                                                                                                                                                                                                                                                                                                                                                                                                                                                                                                                                                                                                                                                                                                                                                                                                                                                                                                                                                                       | BRD                                    |
| Facility Type:                                                                                                                                                                                                                                                                                                                                                                                                                                                                                                                                                                                                                                                                                                                                                                                                                                                                                                                                                                                                                                                                  | LOI #                                  |
| Type of Wastewater System** <u>252 1200000 System</u> (Initial) Wastewater Flo                                                                                                                                                                                                                                                                                                                                                                                                                                                                                                                                                                                                                                                                                                                                                                                                                                                                                                                                                                                                  | w: 360 GPD                             |
| (See note below, if applicable □)<br>25222 Reference (Repair)                                                                                                                                                                                                                                                                                                                                                                                                                                                                                                                                                                                                                                                                                                                                                                                                                                                                                                                                                                                                                   | ". <u></u> u v                         |
| Installation Requirements/Conditions Number of trenches 3                                                                                                                                                                                                                                                                                                                                                                                                                                                                                                                                                                                                                                                                                                                                                                                                                                                                                                                                                                                                                       |                                        |
| Septic Tank Size 1000 gallons Exact length of each trench 30 feet Trench Spacing: 7                                                                                                                                                                                                                                                                                                                                                                                                                                                                                                                                                                                                                                                                                                                                                                                                                                                                                                                                                                                             | Feet on Center                         |
| rund frank size ganons frenches shan be instaned on contour at a soli cover:                                                                                                                                                                                                                                                                                                                                                                                                                                                                                                                                                                                                                                                                                                                                                                                                                                                                                                                                                                                                    | inches                                 |
| Maximum Trench Depth of: $24$ inches (Maximum soil cover sh<br>(Trench bottoms shall be level to +/-1/4" 36" above the trench                                                                                                                                                                                                                                                                                                                                                                                                                                                                                                                                                                                                                                                                                                                                                                                                                                                                                                                                                   |                                        |
| (Trench bottoms shall be level to $+/-1/4$ " 36" above the trench in all directions)                                                                                                                                                                                                                                                                                                                                                                                                                                                                                                                                                                                                                                                                                                                                                                                                                                                                                                                                                                                            | bottom)                                |
|                                                                                                                                                                                                                                                                                                                                                                                                                                                                                                                                                                                                                                                                                                                                                                                                                                                                                                                                                                                                                                                                                 | <u>k</u> inches below pipe             |
| Pump Requirements:ft. IDH vs GPM Aggregate Depth:<br>Conditions:                                                                                                                                                                                                                                                                                                                                                                                                                                                                                                                                                                                                                                                                                                                                                                                                                                                                                                                                                                                                                | inches above pipe                      |
| WATER LINES (INCLUDING IRRIGATION) MUST BE 10FT. FROM ANY PART OF SEPTIC SYSTEM OR REPAIR AREA.                                                                                                                                                                                                                                                                                                                                                                                                                                                                                                                                                                                                                                                                                                                                                                                                                                                                                                                                                                                 |                                        |
| NO UTILITIES ALLOWED IN INITIAL OR REPAIR DRAIN FIELD AREA.                                                                                                                                                                                                                                                                                                                                                                                                                                                                                                                                                                                                                                                                                                                                                                                                                                                                                                                                                                                                                     |                                        |
| **If applicable: I understand the system type specified is different from the type specified on the application. I accept the specifications of this permit.                                                                                                                                                                                                                                                                                                                                                                                                                                                                                                                                                                                                                                                                                                                                                                                                                                                                                                                    |                                        |
| Owner/Legal Representative Signature: Date: |                                        |
| This Construction Authorization is subject to revocation if the site plan, plat, or the intended use changes. The Construction Authorization shall not be transferred when there is a change in ownership of the site. This Construction Authorization is subject to compliance with the provisions of the Laws and Rules for Sewage Treatment and Disposal and to the conditions of this permit.                                                                                                                                                                                                                                                                                                                                                                                                                                                                                                                                                                                                                                                                               |                                        |
|                                                                                                                                                                                                                                                                                                                                                                                                                                                                                                                                                                                                                                                                                                                                                                                                                                                                                                                                                                                                                                                                                 |                                        |
| Authorized State Agent: Date: Date:D                                                                                      |                                        |
| - Construction Authorization Expiration Date:/ D[6                                                                                                                                                                                                                                                                                                                                                                                                                                                                                                                                                                                                                                                                                                                                                                                                                                                                                                                                                                                                                              | 16                                     |