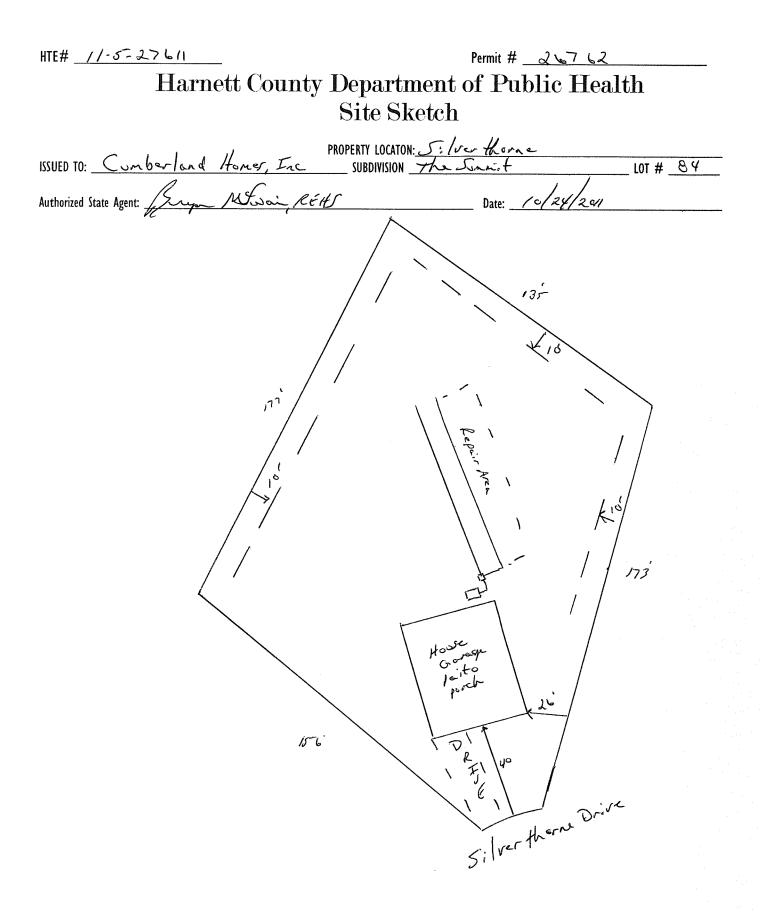

## Harnett County Department of Public Health

26762

| lm | p | r | 0 | Y | e | n | n | e | n | t | P | e | r | n | N | i | t |
|----|---|---|---|---|---|---|---|---|---|---|---|---|---|---|---|---|---|
|    |   |   |   |   |   |   |   |   |   |   |   |   |   |   |   |   |   |

|                                                                                       |                                              | <u> </u>                         |                                                                                            |                                                                         |
|---------------------------------------------------------------------------------------|----------------------------------------------|----------------------------------|--------------------------------------------------------------------------------------------|-------------------------------------------------------------------------|
| A                                                                                     | building permit cannot be issued wi          | th only an Improvement           | Permit                                                                                     |                                                                         |
| Challed Harris                                                                        | PROPERTY LOC                                 | ATION: Silver-                   | Horne Dr.                                                                                  | (h - 1                                                                  |
| ISSUED TO: Comberland Homes<br>NEW REPAIR D EXPANSION<br>Type of Structure: SFO 44×49 | SUBDIVISION _                                | The Jon                          | mit                                                                                        | LOT # <u>64</u>                                                         |
| NEW C REPAIR L EXPANSIO                                                               | )n Ll                                        | Site Improvements re             | uired prior to Construction Autho                                                          | orization Issuance:                                                     |
| Proposed Wastewater System Type: 25-7, Redu                                           | d'a Section                                  | ,,,                              |                                                                                            |                                                                         |
| Projected Daily Flow: <u>480</u> GPD                                                  | and yrr -                                    |                                  |                                                                                            |                                                                         |
| Number of bedrooms: Number of Occu                                                    | pants: 8 max                                 |                                  | ·                                                                                          |                                                                         |
| Basement 🗆 Yes 🗹 No                                                                   |                                              |                                  |                                                                                            |                                                                         |
| Pump Required: 🗆 Yes 🗆 No 🖻 May be requ                                               | ired based on final location and elev        | ations of facilities             |                                                                                            |                                                                         |
| Type of Water Supply: 🗆 Community 🗹 Public                                            | $\Box$ Well Distance from well               | feet                             | Permit valid for:                                                                          | 🖻 Five years                                                            |
| Permit conditions:                                                                    |                                              |                                  |                                                                                            | $\Box$ No expiration                                                    |
|                                                                                       | <b>`</b>                                     | , ,                              |                                                                                            |                                                                         |
| Authorized State Agent .: Juya Mis                                                    | in Ret Date:                                 | 10/24/2011                       | /                                                                                          |                                                                         |
| The issuance of this permit by the Health Department in no way guara                  | $\frac{1}{1}$                                | it holder is responsible for the |                                                                                            | TACHED SITE SKETCH                                                      |
| site is subject to revocation if the site plan, plat, or the intended use             | changes. The Improvement Permit shall not be | affected by a change in own      | exhip with appropriate governing bodies i<br>ership of the site. This permit is subject to | n meeting their requirements. This of compliance with the provisions of |
| the Laws and Rules for Sewage Treatment and Disposal and to conditio                  |                                              | ,                                |                                                                                            |                                                                         |
|                                                                                       |                                              |                                  |                                                                                            |                                                                         |
|                                                                                       | Construction Au                              | thorization                      |                                                                                            |                                                                         |
|                                                                                       | (Required for Build                          |                                  |                                                                                            |                                                                         |
| The construction and installation requirements of Rules .1950, .1952, .1              |                                              |                                  | into this permit and shall be met System                                                   | ns shall be installed in accordance                                     |
| with the attached system layout.                                                      |                                              | ,                                |                                                                                            | is share be instanted in accordance                                     |
| ISSUED TO. C. hadred Haver                                                            |                                              |                                  | Var Have De                                                                                |                                                                         |
| ISSUED TO: Cumberland Hones,                                                          |                                              | T LUCATION: $-77$                | it them or.                                                                                | LOT # 84                                                                |
| Facility Type:                                                                        |                                              | UN / ne Jun                      | mit                                                                                        | LOI # <u>0 7</u>                                                        |
| Basement? Ses No Basement Fix                                                         | 🗹 New 🗆 Expan                                | sion 🗆 Repair                    |                                                                                            |                                                                         |
|                                                                                       | tures?  Yes No                               |                                  | /1 *.* IX X47                                                                              |                                                                         |
| Type of Wastewater System** _ 25% Red                                                 | istern system                                |                                  | (Initial) Wastewater Flow:                                                                 | <u> 950</u> GPD                                                         |
| (See note below, if applicable $\Box$ )                                               | uction System                                | / <b>b</b> * )                   |                                                                                            |                                                                         |
|                                                                                       |                                              | _(Kepair)                        |                                                                                            |                                                                         |
| Installation Requirements/Conditions                                                  | Number of trenches $2$                       | 7 ~ .                            | 9                                                                                          |                                                                         |
| Septic Tank Size /000 gallons                                                         | 0                                            |                                  | Trench Spacing: <u>9</u><br>Soil Cover: 78                                                 | _ Feet on Center                                                        |
| Pump Tank Size gallons                                                                | Trenches shall be installed on o             |                                  |                                                                                            |                                                                         |
|                                                                                       | Maximum Trench Depth of:                     |                                  | (Maximum soil cover shall                                                                  |                                                                         |
|                                                                                       | (Trench bottoms shall be level               | to +/-1/4"                       | 36" above the trench bo                                                                    | ttom)                                                                   |
|                                                                                       | in all directions)                           |                                  |                                                                                            |                                                                         |
| Pump Requirements:ft. TDH vs                                                          | GPM                                          |                                  |                                                                                            | inches below pipe                                                       |
|                                                                                       |                                              |                                  | Aggregate Depth:                                                                           | inches above pipe                                                       |
| Conditions:                                                                           |                                              |                                  |                                                                                            | inches total                                                            |

## WATER LINES (INCLUDING IRRIGATION) MUST BE 10FT. FROM ANY PART OF SEPTIC SYSTEM OR REPAIR AREA. NO UTILITIES ALLOWED IN INITIAL OR REPAIR DRAIN FIELD AREA.

\*\*If applicable: / understand the system type specified is different from the type specified on the application. I accept the specifications of this permit.