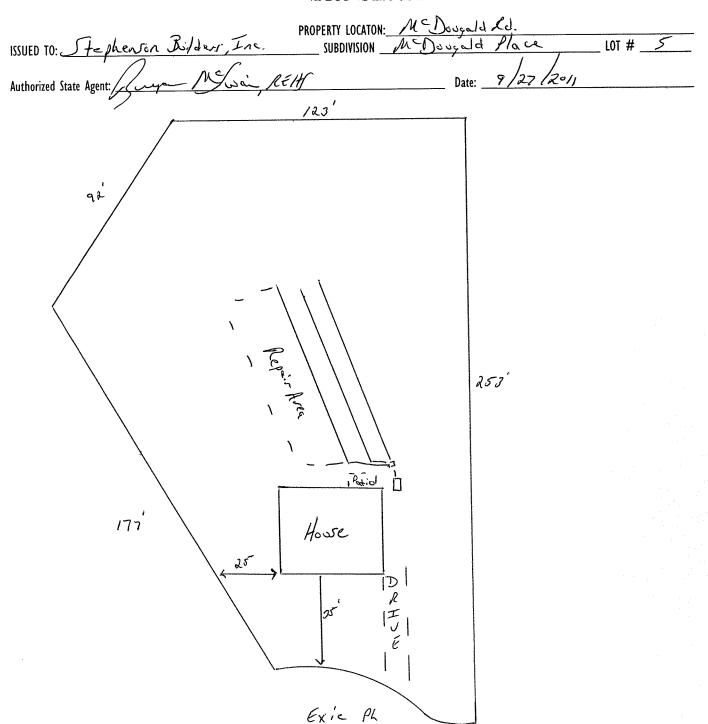

## Harnett County Department of Public Health

Improvement Permit

26752

| A building permit cannot be issued with only an Improvement Permit  PROPERTY LOCATION: McDougald Rd.  ISSUED TO: Stephenson Boildans, Inc. SUBDIVISION McDougald Place LOT # 5 |                                                 |                                |                                             |                                   |
|--------------------------------------------------------------------------------------------------------------------------------------------------------------------------------|-------------------------------------------------|--------------------------------|---------------------------------------------|-----------------------------------|
| KULLD TO. Standard Brilds or                                                                                                                                                   | FRUPERIT LUCATION                               | McDonald                       | Place                                       | 10T # 5                           |
| NEW ☑ REPAIR □ , EXPANSION                                                                                                                                                     | <u> </u>                                        | Site Improvements reau         | ired prior to Construction Author           | ization Issuance:                 |
| Tung of Structura: SEO 45×36                                                                                                                                                   |                                                 |                                | · I                                         |                                   |
| Proposed Wastewater System Type: Convention                                                                                                                                    | al                                              |                                |                                             |                                   |
| Projected Daily Flow: 360 GPD                                                                                                                                                  |                                                 |                                |                                             |                                   |
| Number of bedrooms: 3 Number of Occupa                                                                                                                                         | ints:max                                        |                                |                                             |                                   |
| Basement Yes No                                                                                                                                                                |                                                 |                                |                                             |                                   |
| <i>j</i>                                                                                                                                                                       | ed based on final location and elevati          |                                |                                             |                                   |
| Type of Water Supply:   Community   Public                                                                                                                                     | ☐ Well Distance from well                       | feet                           | Permit valid for:                           | Five years                        |
| Permit conditions:                                                                                                                                                             |                                                 |                                |                                             | ☐ No expiration                   |
|                                                                                                                                                                                |                                                 | 1 1                            |                                             |                                   |
| Authorized State Agent:                                                                                                                                                        | Léts Date:                                      | 9/27/2011                      | CEF ATT                                     | ACHED SITE SKETCH                 |
| The issuance of this permit by the Health Department in no way guarant                                                                                                         | eas the issuance of other permits. The permit h | older is responsible for check | king with appropriate governing bodies in   |                                   |
| site is subject to revocation if the site plan, plat, or the intended use ch                                                                                                   | anges. The Improvement Permit shall not be af   | fected by a change in owner    | ship of the site. This permit is subject to | compliance with the provisions of |
| the Laws and Rules for Sewage Treatment and Disposal and to conditions                                                                                                         | of this permit                                  |                                |                                             |                                   |
|                                                                                                                                                                                |                                                 |                                |                                             |                                   |
|                                                                                                                                                                                | Construction Aut                                | horization                     |                                             |                                   |
|                                                                                                                                                                                | (Required for Buildin                           |                                |                                             |                                   |
| The construction and installation requirements of Rules .1950, .1952, .19                                                                                                      |                                                 |                                | nto this permit and shall be met. Systems   | shall be installed in accordance  |
| with the attached system layout.                                                                                                                                               |                                                 |                                |                                             |                                   |
| ISSUED TO: Stephenson Builder                                                                                                                                                  | PROPERTY                                        | LOCATION. MC                   | Dougald Rd.                                 |                                   |
| 1330LD 10. 5 1 Cp - 46 67 5017 10                                                                                                                                              | CIIBDIVICIO                                     | Mc Douce                       | 1d Place                                    | 10T # 5                           |
| Facility Type:                                                                                                                                                                 | Now D Evnansi                                   | on 🗆 Repair                    |                                             | 201 //                            |
| Facility Type:                                                                                                                                                                 | LE NEW Expansi                                  | on inchan                      |                                             |                                   |
| Basement?  Yes  No Basement Fixt                                                                                                                                               | ures? Yes No                                    |                                | (Initial) Wastewater Claus                  | 360 GPD                           |
|                                                                                                                                                                                | TOTAL                                           |                                | (IIIILIAI) Wastewater riow.                 | GFD                               |
| (See note below, if applicable □)                                                                                                                                              | 1: 1-6                                          | ( <b>n</b> ')                  |                                             |                                   |
| L'/ Red                                                                                                                                                                        | Number of trenches                              | _(Kepair)                      |                                             |                                   |
| Installation Requirements/Conditions                                                                                                                                           | Number of trenches                              | 36                             | 9                                           |                                   |
| Septic Tank Size <u>/000</u> gallons                                                                                                                                           | Exact length of each trench                     |                                | Irench Spacing:                             |                                   |
| Pump Tank Size gallons                                                                                                                                                         | Trenches shall be installed on co               |                                |                                             | inches                            |
|                                                                                                                                                                                | Maximum Trench Depth of:                        |                                |                                             |                                   |
|                                                                                                                                                                                | (Trench bottoms shall be level to               | +/-1/4"                        | 36" above the trench bot                    | tom)                              |
|                                                                                                                                                                                | in all directions)                              |                                |                                             |                                   |
| Pump Requirements:ft. TDH vs                                                                                                                                                   | GPM                                             |                                |                                             | inches below pipe                 |
| • •                                                                                                                                                                            |                                                 |                                | Aggregate Depth:                            | 2 inches above pipe               |
| Conditions: Run liner on contour                                                                                                                                               |                                                 |                                |                                             | 12 inches total                   |
| Conditions                                                                                                                                                                     |                                                 |                                |                                             |                                   |
| WATER LINES (INCLUDING IRRICATION) MIST I                                                                                                                                      | T TOTT TOOM ANY DADT OF C                       | DTIC CVCTEM OD E               | EDAID ADEA                                  |                                   |
| WATER LINES (INCLUDING IRRIGATION) MUST E                                                                                                                                      |                                                 | THE SISIEM ON P                | ELLAIN ANEA.                                |                                   |
| NO UTILITIES ALLOWED IN INITIAL OR REPAIR D                                                                                                                                    | KAIN HELD AKEA.                                 |                                |                                             |                                   |
| **If applicable: / understand the system type specified                                                                                                                        | is different from the type specifie             | d on the application.          | I accept the specifications of              | this permit.                      |
| n applicable. , and other and system type opening.                                                                                                                             |                                                 | "                              | , ,                                         | ,                                 |
| Owner/Legal Representative Signature:                                                                                                                                          |                                                 |                                | Date:                                       |                                   |
| This Construction Authorization is subject to revocation if the site plan,                                                                                                     | plat, or the intended use changes. The Construc | tion Authorization shall not l | e transferred when there is a change in     | ownership of the site. This       |
| Construction Authorization is subject to compliance with the provisions o                                                                                                      |                                                 |                                |                                             | ATTACHED SITE SKETCH              |
| 7                                                                                                                                                                              |                                                 |                                | / /                                         |                                   |
| Authorized State Agenty                                                                                                                                                        | in REHS                                         | Date:                          | 9/27/2011                                   |                                   |
| AUTHOLIZER STATE WASHING                                                                                                                                                       | Construction Authori                            | ration Eunivation N            | ato: 9/27/2016                              | <del></del>                       |
|                                                                                                                                                                                | Construction Authori                            | zation expiration D            | ate. 112//2/6                               |                                   |

## Harnett County Department of Public Health Site Sketch