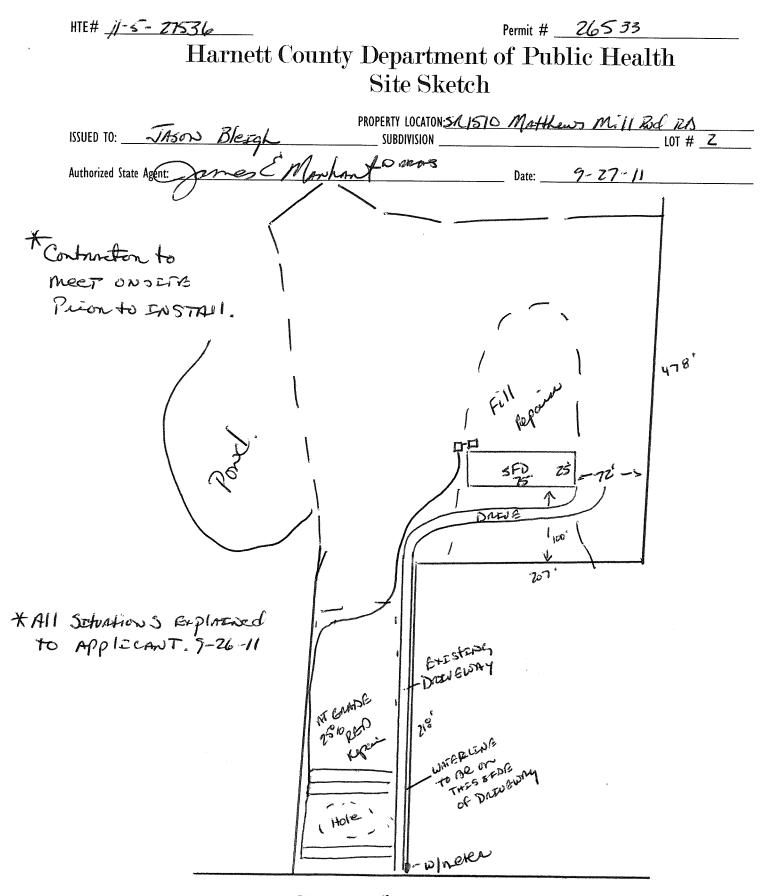

## Harnett County Department of Public Health

26533

|                                                                                              | <u>Improvement</u> Permit                               |                                                                                                | 20000                                                              |
|----------------------------------------------------------------------------------------------|---------------------------------------------------------|------------------------------------------------------------------------------------------------|--------------------------------------------------------------------|
| A building perm                                                                              | it cannot be issued with only an Improvemen             | it Permit                                                                                      |                                                                    |
|                                                                                              | PROPERTY LOCATION: 372 1510                             |                                                                                                | Ill Rond RM                                                        |
| ISSUED TO: JASON BIETHA                                                                      | SUBDIVISION                                             |                                                                                                | LOT # Z                                                            |
| NEW 🗹 REPAIR 🗆 🖌 EXPANSION 🗆                                                                 | Site Improvements re                                    | equired prior to Construction Author                                                           | ization Issuance:                                                  |
| Type of Structure: <u>SFIS</u>                                                               |                                                         | · ·                                                                                            |                                                                    |
| Proposed Wastewater System Type: Manafee to 2502                                             | 2015                                                    |                                                                                                |                                                                    |
| Projected Daily Flow: 360 GPD                                                                |                                                         |                                                                                                |                                                                    |
| Number of bedrooms: Number of Occupants:                                                     | <u> </u>                                                |                                                                                                |                                                                    |
| Basement Yes No                                                                              |                                                         |                                                                                                |                                                                    |
| Pump Required: 🛛 Yes 🗆 No 🔅 May be required based on                                         | final location and elevations of facilities             |                                                                                                | /                                                                  |
|                                                                                              | Distance from well 100 feet                             | Permit valid for:                                                                              | Five years                                                         |
| Permit conditions:                                                                           | 1. 0.00 - 0.00                                          | ~ <i>A</i>                                                                                     | No expiration                                                      |
| Christon                                                                                     | to neet onsis                                           | 12                                                                                             |                                                                    |
| Authorized State Agent: me C Marka                                                           | Date: 9-27-                                             | 11                                                                                             |                                                                    |
| The issuance of this permit by the fealth Department in no way guarantees the issuance       |                                                         |                                                                                                | ACHED SITE SKETCH                                                  |
| site is subject to revocation if the site plan, plat, or the intended use changes. The Impro | vement Permits shall not be affected by a change in owr | recking with appropriate governing bodies in<br>rership of the site. This permit is subject to | meeting their requirements, this compliance with the provisions of |
| the Laws and Rules for Sewage Treatment and Disposal and to conditions of this permit.       | 1                                                       |                                                                                                | compliance with the provisions of                                  |
|                                                                                              |                                                         |                                                                                                | ·····                                                              |
| Co                                                                                           | nstruction Authorization                                |                                                                                                |                                                                    |
| <u></u>                                                                                      |                                                         |                                                                                                |                                                                    |
| The construction and installation requirements of Rules .1950, .1952, .1954, .1955, .1956,   | (Required for Building Permit)                          | into this normit and shall be use Continue                                                     | A BALLANDAL A                                                      |
| with the attached system layout.                                                             |                                                         | into this permit and shall be met. systems                                                     | shall be installed in accordance                                   |
| The RI I                                                                                     |                                                         |                                                                                                |                                                                    |
| ISSUED TO: Blegh                                                                             | PROPERTY LOCATION: <u>Socies</u>                        | TIO MAtthews 1                                                                                 | nill Pord Ronal                                                    |
|                                                                                              | SUBDIVISION                                             |                                                                                                | LOT # <u></u>                                                      |
| Facility Type:SFD                                                                            | New 🖵 Expansion 🗆 Repair                                |                                                                                                |                                                                    |
| Basement? 🗆 Yes 🛛 🗹 No 🚽 Basement Fixtures? 🔲 Ye                                             |                                                         |                                                                                                |                                                                    |
| Type of Wastewater System** Mometice to 250% R                                               | esosna                                                  | (Initial) Wastewater Flow:                                                                     | <i>360</i> GPD                                                     |
| (See note below, if applicable 🗔)                                                            |                                                         | ( ) ********************************                                                           |                                                                    |
| Mon there to 2500                                                                            | 22 WCOn (Repair)                                        |                                                                                                |                                                                    |
| Installation Requirements/Conditions Number of                                               |                                                         |                                                                                                |                                                                    |
|                                                                                              | h of each trench <u>60</u> feet                         | Trench Spacing:                                                                                | East on Contar                                                     |
| Pump Tank Size <u>1000</u> gallons Trenches sh                                               | all he installed on contour at a                        |                                                                                                | Feet on Center                                                     |
| Maximum T                                                                                    | all be installed on contour at a $M + Y$                |                                                                                                | nches                                                              |
|                                                                                              | incles                                                  | (Maximum soil cover shall r                                                                    |                                                                    |
| •                                                                                            | toms shall be level to $+/-1/4$ "                       | 36" above the trench bott                                                                      | om)                                                                |
| in all direct                                                                                | ions)                                                   | 4                                                                                              |                                                                    |
| Pump Requirements:ft. TDH vs GPM                                                             |                                                         | _6                                                                                             | inches below pipe                                                  |
|                                                                                              |                                                         | Aggregate Depth:Z                                                                              | inches above pipe                                                  |
| Conditions: Contractor                                                                       | to meet onserve                                         | . /                                                                                            | Z inches total                                                     |
| ·                                                                                            |                                                         |                                                                                                |                                                                    |
| WATER LINES (INCLUDING IRRIGATION) MUST BE 10FT. FRO                                         | M ANY PART OF CEPTIC SUCTEM OD                          | DEDAID ADEA                                                                                    | ······································                             |
| NO UTILITIES ALLOWED IN INITIAL OR REPAIR DRAIN FIELD                                        |                                                         | NLI AIN ANCA.                                                                                  |                                                                    |
| WO UTILITIES ALLOWED IN INITIAL UK KEPAIK DKAIN FIELD                                        | AKEA.                                                   |                                                                                                |                                                                    |
| **If applicable: I understand the system type specified is different the                     | rom the type specified on the application               | . I accept the specifications of t                                                             | his nermit                                                         |
| , ,, ,, ,                                                                                    |                                                         |                                                                                                |                                                                    |

Owner/Legal Representative Signature:

Date:

This Construction Authorization is subject to revocation if the site plan, plat, or the intended use changes. The Construction Authorization shall not be transferred when there is a change in ownership of the site. This Construction Authorization is subject to compliance with the provisions of the Laws and Rules for Sewage Treatment and Disposal and to the conditions of this permit. SEE ATTACHED SITE SKETCH