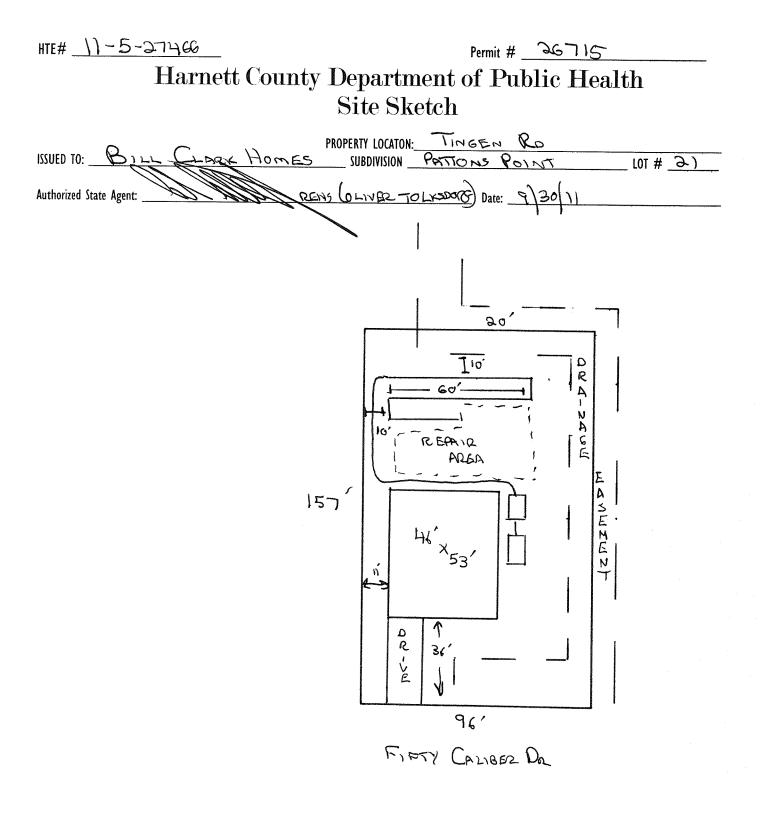

## Harnett County Department of Public Health

HTE# 11-5.27466

Authorized State Agent:

26715

| Improvement Permit                                                        |                                                                         |                                                         | 26715                                  |  |
|---------------------------------------------------------------------------|-------------------------------------------------------------------------|---------------------------------------------------------|----------------------------------------|--|
|                                                                           | building permit cannot be issued with only an Imp                       |                                                         |                                        |  |
|                                                                           | PROPERTY LOCATION:                                                      |                                                         |                                        |  |
| ISSUED TO: BUL CLARK HOM                                                  |                                                                         | ns POINT                                                | LOT # 2)                               |  |
| NEW 🔀 REPAIR 🗆 -EXPANSI                                                   |                                                                         | ments required prior to Construction Author             |                                        |  |
| Type of Structure: SED(46×53)                                             |                                                                         | mente requires provi to construction Astric             | intation issuance.                     |  |
| Proposed Wastewater System Type: Pump To 2                                | 15% REDUCTION                                                           |                                                         |                                        |  |
| Projected Daily Flow: <u>360</u> GPD                                      |                                                                         |                                                         |                                        |  |
| Number of bedrooms: <u>&gt;</u> Number of Occu                            | pants: G max                                                            |                                                         |                                        |  |
| Basement 🗆 Yes 🔀 No                                                       |                                                                         |                                                         |                                        |  |
| Pump Required 🔀 Yes 🗆 No 🗀 May be requ                                    | ired based on final location and elevations of facilit                  | ies                                                     |                                        |  |
|                                                                           |                                                                         | feet Permit valid for:                                  | Five years                             |  |
| Permit conditions:                                                        |                                                                         |                                                         | $\square$ No expiration                |  |
|                                                                           |                                                                         |                                                         | in cophation                           |  |
|                                                                           |                                                                         |                                                         | ······································ |  |
| Authorized State Agent::                                                  | Date: 9/30/                                                             | ) \ SEE AT                                              | TACHED SITE SKETCH                     |  |
| The issuance of this permit by the Health Department in no way guara      | ntees the issuance of other permits. The permit holder is respons       | ible for checking with appropriate governing hodies i   | n meeting their requirements This      |  |
| site is subject to revocation if the site plan, plat, or the intended use | changes. The <b>Repr</b> ovement Permit shall not be affected by a char | ige in ownership of the site. This permit is subject to | compliance with the provisions of      |  |
| the Laws and Rules for Sewage Treatment and Disposal and to conditio      | ns of this permit.                                                      |                                                         |                                        |  |
|                                                                           |                                                                         |                                                         |                                        |  |
|                                                                           | Construction Authorizati                                                | on                                                      |                                        |  |
|                                                                           | (Required for Building Permit)                                          |                                                         |                                        |  |
| The construction and installation requirements of Rules .1950, .1952, .1  | 954 1955 1956 1957 1958 and 1959 are incorporated by                    | references into this permit and shall be mot Sustem     | e shall be inserted in secondary       |  |
| with the attached system layout.                                          | in the morphated by                                                     | references into this permit and shan be met. system     | s shall be installed in accordance     |  |
|                                                                           | _                                                                       |                                                         |                                        |  |
| ISSUED TO: BILL CLARK HOM                                                 | PROPERTY LOCATION:                                                      | LINGEN KD                                               |                                        |  |
|                                                                           | SUBDIVISION PAT                                                         | TONS POINT                                              | LOT # 21                               |  |
| Facility Type: <u>SFD (26753)</u>                                         | 🔀 New 🗆 Expansion 🗆                                                     | Repair                                                  |                                        |  |
| Basement? 🗆 Yes 🔀 No 🛛 Basement Fix                                       | tures? 🗆 Yes 🚬 🗙 No                                                     | ·                                                       |                                        |  |
| Type of Wastewater System** Pump To                                       | 25% REDUCTION SYST                                                      | 6n (Initial) Wastewater Flow:                           | 360 GPD                                |  |
| (See note below, if applicable )                                          |                                                                         | (initial) Wastewater 110w.                              |                                        |  |
|                                                                           | 25% REDUCTION (Repair)                                                  |                                                         |                                        |  |
| Installation Requirements/Conditions                                      | Number of trenches                                                      |                                                         |                                        |  |
|                                                                           |                                                                         | · · · · · · · · · · · · · · · · · · ·                   | _                                      |  |
| Septic Tank Size 1000 gallons                                             | Exact length of each trench 150                                         | feet Trench Spacing: <u>9</u>                           | Feet on Center                         |  |
| Pump Tank Size gallons                                                    | Trenches shall be installed on contour at a                             | Soil Cover: <u>12-78</u>                                | inches                                 |  |
|                                                                           | Maximum Trench Depth of: <u>22-30</u>                                   | inches (Maximum soil cover shall                        | not exceed                             |  |
|                                                                           | (Trench bottoms shall be level to +/-1/4"                               | 36" above the trench bot                                | tom)                                   |  |
|                                                                           | in all directions)                                                      |                                                         | ,                                      |  |
| Pump Requirements:ft. TDH vs                                              |                                                                         |                                                         | inches below pipe                      |  |
| · · · ·                                                                   |                                                                         | Aggregate Depth:                                        | inches shows size                      |  |
| Conditions:                                                               |                                                                         |                                                         |                                        |  |
|                                                                           |                                                                         |                                                         | inches total                           |  |
|                                                                           |                                                                         |                                                         |                                        |  |

|                                                                        |           | he intended use changes. The Construction Authorization shall not be transferred when there is a | a change in ownership of the site. This |
|------------------------------------------------------------------------|-----------|--------------------------------------------------------------------------------------------------|-----------------------------------------|
| Construction Authorization is subject to compliante with the provision | f the Lav | rs and Rules for Sewage Treatment and Disposal and to the conditions of this permit.             | SEE ATTACHED SITE SKETCH                |
| 14 H + H H                                                             | ~~~~      |                                                                                                  |                                         |