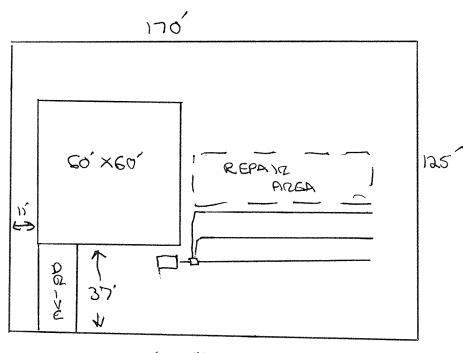

| Α                                                                            | building permit cannot be issued with             | i only an Improvement<br>110N: つっっょい |                                               |                                   |
|------------------------------------------------------------------------------|---------------------------------------------------|--------------------------------------|-----------------------------------------------|-----------------------------------|
| ISSUED TO: WYMM COMSTRUCT                                                    | I ON LOC. SUBDIVISION                             | TROTTERS Y                           |                                               | LOT # 100                         |
| NEW REPAIR -EXPANSIO                                                         |                                                   |                                      | uired prior to Construction Author            |                                   |
| Type of Structure: 500(60'×60')                                              | ·· <u> </u>                                       |                                      |                                               |                                   |
| Proposed Wastewater System Type: 25% o REDU                                  | JION SYSTEM                                       |                                      |                                               |                                   |
| Projected Daily Flow: <u>480</u> GPD                                         |                                                   |                                      |                                               |                                   |
| Number of bedrooms: Number of Occup                                          | ants: <u>8</u> max                                |                                      |                                               |                                   |
| Basement 🗆 Yes 🔀 No                                                          |                                                   |                                      |                                               |                                   |
|                                                                              | red based on final location and eleva             |                                      |                                               | $\Sigma$                          |
| Type of Water Supply: 🗆 Community 🔀 Public                                   | $\Box$ Well Distance from well $\underline{\vee}$ | bo feet                              | Permit valid for:                             | Five years                        |
| Permit conditions:                                                           |                                                   |                                      |                                               | No expiration                     |
|                                                                              |                                                   |                                      |                                               |                                   |
| Antening Case America Col                                                    |                                                   |                                      | (FF 477                                       |                                   |
| Authorized State Agent::                                                     | <b>DETIS</b> Date:                                | bolder is responsible for the        |                                               | ACHED SITE SKETCH                 |
| site is subject to revocation if the site plan, plat, or the intended use ch | nanges. The Improvement Permit shall not be a     | iffected by a change in owne         | ership of the site. This permit is subject to | compliance with the provisions of |
| the Laws and Rules for Sewage Treatment and Disposal and to conditions       | s of this permit                                  |                                      |                                               |                                   |
|                                                                              | _                                                 |                                      |                                               |                                   |
|                                                                              | Construction Au                                   | thorization                          |                                               |                                   |
|                                                                              | (Required for Buildi                              |                                      |                                               |                                   |
| The construction and installation requirements of Rules .1950, .1952, .19    | •                                                 | • ,                                  | into this permit and shall be met. Systems    | shall be installed in accordance  |
| with the attached system layout.                                             |                                                   |                                      |                                               |                                   |
| ISSUED TO: WYMH CONSTRUCTION                                                 | PROPERTY                                          |                                      | CE RN                                         |                                   |
|                                                                              | 6115 B 1100 A                                     |                                      | RIOCE                                         | LOT # <u>100</u>                  |
| Facility Type: SFO(60'×60')                                                  | 📈 New 🗆 Expans                                    |                                      |                                               | L01 #                             |
|                                                                              | ures? I Yes 🛛 Ko                                  | ion 🗆 nepan                          |                                               |                                   |
|                                                                              | EDUCTION SYSTE                                    | ~                                    | (Initial) Mastawatan Flaun                    |                                   |
|                                                                              | COUCILIA - YAG                                    | h.                                   | (Initial) wastewater riow:                    | <u>480</u> GPD                    |
| (See note below, if applicable )                                             | EDUGTION SYSTEM                                   | (0,, 1)                              |                                               |                                   |
|                                                                              |                                                   | _(kepair)                            |                                               |                                   |
| Installation Requirements/Conditions                                         | Number of trenches 3                              | 20                                   | 9                                             |                                   |
| Septic Tank Size 1000 gallons                                                | Exact length of each trench                       |                                      | Trench Spacing:                               |                                   |
| Pump Tank Size gallons                                                       | Trenches shall be installed on co                 |                                      | Soil Cover: 12-24                             |                                   |
|                                                                              | Maximum Trench Depth of:                          |                                      | (Maximum soil cover shall i                   |                                   |
|                                                                              | (Trench bottoms shall be level t                  | o +/-1/4"                            | 36" above the trench both                     | tom)                              |
|                                                                              | in all directions)                                |                                      |                                               |                                   |
| Pump Requirements:ft. TDH vs                                                 | _ GPM                                             |                                      |                                               | inches below pipe                 |
|                                                                              |                                                   |                                      | Aggregate Depth:                              | inches above pipe                 |
| Conditions:                                                                  |                                                   |                                      |                                               | inches total                      |