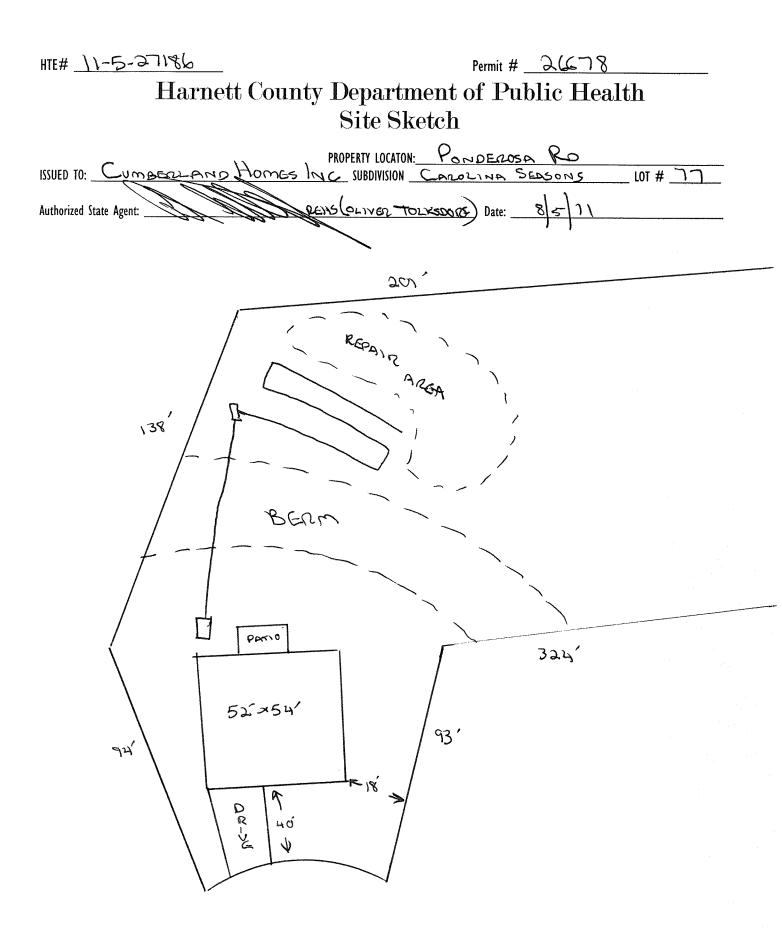

## HTE#<u>11-5-27186</u> Harnett County Department of Public Health <u>Improvement Permit</u> A building permit cannot be issued with only an Improvement Permit PROPERTY LOCATION: PONSERS PO

| $\sim$                                                                                                    | PROPERTY LOCATION: PONOES                                                    | 205A RO                                                                                                                                                         |
|-----------------------------------------------------------------------------------------------------------|------------------------------------------------------------------------------|-----------------------------------------------------------------------------------------------------------------------------------------------------------------|
| ISSUED TO: LUMBERLAND HO                                                                                  | MES INC SUBDIVISION CAROLINA                                                 | SEASONS LOT # 77                                                                                                                                                |
| NEWAS REPAIR 🗆 EXPANSI                                                                                    |                                                                              | quired prior to Construction Authorization Issuance:                                                                                                            |
| Type of Structure: SFD (52×54)                                                                            |                                                                              |                                                                                                                                                                 |
| Proposed Wastewater System Type: 25% RED                                                                  | UCTION SYSTEM                                                                |                                                                                                                                                                 |
| Projected Daily Flow: 360 GPD                                                                             | <u> </u>                                                                     |                                                                                                                                                                 |
| Number of bedrooms: <u>3</u> Number of Occu                                                               | pants: <u>6</u> max                                                          |                                                                                                                                                                 |
| Basement 🗆 Yes 🛛 No                                                                                       |                                                                              |                                                                                                                                                                 |
| Pump Required: 🗆 Yes 🛛 🖾 No 🛛 🗆 May be requ                                                               | ired based on final location and elevations of facilities                    |                                                                                                                                                                 |
| Type of Water Supply: 🗆 Community 🔀 Public                                                                | $\Box$ Well Distance from well <u>\OO</u> feet                               | Permit valid for: 🛛 🔀 Five years                                                                                                                                |
| Permit conditions:                                                                                        |                                                                              | No expiration                                                                                                                                                   |
| 1419 119                                                                                                  |                                                                              | ·                                                                                                                                                               |
|                                                                                                           | 11                                                                           |                                                                                                                                                                 |
| Authorized State Agent:                                                                                   | <u>REHS</u> Date: 8511                                                       | SEE ATTACHED SITE SKETCH                                                                                                                                        |
| The issuance of this permit by the Health Department in no way guara                                      | ntees the issuance of other permits. The permit holder is responsible for ch | ecking with appropriate governing bodies in meeting their requirements. This<br>ership of the site. This permit is subject to compliance with the provisions of |
| the Laws and Rules for Sewage Treatment and Disposal and to conditio                                      | nanges. The improvement remain shall not be anected by a change in owr       | ersnip of the site. This permit is subject to compliance with the provisions of                                                                                 |
| - · ·                                                                                                     |                                                                              |                                                                                                                                                                 |
|                                                                                                           | Construction Authorization                                                   |                                                                                                                                                                 |
|                                                                                                           | <u>Construction</u> Authorization                                            |                                                                                                                                                                 |
| -                                                                                                         | (Required for Building Permit)                                               |                                                                                                                                                                 |
| The construction and installation requirements of Rules .1950, .1952, .1 with the attached system layout. | 954, .1955, .1956, .1957, .1958. and .1959 are incorporated by references    | into this permit and shall be met. Systems shall be installed in accordance                                                                                     |
| , ,                                                                                                       |                                                                              |                                                                                                                                                                 |
| ISSUED TO: CUMBERLAND HOR                                                                                 | nes Inc property location: Po                                                | NDFROSA BD                                                                                                                                                      |
|                                                                                                           |                                                                              | IN SEASONS LOT # 77                                                                                                                                             |
| Facility Type: SFD(51×54-)                                                                                | New 🗆 Expansion 🗆 Repair                                                     |                                                                                                                                                                 |
| Basement? Yes No Basement Fix                                                                             | tures? These No                                                              |                                                                                                                                                                 |
| Type of Wastewater System** 25% RS                                                                        | TURES? I YES X NO<br>DUCTION SYSTEM                                          | (Initial) Wastewater Flow: 360 GPD                                                                                                                              |
| (See note below, if applicable [])                                                                        |                                                                              | (Initial) Wastewater 110W UPD                                                                                                                                   |
| 25% R                                                                                                     | EOUCTION SYSTEM (Repair)                                                     |                                                                                                                                                                 |
| Installation Requirements/Conditions                                                                      | Number of trenches                                                           |                                                                                                                                                                 |
| Septic Tank Size $\underline{\vee \circ \circ \circ}$ gallons                                             |                                                                              | 9                                                                                                                                                               |
|                                                                                                           | Exact length of each trench <u>120</u> feet                                  | Trench Spacing: Feet on Center                                                                                                                                  |
| Pump Tank Size gallons                                                                                    | Trenches shall be installed on contour at a                                  | Soil Cover: 12-18 inches                                                                                                                                        |
|                                                                                                           | Maximum Trench Depth of: $\underline{a}\overline{4}-3\overline{0}$ inches    | (Maximum soil cover shall not exceed                                                                                                                            |
|                                                                                                           | (Trench bottoms shall be level to +/-1/4"                                    | 36" above the trench bottom)                                                                                                                                    |
|                                                                                                           | in all directions)                                                           | ,                                                                                                                                                               |
| Pump Requirements:ft. TDH vs                                                                              | _ GPM                                                                        | inches below pipe                                                                                                                                               |
|                                                                                                           |                                                                              | Aggregate Depth: inches above pipe                                                                                                                              |
| Conditions:                                                                                               |                                                                              | inches total                                                                                                                                                    |
|                                                                                                           |                                                                              |                                                                                                                                                                 |