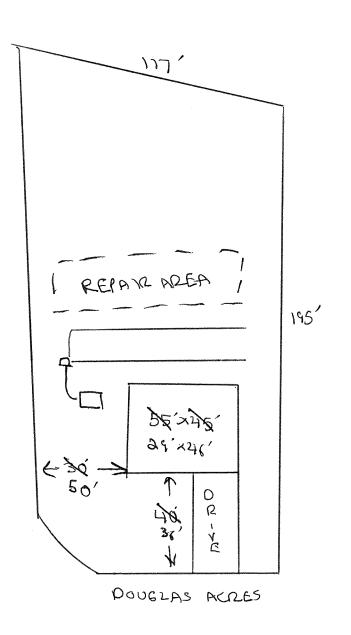

## Harnett County Department of Public Health Site Sketch

| WESTAN CONSTRUCTION PROPERTY LOCATON: MICRO BHERR RD          |                 |
|---------------------------------------------------------------|-----------------|
| ISSUED TO: CUMPAGEDAND HOMES SUBDIVISION TINCEN PLACE         | LOT # <u>25</u> |
| Authorized State Agent: RONS (OLIVER TOLK-5000) Date: 12/8/11 |                 |
| RE11560 10/24/12                                              |                 |