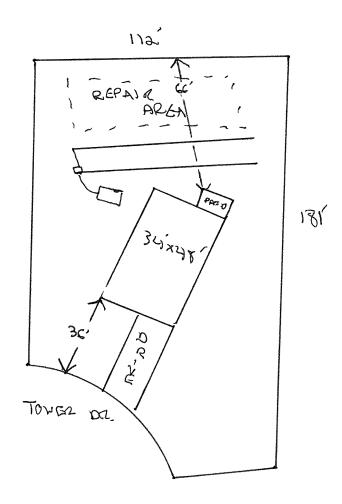

## Harnett County Department of Public Health Site Sketch

|                          | PROPERTY LOCATON: TOWER DO       |                                        |
|--------------------------|----------------------------------|----------------------------------------|
| ISSUED TO: WESTON CONST. | SUBDIVISION TIMEEN PLACE         | LOT # <u>\</u>                         |
|                          | 1 - 11                           |                                        |
| Authorized State Agent:  | OLIVER TOLKSDORD) Date: 12/10/12 | 10000000000000000000000000000000000000 |
|                          |                                  |                                        |