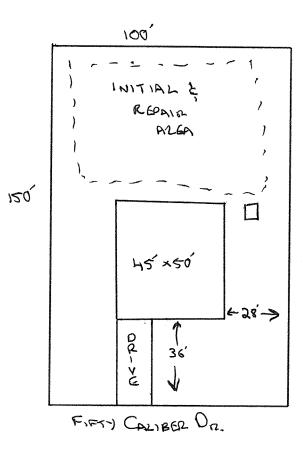

## Harnett County Department of Public Health

26676

Improvement Permit A building permit cannot be issued with only an Improvement Permit

|                                                                                                                 | LOCATION:             | INGEN KO                              |                                   |                                   |
|-----------------------------------------------------------------------------------------------------------------|-----------------------|---------------------------------------|-----------------------------------|-----------------------------------|
| ISSUED TO: BILL CLARX HOMES SUBDIVISI                                                                           | ION PATTO             | NS POINT                              |                                   | LOT # <u>36</u>                   |
| NEW 🔀 REPAIR 🗆 🖉 – EXPANSION 🗆                                                                                  | Site Impr             | ovements required prior               | to Construction Authoriz          | zation Issuance:                  |
| NEWズ REPAIR C - EXPANSION C<br>Type of Structure: <u>SEO(いらべらつ</u> )                                            |                       | · · · · · · · · · · · · · · · · · · · |                                   |                                   |
| Proposed Wastewater System Type: 25% REDUCTION SYSTEM                                                           |                       |                                       |                                   |                                   |
| Projected Daily Flow: 360 GPD                                                                                   |                       |                                       |                                   |                                   |
| Number of bedrooms: <u>3</u> Number of Occupants: <u>6</u> max                                                  |                       |                                       |                                   |                                   |
| Basement 🗆 Yes 🔀 No                                                                                             |                       |                                       | 4/1 mm                            |                                   |
| Pump Required: 🗆 Yes 🗆 No 📉 May be required based on final location and                                         | d elevations of fa    | cilities                              |                                   | × /                               |
| Type of Water Supply: 🗆 Community 🔀 Public 🗆 Well Distance from we                                              | ell <u>100</u>        | feet                                  | Permit valid for:                 | Five years                        |
| Permit conditions:                                                                                              |                       |                                       |                                   | 🗆 No expiration                   |
| fill an                                                                                                         |                       |                                       |                                   | ,,,,,,,,,                         |
|                                                                                                                 | <b>1</b>              |                                       |                                   |                                   |
|                                                                                                                 | ate: <u>8</u> 3       |                                       |                                   | CHED SITE SKETCH                  |
| The issuance of this permit by the Health Department in no way guarantees the issuance of other permits. The    | e permit holder is re | sponsible for checking with ap        | propriate governing bodies in     | meeting their requirements. This  |
| site is subject to revocation if the site plan, plat, or the intended use changes. The Improvement Rermit shall | not be affected by a  | change in ownership of the s          | site. This permit is subject to o | compliance with the provisions of |
| the Laws and Rules for Sewage Treatment and Disposal and to conditions of this permit.                          |                       |                                       |                                   |                                   |

## **Construction Authorization**

(Required for Building Permit)

The construction and installation requirements of Rules .1950, .1952, .1954, .1955, .1956, .1957, .1958. and .1959 are incorporated by references into this permit and shall be met. Systems shall be installed in accordance with the attached system layout.

| ISSUED TO: BILL CLARK HOME                                                                      | 5 PROPERTY LOCATION: 1                                                       | NGEN RD                                      |  |  |  |
|-------------------------------------------------------------------------------------------------|------------------------------------------------------------------------------|----------------------------------------------|--|--|--|
| ~                                                                                               | SURDIVISION POTTONS                                                          | POINT LOT # 36                               |  |  |  |
| Facility Type: SED (45 × 50')                                                                   | _ 🔀 New 🗆 Expansion 🗆 Repair                                                 |                                              |  |  |  |
| Basement?  Yes No Basement Fixt                                                                 | ures? 🗋 Yes 🖉 No                                                             | 260                                          |  |  |  |
| Type of Wastewater System** SS 70 K                                                             | EDUCTION SYSTEM                                                              | (Initial) Wastewater Flow: <u> </u>          |  |  |  |
| (See note below, if applicable □)<br><u>Pume To 25</u>                                          | 5% REDUCTION (Repair)                                                        |                                              |  |  |  |
| Installation Requirements/Conditions                                                            | Number of trenches                                                           | _                                            |  |  |  |
| Septic Tank Size 1000 gallons                                                                   | Exact length of each trench <u> </u>                                         | Trench Spacing: Feet on Center               |  |  |  |
| Pump Tank Size gallons                                                                          | Trenches shall be installed on contour at a                                  | Soil Cover: $\underline{C - 12}$ inches      |  |  |  |
|                                                                                                 | Maximum Trench Depth of: <u>18-24</u> inches                                 |                                              |  |  |  |
|                                                                                                 | (Trench bottoms shall be level to $+/-1/4$ "                                 |                                              |  |  |  |
|                                                                                                 | in all directions)                                                           | · · · · · · · · · · · · · · · · · · ·        |  |  |  |
| Pump Requirements:ft. TDH vs                                                                    | ,                                                                            | inches below pipe                            |  |  |  |
| , .                                                                                             |                                                                              | Aggregate Denth: inches above nine           |  |  |  |
| Conditions: FINAL SYSTEM LAYOL                                                                  | TTO BE DETERMINED AFT                                                        | 62 inches total                              |  |  |  |
| LOT HAS BEEN CA                                                                                 | -CAREJ                                                                       | ·····                                        |  |  |  |
|                                                                                                 |                                                                              |                                              |  |  |  |
| WATER LINES (INCLUDING IRRIGATION) MUST BE 10FT. FROM ANY PART OF SEPTIC SYSTEM OR REPAIR AREA. |                                                                              |                                              |  |  |  |
| NO UTILITIES ALLOWED IN INITIAL OR REPAIR D                                                     | KAIN FIELD AKEA.                                                             |                                              |  |  |  |
| **If applicable: / understand the system type specified                                         | is different from the type specified on the application.                     | l accept the specifications of this permit.  |  |  |  |
| Owner/Legal Representative Signature:                                                           |                                                                              | Date:                                        |  |  |  |
|                                                                                                 | lat, or the intended use changes. The Construction Authorization shall not I |                                              |  |  |  |
| Construction Authorization is subject to compliance with the provision of                       | the Laws and Rules for Sewage Treatment and Disposal and to the conditi      | ons of this permit. SEE ATTACHED SITE SKETCH |  |  |  |
| Authorized State Agent:                                                                         | Date:                                                                        | 8/3/11                                       |  |  |  |
| Authorized State Agent: Date: 8311<br>Construction Authorization Expiration Date: 8314          |                                                                              |                                              |  |  |  |