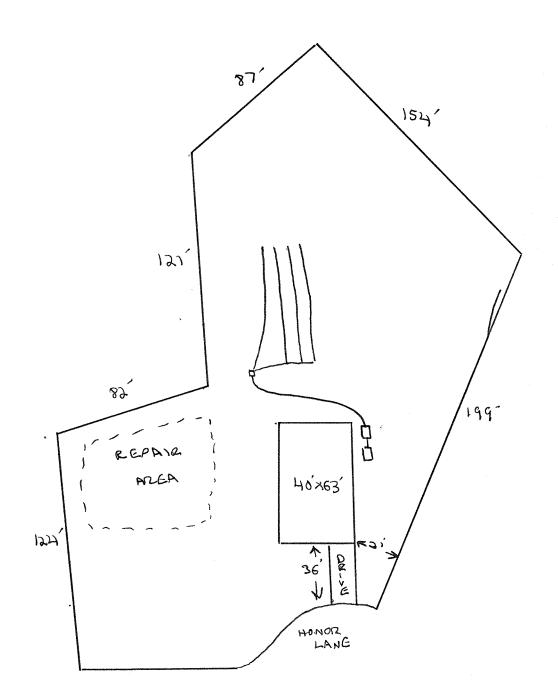

## Harnett County Department of Public Health Site Sketch

| PROPERTY LOCATON: NC210 |          |                   |         |                |          |
|-------------------------|----------|-------------------|---------|----------------|----------|
| ISSUED TO: GORN         | ROBINSON | HOMES SUBDIVISION | GWEN    | ORKS           | LOT # 50 |
| Authorized State Agent: |          | news Coliver Tol  | KSDONF) | Date: 8 177 11 |          |
| <b>v</b> —              |          |                   |         |                |          |