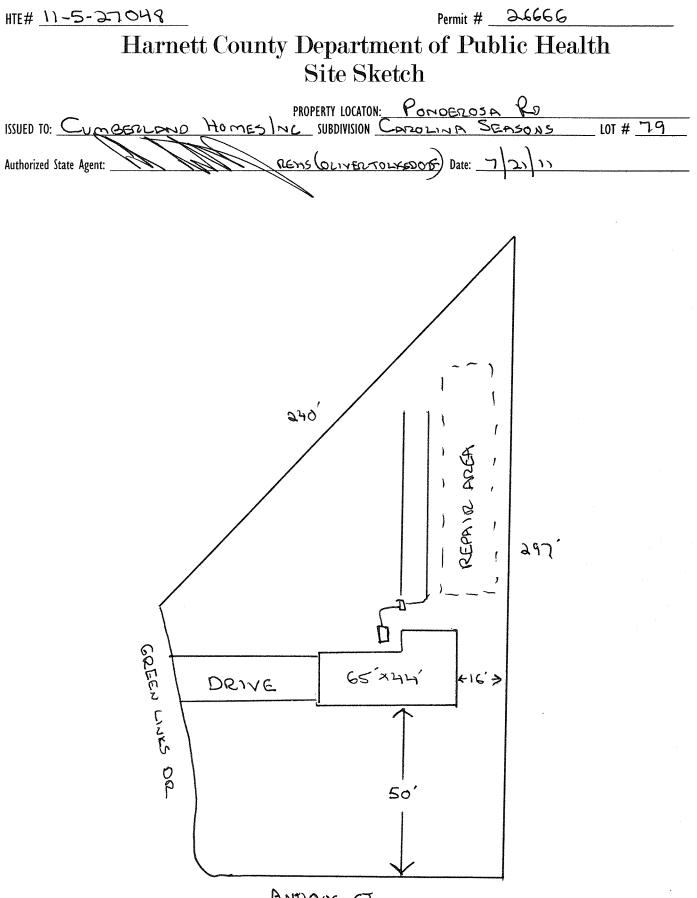

| _                                                                                                              | PROPERTY L                              | MATION PONDER                  | LOGARD                                       |                                        |
|----------------------------------------------------------------------------------------------------------------|-----------------------------------------|--------------------------------|----------------------------------------------|----------------------------------------|
| ISSUED TO: CUMBERLAND HOME                                                                                     | S LNC SUBDIVISION                       | CAROLINA S                     | SEASONS                                      | LOT # 79                               |
| NEW 🗹 REPAIR 🗆 EXPANSION                                                                                       |                                         |                                | quired prior to Construction Author          |                                        |
| Type of Structure: SFD (65'X44')                                                                               |                                         |                                | · · ·                                        |                                        |
| Proposed Wastewater System Type: Conversion                                                                    | NAL                                     |                                |                                              |                                        |
| Projected Daily Flow: <u>360</u> GPD                                                                           | ,                                       |                                |                                              |                                        |
| Number of bedrooms: Number of Occupa                                                                           | nts: <u>6</u> max                       |                                |                                              |                                        |
| Basement 🗆 Yes 📉 No                                                                                            |                                         |                                |                                              |                                        |
|                                                                                                                | ed based on final location and el       |                                |                                              | $\sim$                                 |
| Type of Water Supply: 🗆 Community 🖄 Public                                                                     | Well Distance from well                 | <u>100</u> feet                | Permit valid for:                            | Five years                             |
| Permit conditions:                                                                                             |                                         |                                |                                              | 🗆 No expiration                        |
| the second second                                                                                              |                                         |                                |                                              |                                        |
| Automined State Access                                                                                         | RENS Date:                              | 7/21/11                        | (FF 43                                       |                                        |
| Authorized State Agent::<br>The issuance of this permit by the Health Department in no way guarante            |                                         |                                |                                              | TACHED SITE SKETCH                     |
| site is subject to revocation if the site plan, plat, or the intended use cha                                  | inges. The Improvement Permit shall not | be affected by a change in own | ership of the site. This permit is subject t | o compliance with the provisions of    |
| the Laws and Rules for Sewage Treatment and Disposal and to conditions                                         |                                         |                                | ,                                            | • • •                                  |
|                                                                                                                |                                         |                                |                                              |                                        |
|                                                                                                                | Construction A                          | uthorization                   |                                              |                                        |
|                                                                                                                | (Required for Bu                        |                                |                                              |                                        |
| The construction and installation requirements of Rules .1950, .1952, .195<br>with the attached system layout. |                                         |                                | into this permit and shall be met. System    | ns shall be installed in accordance    |
|                                                                                                                | λ                                       | Φ.                             | 0                                            |                                        |
| ISSUED TO: CUMBERLAND HOM                                                                                      | ES INS PROPER                           | RTY LOCATION:                  | NDEQOSA ND                                   |                                        |
|                                                                                                                | SUBDIV                                  | ISION COROLIN                  | A SEASONS                                    | LOT # <u>79</u>                        |
| Facility Type: <u>SFX(65メキャイ)</u><br>Basement? □ Yes X No Basement Fixtu                                       | 🗕 🗷 New 🛛 Exp                           | ansion 🗆 Repair                |                                              |                                        |
| Basement? 🗆 Yes 🛛 🛛 No 🛛 Basement Fixtu                                                                        | res? 🗆 Yes 🛛 💢 No                       |                                |                                              |                                        |
| Type of Wastewater System** Conversion                                                                         | NAL                                     |                                | (Initial) Wastewater Flow:                   | <u>360</u> GPD                         |
| (See note below, if applicable 🗆)                                                                              |                                         |                                |                                              |                                        |
| CONVENTIO                                                                                                      | NAL                                     | (Repair)                       |                                              |                                        |
| Installation Requirements/Conditions                                                                           | Number of transfer -                    |                                | <b>C</b> .                                   |                                        |
| Septic Tank Size <u>1000</u> gallons                                                                           | Exact length of each trench             | 75 feet                        | Trench Spacing:                              | _ Feet on Center                       |
| Pump Tank Size gallons                                                                                         | Trenches shall be installed on          | contour at a                   | Soil Cover:                                  | inches                                 |
| 8                                                                                                              | Maximum Trench Depth of: _              |                                | (Maximum soil cover shall                    |                                        |
|                                                                                                                | (Trench bottoms shall be leve           |                                | 36" above the trench bo                      |                                        |
|                                                                                                                | in all directions)                      | a to •/-1/-1                   | JU ADDAC UIC UCIUI DU                        | (ton)                                  |
| Dump Doguirementes & TDII                                                                                      | GPM                                     |                                | r                                            | instant de la companya                 |
| Pump Requirements:ft. TDH vs                                                                                   | urn                                     |                                |                                              | inches below pipe<br>inches above pipe |
| e                                                                                                              |                                         |                                | Aggregate Depth:                             | inches above pipe                      |
| Conditions:                                                                                                    | •                                       |                                |                                              | inches total                           |

## WATER LINES (INCLUDING IRRIGATION) MUST BE 10FT. FROM ANY PART OF SEPTIC SYSTEM OR REPAIR AREA. NO UTILITIES ALLOWED IN INITIAL OR REPAIR DRAIN FIELD AREA.

| **If applicable: I understand the system type specified is different from the type specified on the application. I accept the specifications of this permit.                                                                |                                                                            |  |  |  |  |
|-----------------------------------------------------------------------------------------------------------------------------------------------------------------------------------------------------------------------------|----------------------------------------------------------------------------|--|--|--|--|
| Owner/Legal Representative Signature:                                                                                                                                                                                       | Date:                                                                      |  |  |  |  |
| This Construction Authorization is subject to revocation if the site plan, plat, or the intended use changes. The Construction Authorization shall not be transferred when there is a change in ownership of the site. This |                                                                            |  |  |  |  |
| Construction Authorization is subject to compliance with the provisions of the taws and Rules for Sewage Treatment a                                                                                                        | nd Disposal and to the conditions of this permit. SEE ATTACHED SITE SKETCH |  |  |  |  |
| Authorized State Agent: Date: Date: Date:                                                                                                                                                                                   |                                                                            |  |  |  |  |
|                                                                                                                                                                                                                             | rization Expiration Date:                                                  |  |  |  |  |

ANTIQUE CT