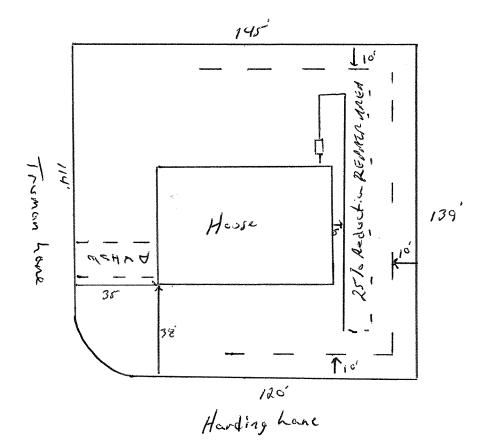

## Harnett County Department of Public Health

26624

<u>Improvement Permit</u>

| AI                                                                           | building permit cannot be issued w      | rith only an Improvement | t Permit                                    |                                                                                                                 |
|------------------------------------------------------------------------------|-----------------------------------------|--------------------------|---------------------------------------------|-----------------------------------------------------------------------------------------------------------------|
| $\sim C$                                                                     | PROPERTY LOC                            | ATION: Mark              | r Kd.                                       |                                                                                                                 |
| ISSUED TO: Wynn Construction                                                 |                                         |                          |                                             | LOT # <u>20</u>                                                                                                 |
| NEW 🗹 🔶 REPAIR 🗆 , EXPANSION                                                 |                                         | Site Improvements re     | quired prior to Construction Author         | ization Issuance:                                                                                               |
| Type of Structure: SFD 50X74                                                 | 1. 0.1                                  |                          |                                             |                                                                                                                 |
| Proposed Wastewater System Type: 25 To Reduc                                 | tim system                              |                          |                                             |                                                                                                                 |
| Projected Daily Flow: <u>366</u> GPD                                         | ý.                                      |                          |                                             |                                                                                                                 |
| Number of bedrooms: Number of Occupa                                         | ants: <u>6</u> max                      |                          |                                             |                                                                                                                 |
| Basement 🗆 Yes 🖻 No                                                          |                                         |                          |                                             |                                                                                                                 |
|                                                                              | ed based on final location and ele      |                          |                                             | /                                                                                                               |
| Type of Water Supply:  Community  Public Permit conditions:                  | □ Well Distance from well _             | feet                     | Permit valid for:                           | Five years No expiration                                                                                        |
|                                                                              | · · · · · · · · · · · · · · · · · · ·   |                          |                                             |                                                                                                                 |
|                                                                              |                                         | 1 1                      | ·····                                       | and the state of the |
| Authorized State Agent                                                       | LEHS Date:                              | 2/14/2011                | SEE ATT                                     | ACHED SITE SKETCH                                                                                               |
| The issuance of this permit by the Health Department in no way guarant       |                                         |                          |                                             |                                                                                                                 |
| site is subject to revocation if the site plan, plat, or the intended use ch |                                         |                          |                                             |                                                                                                                 |
| the Laws and Rules for Sewage Treatment and Disposal and to conditions       | of this permit                          |                          |                                             |                                                                                                                 |
|                                                                              |                                         |                          |                                             | ······                                                                                                          |
|                                                                              | Construction A                          | uthorization             |                                             |                                                                                                                 |
|                                                                              |                                         |                          |                                             |                                                                                                                 |
| The construction and installation requirements of Rules .1950, .1952, .19    | (Required for Buil                      |                          | into this normit and shall be most Sustance | aball be installed in another of                                                                                |
| with the attached system layout                                              |                                         |                          |                                             |                                                                                                                 |
| $\sim$ $\circ$                                                               |                                         | ٨                        |                                             |                                                                                                                 |
| ISSUED TO: Wynn Construction                                                 | PROPERT                                 | ry location:/V(          | orki kd.                                    |                                                                                                                 |
| ISSUED TO: Wynn Construction<br>Facility Type: SFD                           | SUBDIVIS                                | ION Cooper               | Farm                                        | LOT # 20                                                                                                        |
| Facility Type: SFD                                                           | 🗹 New 🗆 Expa                            | nsion 🗌 Repair           |                                             |                                                                                                                 |
| Basement? 🗆 Yes 🗹 No Basement Fixtu                                          | ures? 🗆 Yes 🗆 No                        |                          |                                             |                                                                                                                 |
|                                                                              |                                         |                          | (Initial) Wastewater Flow:                  | 560 GPD                                                                                                         |
|                                                                              |                                         |                          | (initial) wastewater riow.                  |                                                                                                                 |
| (see note below, if applicable L)                                            | 1. S.d.                                 | ( <b>B</b>               |                                             |                                                                                                                 |
| de la reade                                                                  | Fice System                             | (kepair)                 |                                             |                                                                                                                 |
|                                                                              |                                         |                          |                                             |                                                                                                                 |
| Septic Tank Size <u>/000</u> gallons                                         | Exact length of each trench _           |                          |                                             | Feet on Center                                                                                                  |
| Pump Tank Size gallons                                                       | Trenches shall be installed on          | \$                       | Soil Cover: <u>6-78</u> i                   | inches                                                                                                          |
|                                                                              | Maximum Trench Depth of: 💆              | 1. Inches                | (Maximum soil cover shall r                 | not exceed                                                                                                      |
|                                                                              | (Trench bottoms shall be level          | to +/- /4"               | 36" above the trench bott                   | om)                                                                                                             |
|                                                                              | in all directions)                      |                          |                                             | ,                                                                                                               |
| Pump Requirements:ft. TDH vs                                                 | •                                       |                          |                                             | inches below pipe                                                                                               |
|                                                                              |                                         |                          | Aggregate Depth:                            |                                                                                                                 |
| Conditions:                                                                  |                                         |                          | nggiegale Deptil.                           | inches above pipe                                                                                               |
| Culuitions                                                                   | na ann an |                          |                                             | inches total                                                                                                    |

## WATER LINES (INCLUDING IRRIGATION) MUST BE 10FT. FROM ANY PART OF SEPTIC SYSTEM OR REPAIR AREA. NO UTILITIES ALLOWED IN INITIAL OR REPAIR DRAIN FIELD AREA.