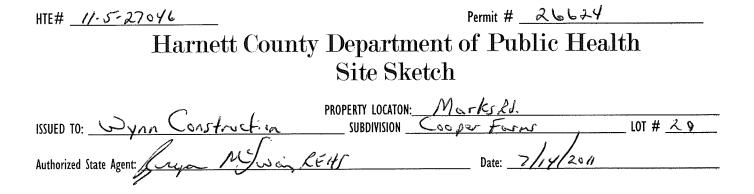

## Harnett County Department of Public Health

26624

<u>Improvement Permit</u>

| AI                                                                           | building permit cannot be issued w      | rith only an Improvement | t Permit                                    |                                                                                                                 |
|------------------------------------------------------------------------------|-----------------------------------------|--------------------------|---------------------------------------------|-----------------------------------------------------------------------------------------------------------------|
| $\sim C$                                                                     | PROPERTY LOC                            | ATION: Mark              | r Kd.                                       |                                                                                                                 |
| ISSUED TO: Wynn Construction                                                 |                                         |                          |                                             | LOT # <u>20</u>                                                                                                 |
| NEW 🗹 🔶 REPAIR 🗆 , EXPANSION                                                 |                                         | Site Improvements re     | quired prior to Construction Author         | ization Issuance:                                                                                               |
| Type of Structure: SFD 50X74                                                 | 1. 0.1                                  |                          |                                             |                                                                                                                 |
| Proposed Wastewater System Type: 25 To Reduc                                 | tim system                              |                          |                                             |                                                                                                                 |
| Projected Daily Flow: <u>366</u> GPD                                         | ý.                                      |                          |                                             |                                                                                                                 |
| Number of bedrooms: Number of Occupa                                         | ants: <u>6</u> max                      |                          |                                             |                                                                                                                 |
| Basement 🗆 Yes 🖻 No                                                          |                                         |                          |                                             |                                                                                                                 |
|                                                                              | ed based on final location and ele      |                          |                                             | /                                                                                                               |
| Type of Water Supply:  Community  Public Permit conditions:                  | □ Well Distance from well _             | feet                     | Permit valid for:                           | Five years No expiration                                                                                        |
|                                                                              | · · · · · · · · · · · · · · · · · · ·   |                          |                                             |                                                                                                                 |
|                                                                              |                                         | 1 1                      | ·····                                       | and the state of the |
| Authorized State Agent                                                       | LEHS Date:                              | 2/14/2011                | SEE ATT                                     | ACHED SITE SKETCH                                                                                               |
| The issuance of this permit by the Health Department in no way guarant       |                                         |                          |                                             |                                                                                                                 |
| site is subject to revocation if the site plan, plat, or the intended use ch |                                         |                          |                                             |                                                                                                                 |
| the Laws and Rules for Sewage Treatment and Disposal and to conditions       | of this permit                          |                          |                                             |                                                                                                                 |
|                                                                              |                                         |                          |                                             | ······                                                                                                          |
|                                                                              | Construction A                          | uthorization             |                                             |                                                                                                                 |
|                                                                              |                                         |                          |                                             |                                                                                                                 |
| The construction and installation requirements of Rules .1950, .1952, .19    | (Required for Buil                      |                          | into this normit and shall be most Sustance | aball be installed in another of                                                                                |
| with the attached system layout                                              |                                         |                          |                                             |                                                                                                                 |
| $\sim$ $\circ$                                                               |                                         | ٨                        |                                             |                                                                                                                 |
| ISSUED TO: Wynn Construction                                                 | PROPERT                                 | ry location:/V(          | orki kd.                                    |                                                                                                                 |
| ISSUED TO: Wynn Construction<br>Facility Type: SFD                           | SUBDIVIS                                | ION Cooper               | Farm                                        | LOT # 20                                                                                                        |
| Facility Type: SFD                                                           | 🗹 New 🗆 Expa                            | nsion 🗌 Repair           |                                             |                                                                                                                 |
| Basement? 🗆 Yes 🗹 No Basement Fixtu                                          | ures? 🗆 Yes 🗆 No                        |                          |                                             |                                                                                                                 |
|                                                                              |                                         |                          | (Initial) Wastewater Flow:                  | 560 GPD                                                                                                         |
|                                                                              |                                         |                          | (initial) wastewater riow.                  |                                                                                                                 |
| (see note below, if applicable L)                                            | 1. S.d.                                 | ( <b>B</b>               |                                             |                                                                                                                 |
| de la reade                                                                  | Fice System                             | (kepair)                 |                                             |                                                                                                                 |
|                                                                              |                                         |                          |                                             |                                                                                                                 |
| Septic Tank Size <u>/000</u> gallons                                         | Exact length of each trench _           |                          |                                             | Feet on Center                                                                                                  |
| Pump Tank Size gallons                                                       | Trenches shall be installed on          | \$                       | Soil Cover: <u>6-78</u> i                   | inches                                                                                                          |
|                                                                              | Maximum Trench Depth of: 💆              | 1. Inches                | (Maximum soil cover shall r                 | not exceed                                                                                                      |
|                                                                              | (Trench bottoms shall be level          | to +/- /4"               | 36" above the trench bott                   | om)                                                                                                             |
|                                                                              | in all directions)                      |                          |                                             | ,                                                                                                               |
| Pump Requirements:ft. TDH vs                                                 | •                                       |                          |                                             | inches below pipe                                                                                               |
|                                                                              |                                         |                          | Aggregate Depth:                            |                                                                                                                 |
| Conditions:                                                                  |                                         |                          | nggiegale Deptil.                           | inches above pipe                                                                                               |
| Culuitions                                                                   | na ann an |                          |                                             | inches total                                                                                                    |