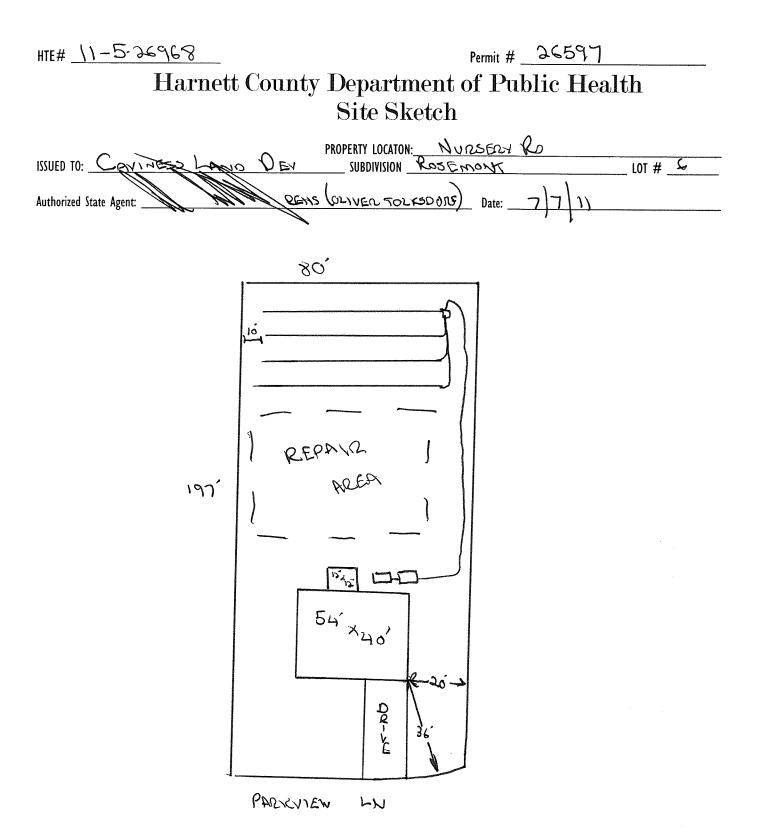

## Harnett County Department of Public Health

HTE#11-5-26968

| Improvement Pormit                                                                                                                                                                                                                                    | 26597                                         |
|-------------------------------------------------------------------------------------------------------------------------------------------------------------------------------------------------------------------------------------------------------|-----------------------------------------------|
| Improvement Permit                                                                                                                                                                                                                                    | 20077                                         |
| A building permit cannot be issued with only an Improvement Permit<br>PROPERTY LOCATION: NOBERT RD                                                                                                                                                    |                                               |
| ISSUED TO: CAVINESS LAND DEN SUBDIVISION ROSEMONT                                                                                                                                                                                                     | LOT # 💊                                       |
| NEW REPAIR F EXPANSION Site Improvements required prior to Construction Author                                                                                                                                                                        |                                               |
| Type of Structure: <u>SED (54×40)</u>                                                                                                                                                                                                                 |                                               |
| Proposed Wastewater System Type: Pume TO 25% REDUCTION                                                                                                                                                                                                |                                               |
| Projected Daily Flow: <u>490</u> GPD<br>Number of bedrooms: Y Number of Occupants: 8 max                                                                                                                                                              |                                               |
| Number of bedrooms: Number of Occupants: max<br>Basement □Yes X No                                                                                                                                                                                    |                                               |
| Pump Required: X res No May be required based on final location and elevations of facilities                                                                                                                                                          |                                               |
| Type of Water Supply: 🗆 Community 🔍 Public 🗆 Well Distance from well <u>100</u> feet Permit valid for:                                                                                                                                                | Five years                                    |
| Permit conditions:                                                                                                                                                                                                                                    | No expiration                                 |
|                                                                                                                                                                                                                                                       | •                                             |
| Authorized State Agent:: DE PERS Date: 771) (FF ATTA                                                                                                                                                                                                  |                                               |
| Authorized State Agent::                                                                                                                                                                                                                              | ACHED SITE SKETCH                             |
| site is subject to revocation if the site plan, plat, or the intended use changes. The Improvement Permit shall not be affected by a change in ownership of the site. This permit is subject to                                                       | compliance with the provisions of             |
| the Laws and Rules for Sewage Treatment and Disposal and to conditions of this permit.                                                                                                                                                                |                                               |
| Construction Authonization                                                                                                                                                                                                                            |                                               |
| <u>Construction</u> Authorization                                                                                                                                                                                                                     |                                               |
| (Required for Building Permit)                                                                                                                                                                                                                        |                                               |
| The construction and installation requirements of Rules .1950, .1952, .1954, .1955, .1956, .1957, .1958. and .1959 are incorporated by references into this permit and shall be met. Systems with the attached system layout.                         | shall be installed in accordance              |
| KSUED TO: CANADESS LAND DELL BRODERTY LOCATION. NUDGERS) RO                                                                                                                                                                                           |                                               |
| ISSUED TO: CAVINESS LAND DEV PROPERTY LOCATION: NURSERY CO<br>SUBDIVISION ROSEMONS                                                                                                                                                                    | LOT # 6                                       |
| Facility Type: SFD (54×40') SUBDIVISION KOSEMONS                                                                                                                                                                                                      |                                               |
| Basement? 🗆 Yes 🖾 No Basement Fixtures? 🗆 Yes 🖄 No                                                                                                                                                                                                    |                                               |
| Type of Wastewater System** PUMP TO 25% REDUCTION SYSTEM (Initial) Wastewater Flow:                                                                                                                                                                   | 480 GPD                                       |
| (See note below, if applicable 🗔)                                                                                                                                                                                                                     |                                               |
| PUMPTO 25% REDUCTION (Repair)                                                                                                                                                                                                                         |                                               |
| Installation Requirements/Conditions Number of trenches                                                                                                                                                                                               |                                               |
|                                                                                                                                                                                                                                                       | Feet on Center                                |
| Pump Tank Size $1000$ gallons Trenches shall be installed on contour at a Soil Cover: $6 - 12$ in                                                                                                                                                     | iches                                         |
| Maximum Trench Depth of: $18-22$ inches (Maximum soil cover shall n                                                                                                                                                                                   | ot exceed                                     |
| (Trench bottoms shall be level to $+/-1/4$ " 36" above the trench bottom                                                                                                                                                                              | om)                                           |
| in all directions)                                                                                                                                                                                                                                    |                                               |
| Pump Requirements:ft. TDH vs GPM                                                                                                                                                                                                                      | inches below pipe                             |
| Conditions: PERMIT BASED ON A PROPOSAL FROM APPLICANTS                                                                                                                                                                                                |                                               |
| SOLSCIENTS                                                                                                                                                                                                                                            | inches total                                  |
| WATER LINES (INCLUDING IRRIGATION) MUST BE 10FT. FROM ANY PART OF SEPTIC SYSTEM OR REPAIR AREA.                                                                                                                                                       |                                               |
| NO UTILITIES ALLOWED IN INITIAL OR REPAIR DRAIN FIELD AREA.                                                                                                                                                                                           |                                               |
|                                                                                                                                                                                                                                                       |                                               |
| **If applicable: I understand the system type specified is different from the type specified on the application. I accept the specifications of the                                                                                                   | his permit.                                   |
| Quiner/logal Papersontative Strengture                                                                                                                                                                                                                |                                               |
| Owner/Legal Representative Signature: Date: Date: This Construction Authorization is subject to revocation if the site plan, plat, or the intended use changes. The Construction Authorization shall not be transferred when there is a change in own | nowhin of the site Thi                        |
|                                                                                                                                                                                                                                                       | nership of the site. This TTACHED SITE SKETCH |
| till i litter                                                                                                                                                                                                                                         |                                               |
| Authorized State Agent: Date:                                                                                                                                                                                                                         |                                               |