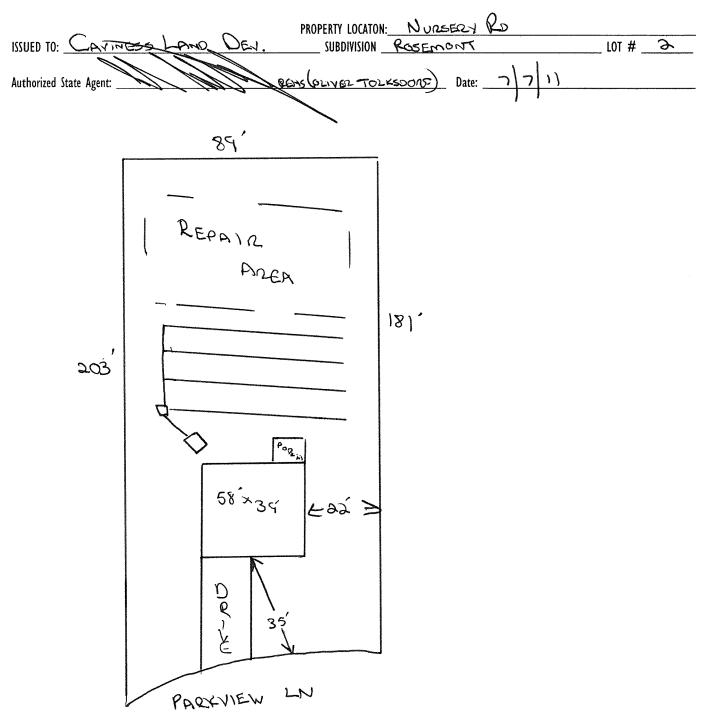

## **Improvement Permit**

26594

| A buildin                                                                                                                                                                                                                                       | g permit cannot be issued with or         | nly an Improvement         | Permit                                    |                                    |
|-------------------------------------------------------------------------------------------------------------------------------------------------------------------------------------------------------------------------------------------------|-------------------------------------------|----------------------------|-------------------------------------------|------------------------------------|
|                                                                                                                                                                                                                                                 | PROPERTY LOCATION                         | : NURSER                   | 1 KD                                      |                                    |
| ISSUED TO: CAYINESS LAND DEVE                                                                                                                                                                                                                   |                                           |                            |                                           | LOT # <u></u>                      |
| NEW 区、 REPAIR C EXPANSION C SFO (58 メ39)                                                                                                                                                                                                        |                                           | te Improvements requ       | iired prior to Construction Author        | rization Issuance:                 |
| Proposed Wastewater System Type: 25% REDUCKI                                                                                                                                                                                                    | IN SYSTEM                                 |                            |                                           |                                    |
| Projected Daily Flow: 360 GPD                                                                                                                                                                                                                   | ·                                         |                            |                                           |                                    |
| Number of bedrooms: 3 Number of Occupants:                                                                                                                                                                                                      | c max                                     |                            |                                           |                                    |
| Basement Yes No                                                                                                                                                                                                                                 |                                           |                            |                                           |                                    |
|                                                                                                                                                                                                                                                 | ed on final location and elevation        | s of facilities            |                                           |                                    |
|                                                                                                                                                                                                                                                 | /ell Distance from well 10                |                            | Permit valid for:                         | Five years  No expiration          |
|                                                                                                                                                                                                                                                 |                                           |                            |                                           |                                    |
|                                                                                                                                                                                                                                                 |                                           |                            |                                           |                                    |
| Authorized State Agent::                                                                                                                                                                                                                        | RENS Date:                                | 1711                       | SEE ATT                                   | ACHED SITE SKETCH                  |
| The issuance of this permit by the Health Department in no way guarantees the site is subject to revocation if the site plan, plat, or the intended use changes. The Laws and Rules for Sewage Treatment and Disposal and to conditions of this | ne Improvement Permit shall not be affect |                            |                                           |                                    |
|                                                                                                                                                                                                                                                 | Construction Auth                         | <u>orization</u>           |                                           |                                    |
|                                                                                                                                                                                                                                                 | (Required for Building                    | Permit)                    |                                           |                                    |
| The construction and installation requirements of Rules .1950, .1952, .1954, .195 with the attached system layout.                                                                                                                              | 5, .1956, .1957, .1958. and .1959 are in  | corporated by references i | nto this permit and shall be met. Systems | s shall be installed in accordance |
| ISSUED TO: CANINESS LAND DEVELOR                                                                                                                                                                                                                |                                           |                            |                                           |                                    |
| 5-1.                                                                                                                                                                                                                                            |                                           | ROSEMON                    | <                                         | LOT # <u>~</u>                     |
| Facility Type: SFO(58'73 9')                                                                                                                                                                                                                    | New 🗆 Expansion                           | ☐ Repair                   |                                           |                                    |
| Basement?  Yes  No Basement Fixtures?                                                                                                                                                                                                           | ☐ Yes 🔀 No                                |                            |                                           |                                    |
|                                                                                                                                                                                                                                                 |                                           |                            | (Initial) Wastewater Flow:                | 360 GPD                            |
| (See note below, if applicable □)                                                                                                                                                                                                               |                                           |                            | ()                                        | -                                  |
| 25% REDUCTION                                                                                                                                                                                                                                   | N SYSTEM (R                               | anair)                     |                                           |                                    |
|                                                                                                                                                                                                                                                 | ,                                         | epan)                      |                                           |                                    |
| Installation Requirements/Conditions Num                                                                                                                                                                                                        | per of trenches                           |                            | 9                                         |                                    |
| Septic Tank Size 1000 gallons Exac                                                                                                                                                                                                              | length of each trench 50                  | feet                       | Trench Spacing:                           |                                    |
| Pump Tank Size gallons Tren                                                                                                                                                                                                                     | hes shall be installed on conto           | our at a                   | Soil Cover: 12                            | inches                             |
| Maxi                                                                                                                                                                                                                                            | num Trench Depth of:                      | inches                     | (Maximum soil cover shall                 | not exceed                         |
|                                                                                                                                                                                                                                                 | ch bottoms shall be level to              |                            | 36" above the trench bot                  | tom)                               |
|                                                                                                                                                                                                                                                 | directions)                               |                            |                                           | ,                                  |
| Pump Requirements:ft. TDH vs GPM                                                                                                                                                                                                                | anections                                 |                            |                                           | inches helew nine                  |
| rump requirementsit. 10ft vs dri                                                                                                                                                                                                                |                                           |                            | D ./                                      | inches below pipe                  |
| 0                                                                                                                                                                                                                                               | a 6a.                                     | 11 -                       | Aggregate Depth:                          | • •                                |
| Conditions: PERMY BASED ON A Pao                                                                                                                                                                                                                |                                           |                            |                                           | inches total                       |
| PROPOSAL IS FUR A FOUR BE                                                                                                                                                                                                                       | DROOM SYSTEM. II                          | tis Dystem                 | CAN HCCOMODATE                            | H H BEDROOM Hous                   |
| WATER LINES (INCLUDING IRRIGATION) MUST BE 10F<br>NO UTILITIES ALLOWED IN INITIAL OR REPAIR DRAIN                                                                                                                                               |                                           | TIC SYSTEM OR R            | EPAIR AREA.                               |                                    |
| ** If applicables I understand the system type specified is dif                                                                                                                                                                                 | arant from the time enecified             | on the application         | I account the energifications of          | this narmit                        |
| **If applicable: I understand the system type specified is diff                                                                                                                                                                                 | erent ironi the type specined t           | он ине аррисаціон.         | r accept the specifications of            | uns permu.                         |
| Owner/Legal Representative Signature: This Construction Authorization is subject to revocation if the situation, plat, or the                                                                                                                   | a intended use changes. The Construction  | Authorization shall not be | Date:                                     | awnership of the city. This        |
|                                                                                                                                                                                                                                                 |                                           |                            |                                           | ATTACHED SITE SKETCH               |
| Construction Authorization is subject to compliance with the provisions of the Law                                                                                                                                                              | and notes for sewage freatment and Dis    | posar and to the conditio  | ns or uns pernat. SEE                     | WINCHED SHE SKEICH                 |
| Authorized State Agent:                                                                                                                                                                                                                         | REHS                                      | Date: _                    | יו (כלד                                   |                                    |
| Construction Authorization Expiration Date: 7776                                                                                                                                                                                                |                                           |                            |                                           |                                    |

## Harnett County Department of Public Health Site Sketch