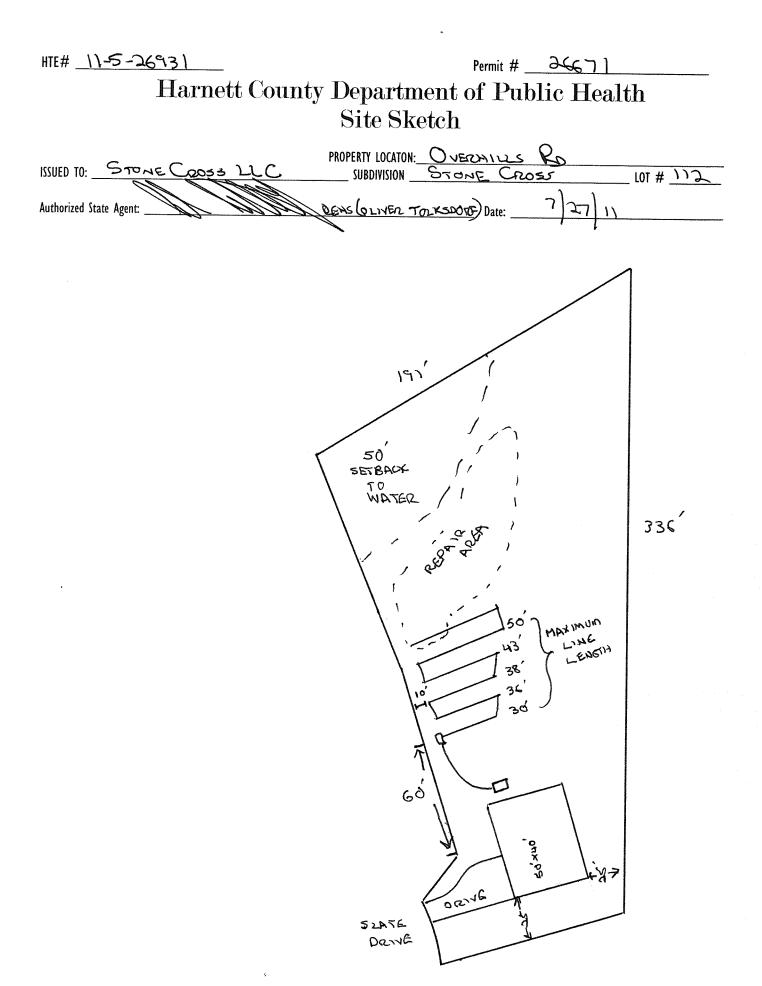

| HTE# <u>11-5-26931</u>                                                                                                                                                                                                                                                                                                                                                                                                                                         | Harnett County                             | Department of Pub                                 | lic Health                                  |                                    |
|----------------------------------------------------------------------------------------------------------------------------------------------------------------------------------------------------------------------------------------------------------------------------------------------------------------------------------------------------------------------------------------------------------------------------------------------------------------|--------------------------------------------|---------------------------------------------------|---------------------------------------------|------------------------------------|
|                                                                                                                                                                                                                                                                                                                                                                                                                                                                |                                            | <u>provement Permit</u>                           |                                             | 26671                              |
|                                                                                                                                                                                                                                                                                                                                                                                                                                                                |                                            | not be issued with only an Improvement            | t Permit                                    |                                    |
|                                                                                                                                                                                                                                                                                                                                                                                                                                                                |                                            | PROPERTY LOCATION: OVERT                          | us RD                                       |                                    |
| ISSUED TO: STONE CO                                                                                                                                                                                                                                                                                                                                                                                                                                            |                                            | SUBDIVISION STONE CRO                             |                                             | LOT # <u>} } &gt;</u>              |
| Type of Structure: SEO (402                                                                                                                                                                                                                                                                                                                                                                                                                                    | So)                                        | Site Improvements re-                             | quired prior to Construction Autho          | orization Issuance:                |
| Proposed Wastewater System Type: 25%                                                                                                                                                                                                                                                                                                                                                                                                                           | OREDUCKION STATE                           | -w                                                |                                             |                                    |
| Projected Daily Flow: <u>360</u>                                                                                                                                                                                                                                                                                                                                                                                                                               | GPD                                        |                                                   |                                             |                                    |
| Number of bedrooms: <u> </u>                                                                                                                                                                                                                                                                                                                                                                                                                                   | nber of Occupants: <u> </u>                | _max                                              |                                             |                                    |
|                                                                                                                                                                                                                                                                                                                                                                                                                                                                | May be required based on final lo          | ocation and elevations of facilities              |                                             |                                    |
| Type of Water Supply: 🗀 Community 刘                                                                                                                                                                                                                                                                                                                                                                                                                            | 🖄 Public 🛛 Well Distan                     | ice from well <u>100</u> feet                     | Permit valid for:                           | Five years                         |
| Permit conditions:                                                                                                                                                                                                                                                                                                                                                                                                                                             |                                            |                                                   |                                             | $\Box$ No expiration               |
|                                                                                                                                                                                                                                                                                                                                                                                                                                                                |                                            |                                                   |                                             |                                    |
| Authorized State Agent::                                                                                                                                                                                                                                                                                                                                                                                                                                       | 1130 1111                                  |                                                   | SEE AT                                      | TACHED SITE SKETCH                 |
| The issuance of this permit by the Health Department in no way guarantees the issuance of other permits. The permit holder is responsible for checking with appropriate governing bodies in meeting their requirements. This site is subject to revocation if the site plan, plat, or the intended use changes. The Improvement Permit shall not be affected by a change in ownership of the site. This permit is subject to compliance with the provisions of |                                            |                                                   |                                             |                                    |
| the Laws and Rules for Sewage Treatment and Disposal                                                                                                                                                                                                                                                                                                                                                                                                           | and to conditions of this permit           |                                                   | samp of the site. This permit is subject to | compliance with the provisions of  |
| unter and a second s                                                                                                                                                                                                                                                                                                                                                |                                            | <b>A</b> . I . • . •                              | ••••••••••••••••••••••••••••••••••••••      |                                    |
|                                                                                                                                                                                                                                                                                                                                                                                                                                                                |                                            | uction Authorization                              |                                             |                                    |
| The construction and installation requirements of Rules                                                                                                                                                                                                                                                                                                                                                                                                        | (Reg                                       | uired for Building Permit)                        | intersection and the second second          |                                    |
| with the attached system layout.                                                                                                                                                                                                                                                                                                                                                                                                                               | ,,,,,,,,,,,,,,,,,,,,,,,,,,,,,,,,,,,,,,,    | .1750. and .1757 are incorporated by references   | into this permit and snall be met. System   | s shall be installed in accordance |
| ISSUED TO: STONE CROSS                                                                                                                                                                                                                                                                                                                                                                                                                                         | LLC                                        | PROPERTY LOCATION:                                | Early 5 Qa                                  |                                    |
|                                                                                                                                                                                                                                                                                                                                                                                                                                                                |                                            | SUBDIVISION STONE                                 | Cross                                       | LOT # 112                          |
| Facility Type: SFD (40'xe                                                                                                                                                                                                                                                                                                                                                                                                                                      | New                                        | Expansion Repair                                  |                                             |                                    |
| Basement? 🗆 Yes 🕅 No B                                                                                                                                                                                                                                                                                                                                                                                                                                         | asement Fixtures? 🗆 Yes                    | KN0                                               |                                             | -                                  |
|                                                                                                                                                                                                                                                                                                                                                                                                                                                                | % REDUCTION                                | Dysren                                            | (Initial) Wastewater Flow:                  | <u>360</u> GPD                     |
| (See note below, if applicable $\Box$ )                                                                                                                                                                                                                                                                                                                                                                                                                        | % REDUCTION S                              | VSTE an (Banair)                                  |                                             |                                    |
| Installation Requirements/Conditions                                                                                                                                                                                                                                                                                                                                                                                                                           | Number of trench                           |                                                   | _                                           |                                    |
| Septic Tank Size 1000 gallons                                                                                                                                                                                                                                                                                                                                                                                                                                  |                                            | each trench 225 feet                              | Trench Spacing:                             | Feet on Center                     |
| Pump Tank Size gallons                                                                                                                                                                                                                                                                                                                                                                                                                                         | Trenches shall be                          | installed on contour at a                         | Soil Cover: <u>G</u>                        | inches                             |
|                                                                                                                                                                                                                                                                                                                                                                                                                                                                | Maximum Trench                             | Depth of: 12 inches                               | (Maximum soil cover shall                   | not exceed                         |
|                                                                                                                                                                                                                                                                                                                                                                                                                                                                | •                                          | shall be level to +/-1/4"                         | 36" above the trench bot                    | tom)                               |
| Pump Requirements:ft. TDH                                                                                                                                                                                                                                                                                                                                                                                                                                      | in all directions)<br>vs. GPM              |                                                   |                                             | inches Laboration in               |
|                                                                                                                                                                                                                                                                                                                                                                                                                                                                |                                            |                                                   |                                             | inches below pipe                  |
| Conditions: Minumum 6"0                                                                                                                                                                                                                                                                                                                                                                                                                                        | F COVER NEEDED                             | OVER PRAINFIELD.                                  | THUS                                        | inches above pipe                  |
| Conditions: MINIMUM 6" OF<br>PERMIT BASED ON                                                                                                                                                                                                                                                                                                                                                                                                                   | A PEOPOSAL FR                              | IOM APPLICANTS !                                  | <u></u>                                     |                                    |
| WATER LINES (INCLUDING IRRIGATIO                                                                                                                                                                                                                                                                                                                                                                                                                               | N) MUST BE 10FT. FROM AN                   | IY PART OF SEPTIC SYSTEM OR R                     | EPAIR AREA.                                 |                                    |
| NO UTILITIES ALLOWED IN INITIAL OF                                                                                                                                                                                                                                                                                                                                                                                                                             | REPAIR DRAIN FIELD AREA                    |                                                   |                                             |                                    |
| **If applicable: / understand the system ty                                                                                                                                                                                                                                                                                                                                                                                                                    | pe specified is different from th          | he type specified on the application.             | I accept the specifications of              | this permit.                       |
| Ourse // and Democratic first first                                                                                                                                                                                                                                                                                                                                                                                                                            |                                            |                                                   |                                             |                                    |
| Owner/Legal Representative Signature:<br>This Construction Authorization is subject to revo <del>cation</del> if                                                                                                                                                                                                                                                                                                                                               | the site plan plat or the intended use ch  | nanger The Construction Authorization shall not h | Date:                                       |                                    |
| Construction Authorization is subject to compliance with t                                                                                                                                                                                                                                                                                                                                                                                                     | he provisions of the Laws and Rules for Se | wage Treatment and Disposal and to the conditio   |                                             | ATTACHED SITE SKETCH               |
|                                                                                                                                                                                                                                                                                                                                                                                                                                                                | - INNS                                     |                                                   | 1 1                                         |                                    |
| Authorized State Agent:                                                                                                                                                                                                                                                                                                                                                                                                                                        | Aller -                                    | RENS Date: _                                      | 7/27/11,                                    |                                    |
| Construction Authorization Expiration Date:                                                                                                                                                                                                                                                                                                                                                                                                                    |                                            |                                                   |                                             |                                    |