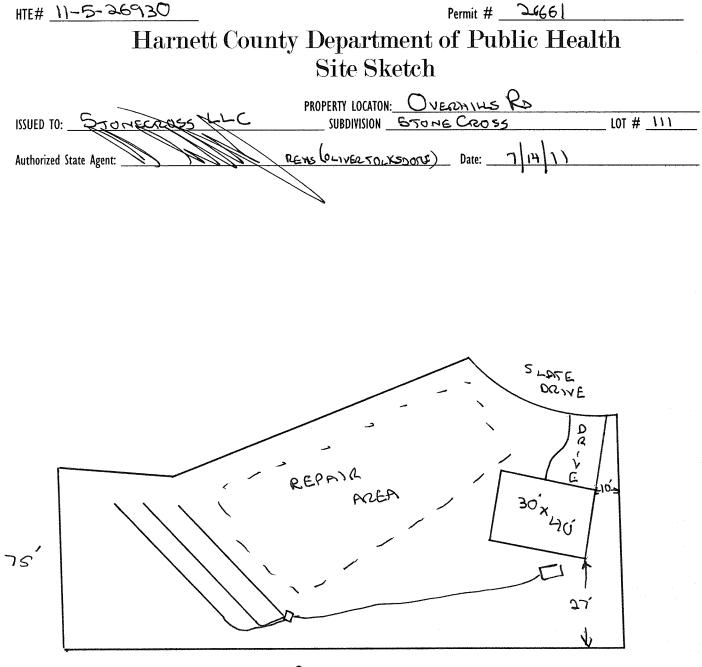

|                                                                |                       | ANUN. UNDONING                           |                             |                                        |
|----------------------------------------------------------------|-----------------------|------------------------------------------|-----------------------------|----------------------------------------|
| ISSUED TO: STONECROSS LLC                                      | SUBDIVISION           | STONE CROSS                              |                             | LOT # 111                              |
| NEW X REPAIR C EXPANSION □<br>Type of Structure: 390 (30 × 40) |                       | Site Improvements required p             | rior to Construction Author | ization Issuance:                      |
| Type of Structure:                                             |                       |                                          |                             |                                        |
| Proposed Wastewater System Type: 25% REDUCTIONS                | N5TEM                 |                                          |                             |                                        |
| Projected Daily Flow: <u>360</u> GPD                           |                       |                                          |                             |                                        |
| Number of bedrooms: 🖌 Number of Occupants: 🛇                   | max                   |                                          |                             |                                        |
| Basement 🗆 Yes 📈 No                                            |                       | an a |                             |                                        |
| Pump Required: 🗆 Yes 🛛 🔀 No 👘 🗇 May be required based on f     | inal location and ele | vations of facilities                    |                             | •                                      |
| Type of Water Supply: 🗆 Community 🔀 Public 🗆 Well 🛛            | Distance from well 🔟  | <u>oo</u> feet                           | Permit valid for:           | Five years                             |
| Permit conditions:                                             |                       |                                          |                             | No expiration                          |
|                                                                |                       |                                          |                             | ······································ |
|                                                                |                       |                                          |                             |                                        |
| Authorized State Agent::                                       | S Date:               | 7 14/11                                  | SEE ATT                     | ACHED SITE SKETCH                      |
|                                                                | с a 1, тя             | where the transmission of the second     |                             |                                        |

| ISSUED TO: STONECROSS LLC                                           | PROPERTY LOCATION: Over                        | ZHILLS RD                                            |
|---------------------------------------------------------------------|------------------------------------------------|------------------------------------------------------|
|                                                                     | SUBDIVISION STONE CO                           | LOT # \)                                             |
| Facility Type: うその(ろめ'かんの')<br>Basement? □ Yes  述 No Basement Fixtu | _ 🔀 New 🛛 Expansion 🛛 Repair                   |                                                      |
| Basement? 🗆 Yes 🛛 No 🛛 Basement Fixtu                               | res? 🗆 Yes 🛛 🕅 No                              |                                                      |
| Type of Wastewater System** 25% REC                                 | NUCTION SYSTEM                                 | (Initial) Wastewater Flow: <u>\$CO</u> GPD           |
| (See note below, if applicable  )                                   |                                                |                                                      |
| PUME TO 25                                                          | Yo REDUCTION SYSTEM (Repair)                   |                                                      |
| Installation_Requirements/Conditions                                | Number of trenches <u>3</u>                    |                                                      |
| Septic Tank Size 1000 gallons                                       | Exact length of each trench $\neg$ $\leq$ feet | Trench Spacing: Feet on Center<br>Soil Cover: inches |
| Pump Tank Size gallons                                              | Trenches shall be installed on contour at a    | Soil Cover: <u>6</u> inches                          |
|                                                                     | Maximum Trench Depth of: <u>18</u> inches      | (Maximum soil cover shall not exceed                 |
|                                                                     | (Trench bottoms shall be level to $+/-1/4$ "   | 36" above the trench bottom)                         |
|                                                                     | in all directions)                             |                                                      |
| Pump Requirements:ft. TDH vs                                        | GPM                                            | inches below pipe                                    |
|                                                                     |                                                | Aggregate Depth: inches above pipe                   |
| Conditions: PERMY BASED ON PRO                                      | posal trom Applicants LS                       | inches total                                         |

| Owner/Legal Representative Signature:                                                         | Date                                                                                | :                                          |
|-----------------------------------------------------------------------------------------------|-------------------------------------------------------------------------------------|--------------------------------------------|
| This Construction Authorization is subject to revocation if the site plan, plat, or the inter | ded use changes. The Construction Authorization shall not be transferred when there | is a change in ownership of the site. This |
| Construction Authorization is subject to compliance with the provisions of the Laws and F     | ules for Sewage Treatment and Disposal and to the conditions of this permit.        | SEE ATTACHED SITE SKETCH                   |
| Authorized State Agent:                                                                       | Construction Authorization Expiration Date:                                         | ,                                          |