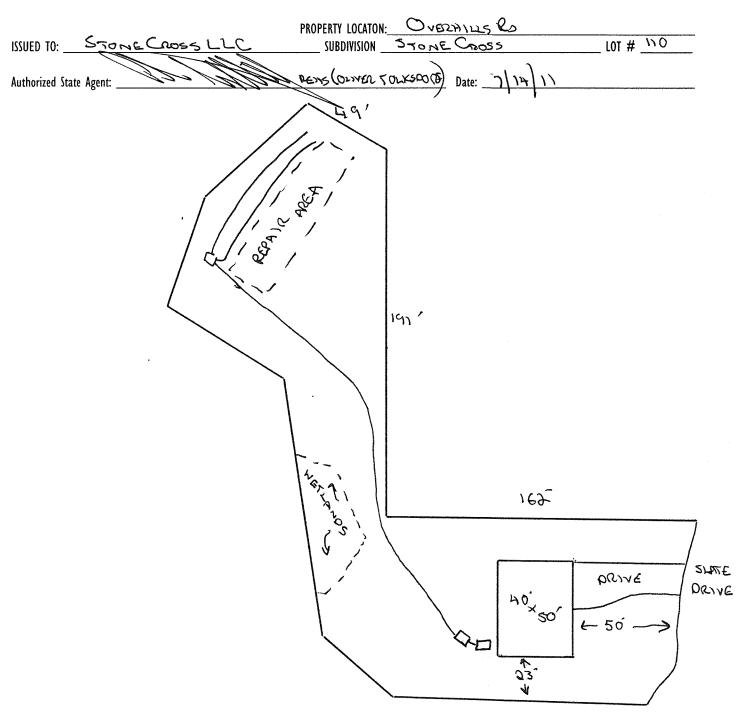

## Harnett County Department of Public Health

**Improvement Permit** 

26660

| A building permit cannot be issued with only an Improvement Permit  PROPERTY LOCATION: OVERNALLS Ro                                                                                                                                                                                                                                                                                                                                                                              |                                                                                                                                   |
|----------------------------------------------------------------------------------------------------------------------------------------------------------------------------------------------------------------------------------------------------------------------------------------------------------------------------------------------------------------------------------------------------------------------------------------------------------------------------------|-----------------------------------------------------------------------------------------------------------------------------------|
| ISSUED TO: STONE CROSS LLC SUBDIVISION STONE CROSS                                                                                                                                                                                                                                                                                                                                                                                                                               | LOT # 110                                                                                                                         |
| NEW REPAIR EXPANSION Site Improvements required prior to Constructive:                                                                                                                                                                                                                                                                                                                                                                                                           |                                                                                                                                   |
| Proposed Wastewater System Type: Pume To Conventional                                                                                                                                                                                                                                                                                                                                                                                                                            |                                                                                                                                   |
| Projected Daily Flow: 360 GPD                                                                                                                                                                                                                                                                                                                                                                                                                                                    |                                                                                                                                   |
| Number of bedrooms: 3 Number of Occupants: 6 max                                                                                                                                                                                                                                                                                                                                                                                                                                 |                                                                                                                                   |
| Basement 🗆 Yes 🔀 No                                                                                                                                                                                                                                                                                                                                                                                                                                                              |                                                                                                                                   |
| Pump Required: Ves                                                                                                                                                                                                                                                                                                                                                                                                                                                               | alid for: Five years                                                                                                              |
|                                                                                                                                                                                                                                                                                                                                                                                                                                                                                  |                                                                                                                                   |
|                                                                                                                                                                                                                                                                                                                                                                                                                                                                                  |                                                                                                                                   |
| Authorized State Agent::  The issuance of this permit by the Health Department in no way guarantees the issuance of other permits. The permit holder is responsible for checking with appropriate gover site is subject to revocation if the site plan, plat, or the intended use changes. The Improvement Permit shall not be affected by a change in ownership of the site. This permit the Laws and Rules for Sewage Treatment and Disposal and to conditions of this permit. | SEE ATTACHED SITE SKETCH<br>raing bodies in meeting their requirements. This<br>t is subject to compliance with the provisions of |
| Construction Authorization  (Required for Building Permit)  The construction and installation requirements of Rules .1950, .1952, .1954, .1955, .1956, .1957, .1958. and .1959 are incorporated by references into this permit and shall be with the attached system layout.                                                                                                                                                                                                     | ·                                                                                                                                 |
| ISSUED TO: STONE CROSS LLC PROPERTY LOCATION: OVERHILLS R SUBDIVISION STONE CROSS                                                                                                                                                                                                                                                                                                                                                                                                | <u>a</u>                                                                                                                          |
| Facility Type: STOCAO X50   New   Expansion   Repair  Basement?   Yes   No Basement Fixtures?   Yes   No  Type of Wastewater System**   PUMP TO CONVENTIONAL (Initial) Wastewa  (See note below, if applicable   PUMP TO CONVENTIONAL (Repair)    Installation Requirements/Conditions   Number of trenches   2    Septic Tank Size   LOOO   gallons   Exact length of each trench   Tench Spacing:                                                                              | ater Flow: <u>360</u> GPD  GPD  Feet on Center                                                                                    |
| Pump Tank Size gallons Trenches shall be installed on contour at a Soil Cover: Maximum Trench Depth of: inches (Maximum soil co<br>(Trench bottoms shall be level to +/-1/4" 36" above the sin all directions)                                                                                                                                                                                                                                                                   | over shall not exceed                                                                                                             |
| Pump Requirements:ft. TDH vs GPM                                                                                                                                                                                                                                                                                                                                                                                                                                                 | inches below pipe                                                                                                                 |
| Conditions: PEAM IN BUSED ON PROPOSAL FROM APPLICANTS LSS                                                                                                                                                                                                                                                                                                                                                                                                                        | inches above pipe                                                                                                                 |
| WATER LINES (INCLUDING IRRIGATION) MUST BE 10FT. FROM ANY PART OF SEPTIC SYSTEM OR REPAIR AREA.<br>NO UTILITIES ALLOWED IN INITIAL OR REPAIR DRAIN FIELD AREA.                                                                                                                                                                                                                                                                                                                   |                                                                                                                                   |
| **If applicable: I understand the system type specified is different from the type specified on the application. I accept the specific                                                                                                                                                                                                                                                                                                                                           | rations of this permit.                                                                                                           |
| Owner/Legal Representative Signature: Date:                                                                                                                                                                                                                                                                                                                                                                                                                                      |                                                                                                                                   |
| This Construction Authorization is subject to revocation if the site plan, plat, or the intended use changes. The Construction Authorization shall not be transferred when there is construction Authorization is subject to compliance with the provisions of the Laws and Rules for Sewage Treatment and Disposal and to the conditions of this permit.                                                                                                                        | a change in ownership of the site. This SEE ATTACHED SITE SKETCH                                                                  |
| Authorized State Agent: Date: 7 14 11                                                                                                                                                                                                                                                                                                                                                                                                                                            |                                                                                                                                   |
| Construction Authorization Expiration Date: 7 14 12                                                                                                                                                                                                                                                                                                                                                                                                                              | <u> </u>                                                                                                                          |

## Harnett County Department of Public Health Site Sketch