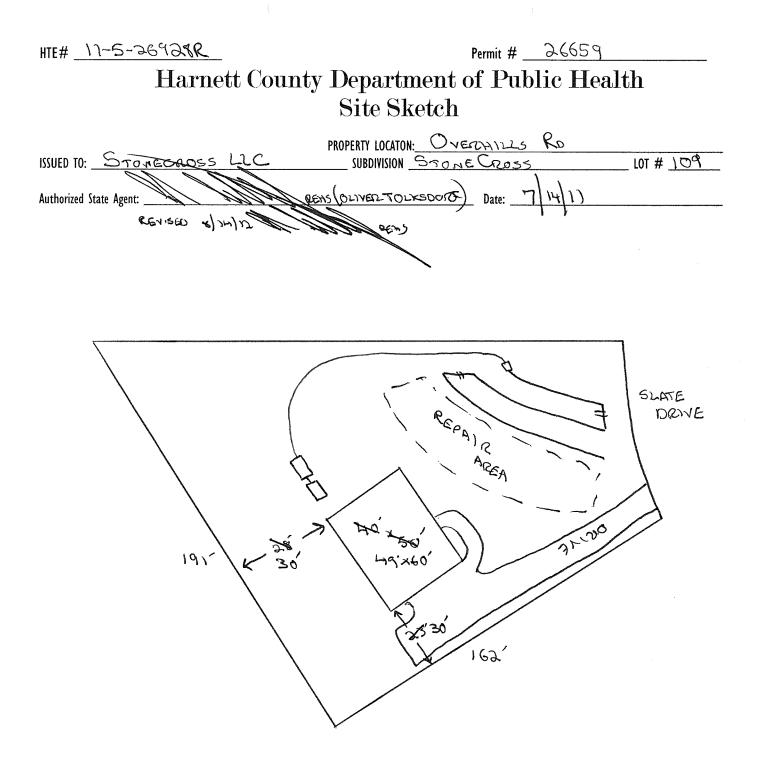

## Harnett county Department of Public Hearn

26659

|                                                                           | Improvement Permit                                                             |                                                     | 26659                              |
|---------------------------------------------------------------------------|--------------------------------------------------------------------------------|-----------------------------------------------------|------------------------------------|
| DR HORTON                                                                 | A building permit cannot be issued with only an Improvement                    |                                                     |                                    |
|                                                                           | PROPERTY LOCATION: OVERUNT                                                     |                                                     |                                    |
| ISSUED TO: STORECTOS LLC                                                  | SUBDIVISION STONE CROS                                                         |                                                     | LOT # <u>109</u>                   |
| NEW REPAIR EXPANSI<br>Type of Structure: SEO (54×54)                      | 0N 🗆 Site Improvements req                                                     | uired prior to Construction Author                  | rization Issuance:                 |
| Proposed Wastewater System Type: Pume To 23                               | 5% REDUCIAN                                                                    |                                                     |                                    |
| Projected Daily Flow: <u>360</u> GPD                                      |                                                                                |                                                     |                                    |
| Number of bedrooms: <u>3</u> Number of Occu                               | upants: max                                                                    |                                                     |                                    |
| Basement 🗆 Yes 🔀 No                                                       | ·                                                                              |                                                     |                                    |
|                                                                           | uired based on final location and elevations of facilities                     |                                                     | × .                                |
|                                                                           | $\Box$ Well Distance from well <u>100</u> feet                                 | Permit valid for:                                   | Five years                         |
| Permit conditions:                                                        |                                                                                |                                                     | No expiration                      |
| 11/10-                                                                    |                                                                                |                                                     |                                    |
| Authorized State Agent::                                                  | Roms Date: 7 14 11                                                             | CEE AT                                              | ACHED SITE SKETCH                  |
|                                                                           | antees the issuance of other permits. The permit holder is responsible for che | cking with appropriate governing bodies in          | meeting their requirements. This   |
| site is subject to revocation if the site plan, plat, or the intended use | changes. The Improvement Permit shall not be affected by a change in owner     | rship of the site. This permit is subject to        | compliance with the provisions of  |
| the Laws and Rules for Sewage Treatment and Disposal and to condition     | ons of this permit.                                                            |                                                     |                                    |
|                                                                           |                                                                                | an ann a tha an |                                    |
|                                                                           | Construction Authorization                                                     |                                                     |                                    |
|                                                                           | (Required for Building Permit)                                                 |                                                     |                                    |
| •                                                                         | 1954, .1955, .1956, .1957, .1958. and .1959 are incorporated by references     | into this permit and shall be met. System:          | s shall be installed in accordance |
| with the attached system layout.                                          |                                                                                |                                                     |                                    |
| ISSUED TO: STONE LLC                                                      | PROPERTY LOCATION:                                                             | ERHILLS RO                                          |                                    |
| 49760-                                                                    | SUBDIVISION STONECR                                                            |                                                     | LOT # 109                          |
| Facility Type: SEO(TOXSO)                                                 | 🔀 New 🗆 Expansion 🗆 Repair                                                     |                                                     |                                    |
| Basement?  Yes No Basement Fit                                            | xtures? 🗆 Yes 🗹 No                                                             |                                                     |                                    |
| Type of Wastewater System** PumeTo                                        | 25% REDUCTION SYSTEM                                                           | (Initial) Wastewater Flow:                          | 360 GPD                            |
| (See note below, if applicable 🔲)                                         |                                                                                |                                                     |                                    |
| PUMETOS                                                                   | 25% ROVETLON (Repair)                                                          |                                                     |                                    |
| Installation Requirements/Conditions                                      | Number of trenches                                                             |                                                     |                                    |
| Septic Tank Size 1000 gallons                                             | Exact length of each trench 225 feet                                           | Trench Spacing:                                     | Feet on Center                     |
| Pump Tank Size gallons                                                    | Trenches shall be installed on contour at a                                    |                                                     | inches                             |
| 0                                                                         | Maximum Trench Depth of: $\underline{}$ inches                                 | (Maximum soil cover shall                           | not exceed                         |
|                                                                           | (Trench bottoms shall be level to +/-1/4"                                      | 36" above the trench bot                            |                                    |
|                                                                           | in all directions)                                                             |                                                     | ,                                  |
| Pump Requirements:ft. TDH vs                                              | ,                                                                              |                                                     | inches below pipe                  |
| -                                                                         |                                                                                | Aggregate Depth:                                    |                                    |
| Conditions: PEAMER BACED ON PI                                            | 2090SAL FROM APPLICANTS LS                                                     | う                                                   | inches total                       |
|                                                                           |                                                                                | ······                                              |                                    |
| WATER LINES (INCLUDING IRRIGATION) MUST                                   | BE 10FT. FROM ANY PART OF SEPTIC SYSTEM OR F                                   | REPAIR AREA                                         |                                    |
| NO UTILITIES ALLOWED IN INITIAL OR REPAIR                                 |                                                                                | \LI 710\ 71\L7.                                     |                                    |
|                                                                           |                                                                                |                                                     |                                    |
| <u>**If applicable: / understand the system type specifie</u>             | ed is different from the type specified on the application.                    | I accept the specifications of                      | this permit.                       |

Authorized State Agent

REVISE 8/12/12

HTE#11-5-26928 R

Date:

14/16

Date:

41 I I

| This Construction Authorization is subject to revocation | 1 if the site plan, plat, or t | 1e intended use changes. | The Construction Authorization | in shall not be transferr | ed when there is a change in | ownership of the site. This |        |
|----------------------------------------------------------|--------------------------------|--------------------------|--------------------------------|---------------------------|------------------------------|-----------------------------|--------|
| Construction Authorization is subject to compliance with | th the provisions of the Law   | s and Rules for Sewage T | reatment and Disposal and t    | o the conditions of this  | permit. SEI                  | E ATTACHED SITE SKETCI      | H      |
|                                                          | 11101                          | taram con "to a          |                                |                           |                              |                             | 202.00 |